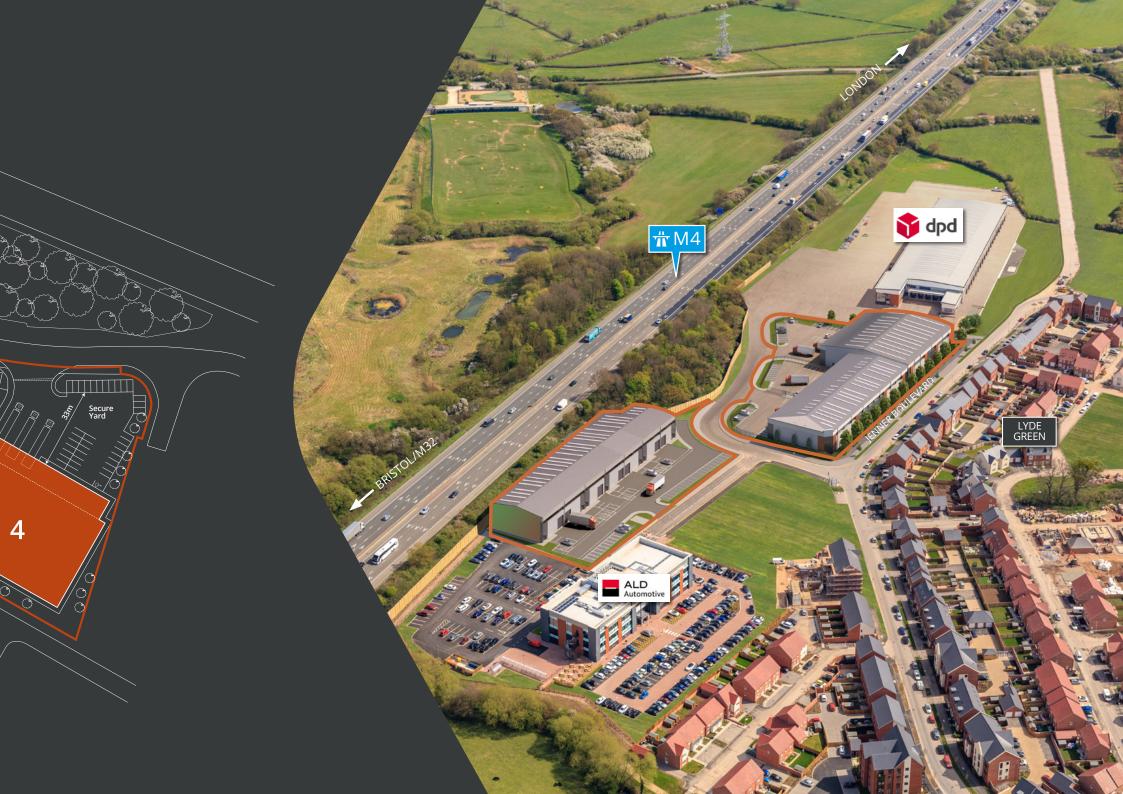

Located 4 miles to the South East of Junction 19 of the M4 motorway

7 miles from the M4/M5 motorway interchange and 8.5 miles from Bristol City Centre

Situated at Emersons Green, Bristol's flagship out of town business destination

### Travel Distances

#### Road

| M32/M4J19             | 4 miles   |
|-----------------------|-----------|
| M4/M5 Interchange J20 | 7 miles   |
| M4 J18                | 7.5 miles |
| Bristol City Centre   | 8.5 miles |
| Bath City Centre      | 13 miles  |

#### Rail:

Bristol Parkway 3.5 miles