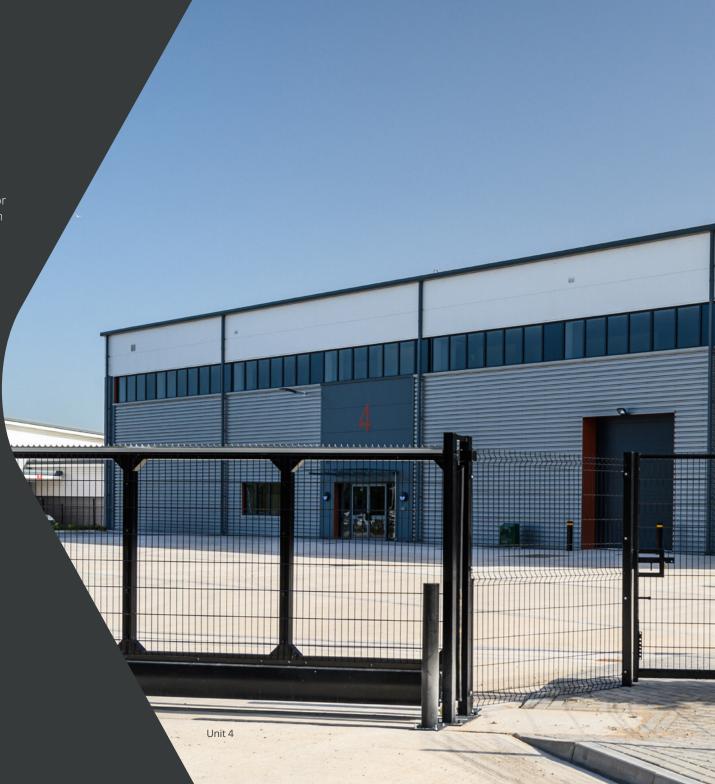

# Units 1-4

15,722 up to 34,008 sq ft

#### Warehouse/industrial:

Secure gated yards units 3 & 4

**Units 5-11** 

5,382 up to 11,947 sq ft (units 8-9 combined)