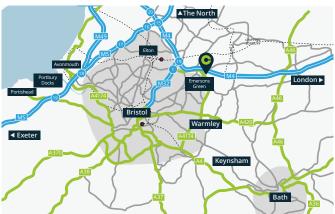

Located 4 miles to the South East of Junction 19 of the M4 motorway

7 miles from the M4/M5 motorway interchange and 8.5 miles from Bristol City Centre

Situated at Emersons Green, Bristol's flagship out of town business destination

### Travel Distances

#### Road

| M32/M4J19             | 4 miles   |
|-----------------------|-----------|
| M4/M5 Interchange J20 | 7 miles   |
| M4 J18                | 7.5 miles |
| Bristol City Centre   | 8.5 miles |
| Bath City Centre      | 13 miles  |

#### Rail:

Bristol Parkway 3.5 miles

### **¾** Airport:

| Bristol International | 19 miles |
|-----------------------|----------|
| Heathrow              | 99 miles |

#### **Port:**

Avonmouth and Portbury Docks 14.5 mile

Lyde Green, Emersons Green, Bristol, BS16 7LB

More information available through the joint marketing agents:

Andrew Ridler aridler@alderking.com 07990 891015