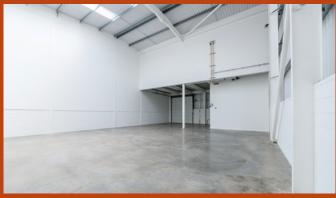

## **General Specification**

Flexible trade/warehouse/industrial units with fully fitted first floor offices available immediately for occupiers to undertake their own fit out to suit their specific occupational needs.

#### Warehouse/industrial:

Secure gated yards units 3 & 4

**Units 5-11** 

5,382 up to 11,947 sq ft (units 8-9 combined)

#### Warehouse/industrial: