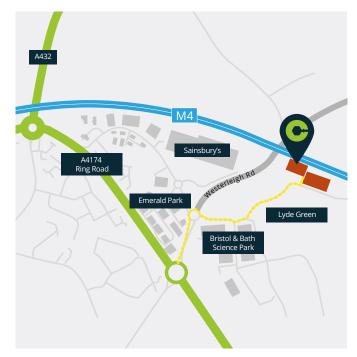

Located 4 miles to the South East of Junction 19 of the M4 motorway

7 miles from the M4/M5 motorway interchange and 8.5 miles from Bristol City Centre

Situated at Emersons Green, Bristol's flagship out of town business destination

### Travel Distances

#### Road

| M32/M4J19             | 4 miles   |
|-----------------------|-----------|
| M4/M5 Interchange J20 | 7 miles   |
| M4 J18                | 7.5 miles |
| Bristol City Centre   | 8.5 miles |
| Bath City Centre      | 13 miles  |

#### Rail:

Bristol Parkway 3.5 miles

### **¾** Airport:

| Bristol International | 19 miles |
|-----------------------|----------|
| Heathrow              | 99 miles |

#### **Port:**

Avonmouth and Portbury Docks 14.5 mile

Lyde Green, Emersons Green, Bristol, BS16 7LB

More information available through the joint marketing agents:

Andrew Ridler aridler@alderking.com 07990 891015