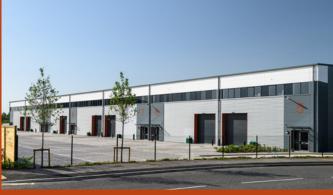

## Accommodation

| Unit | <b>Ground Floor</b> (sq ft) | <b>First Floor</b><br>(sq ft) | TOTAL<br>(sq ft) |
|------|-----------------------------|-------------------------------|------------------|
| 1    | LET                         | TO HUBOO                      |                  |
| 2    | LET 1                       | TO SCREWFIX                   |                  |
| 3    | 12,465                      | 3,307                         | 15,722           |
| 4    | 28,680                      | 5,328                         | 34,008           |
| 5    | LE                          | T TO HALO                     |                  |
| 6    | LE                          | T TO HALO                     |                  |
| 7    | LET TO SPART                | TAN MOTOR FA                  | CTORS            |
| 8    | 4,791                       | 1,320                         | 6,111            |
| 9    | 4,511                       | 1,325                         | 5,836            |
| 10   | LET TO                      | TOOLSTATION                   | <u> </u>         |
| 11   | 4,017                       | 1,365                         | 5,382            |

# Units 1-4

15,722 up to 34,008 sq ft

#### Warehouse/industrial:

Secure gated yards units 3 & 4

**Units 5-11** 

5,382 up to 11,947 sq ft (units 8-9 combined)