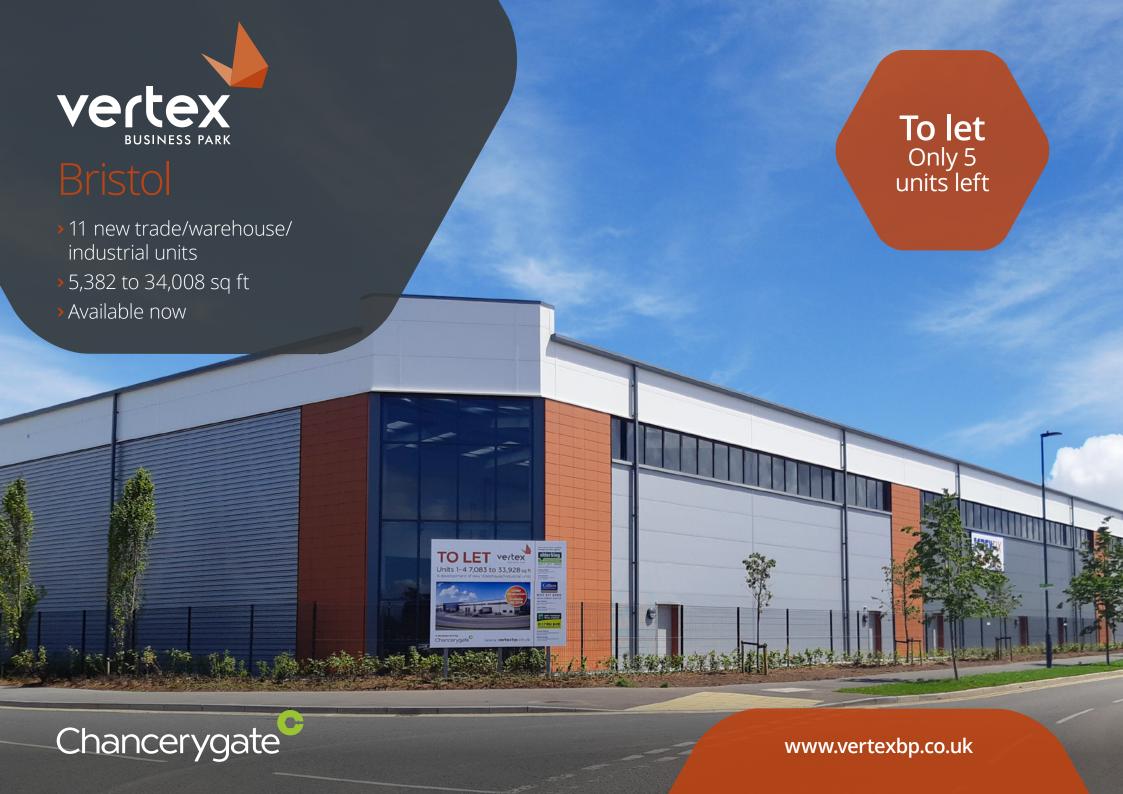

Located 4 miles to the South East of Junction 19 of the M4 motorway

7 miles from the M4/M5 motorway interchange and 8.5 miles from Bristol City Centre

Situated at Emersons Green, Bristol's flagship out of town business destination

High quality business units within a business park environment with tree lined boulevards and generous landscaped areas

### Terms

The units are available to let.

# Units 1-4

15,722 up to 34,008 sq ft

#### Warehouse/industrial:

Secure gated yards units 3 & 4

**Units 5-11** 

5,382 up to 11,947 sq ft (units 8-9 combined)