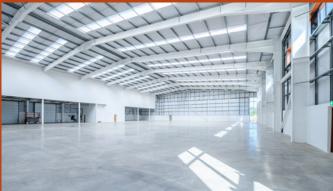

#### Warehouse/industrial:

Secure gated yards units 3 & 4

**Units 5-11** 

5,382 up to 11,947 sq ft (units 8-9 combined)

#### Warehouse/industrial: