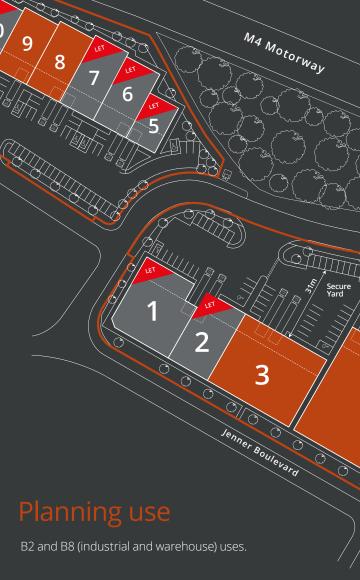

## Accommodation

| Unit | <b>Ground Floor</b> (sq ft) | <b>First Floor</b><br>(sq ft) | TOTAL<br>(sq ft) |
|------|-----------------------------|-------------------------------|------------------|
| 1    | LET                         | TO HUBOO                      |                  |
| 2    | LET 1                       | TO SCREWFIX                   |                  |
| 3    | 12,465                      | 3,307                         | 15,722           |
| 4    | 28,680                      | 5,328                         | 34,008           |
| 5    | LE                          | T TO HALO                     |                  |
| 6    | LE                          | T TO HALO                     |                  |
| 7    | LET TO SPART                | TAN MOTOR FA                  | CTORS            |
| 8    | 4,791                       | 1,320                         | 6,111            |
| 9    | 4,511                       | 1,325                         | 5,836            |
| 10   | LET TO                      | TOOLSTATION                   | <u> </u>         |
| 11   | 4,017                       | 1,365                         | 5,382            |

All areas are measured on a GEA sq ft basis.