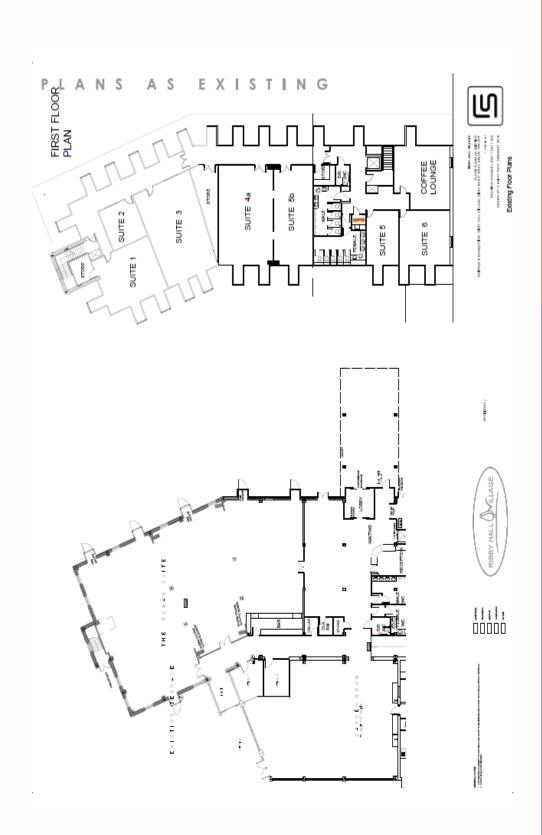

#### **DESCRIPTION**

The office space is situated to the first floor of the Business and Banqueting Centre and is accessed via a common entrance lobby located close to the entrance of Ribby Hall Village. The office suites benefit from:

#### FLOOR AREAS / RENTAL

| Suite | Size (SQFT) | Monthly Rent* |
|-------|-------------|---------------|
| 1     | 520         | £1300         |
| 2     | 223         | £560          |
| 3     | 812         | £2100         |
| 4a    | 706         | £1800         |
| 5b    | 489         | £1250         |