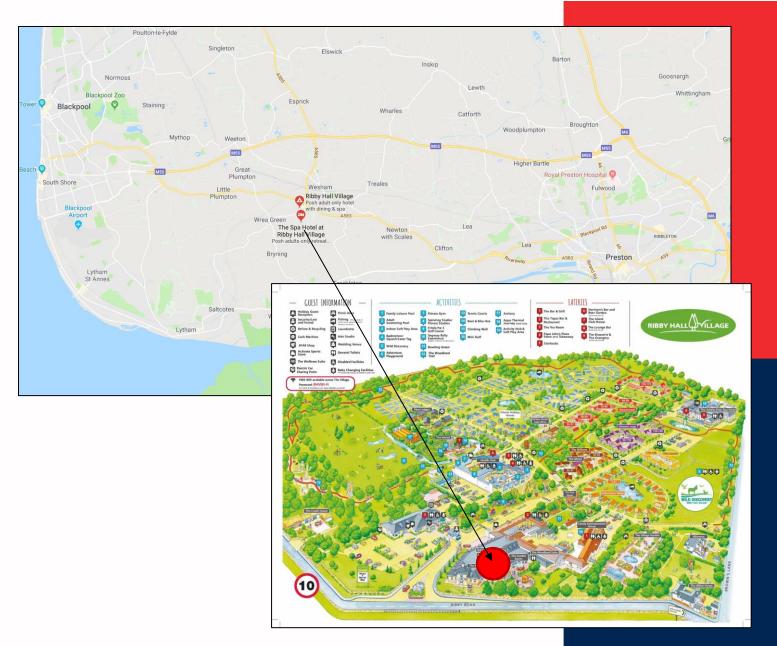

#### **LOCATION**

The subject property lies within the Ribby Hall Village Estate, which is one of Lancashire's premier leisure and business destination which provides access to Hotel, Spa, Gym, Swimming, Childcare and Outdoor Activity facilities, as well as Spar Convenience Store and Starbucks Coffee Shop. All set within over 100 acres of managed Woodland.

Ribby Hall Village is conveniently located off Blackpool Road (A583) which links Blackpool and Preston. Junction 3 of the M55 lies approximately 1 mile to the North and provides access to the national motorway network (M6) at Junction 32.