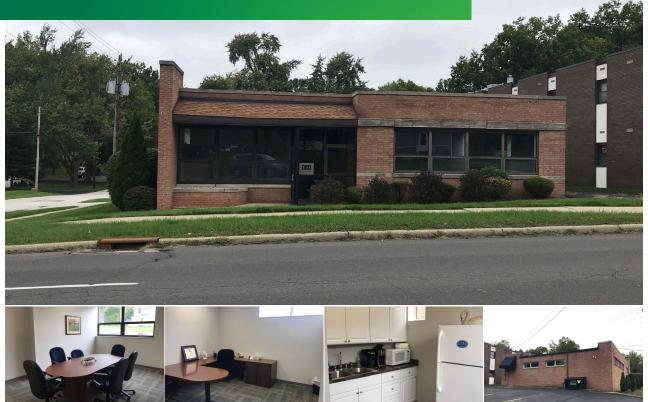

## **PROPERTY DETAILS**

- + Stand-alone office building with recent improvements to the interior
- + 2,427 Sq. Ft building
- + Corner lot with convenient access to Route 8
- + Free surface parking for 40 cars

- + Great signage opportunity in a high traffic area
- + Landlord has plans to remodel the facade and extend windows on west side of building
- + Lease rate: \$13.60 per Sq. Ft., (\$2,750/mth) tenant to pay for utilities and taxes
- + Owner would consider selling the building