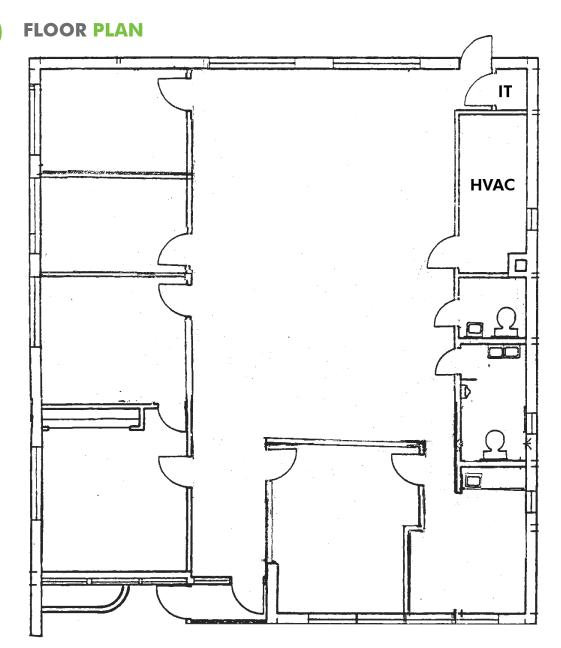

## **PROPERTY DETAILS**

- + Stand-alone office building with recent improvements to the interior
- + 2,427 Sq. Ft building
- + Corner lot with convenient access to Route 8
- + Free surface parking for 40 cars