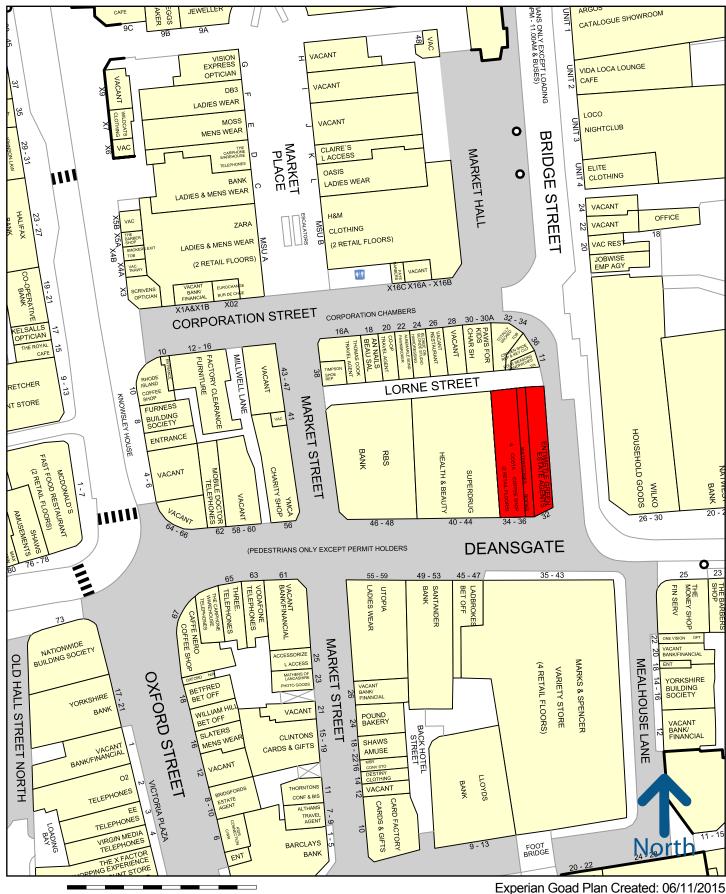

#### **LOCATION**

The subject premises are prominently located at the eastern end of pedestrianised Deansgate in Bolton town centre opposite M&S and adjacent to Superdrug and Entwistle Green Estate Agents. Deansgate sits at the heart of the town centre between Market Place scheme, anchored by Debenhams, and Crompton Place anchored by Primark. Other occupiers in close proximity include Wilkos, Santander and RBS.