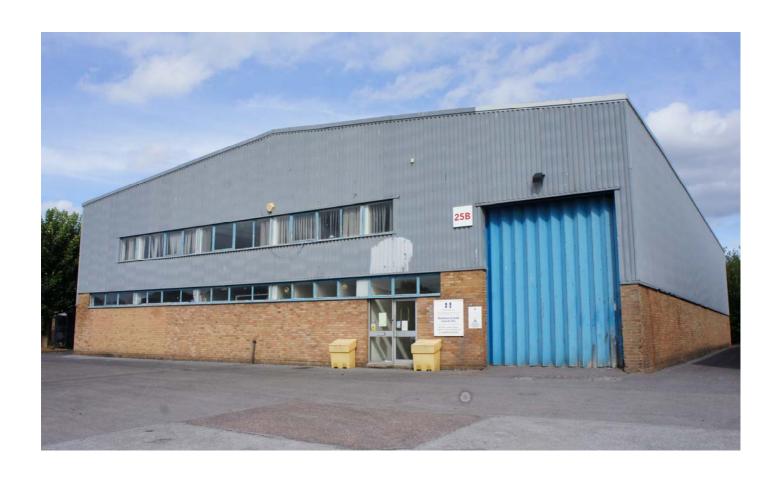

## Description

Unit 25b comprises a unit of steel portal frame construction with part brick and part metal profile clad elevations. The unit benefits from an eaves height of 6.88m. Access to the unit is via a full height loading door to the front plus separate personnel glazed entrance door.

Internally there is an office area on ground and first floor with WC's. The unit benefits from a 3 phase power supply and a mains gas supply.

To the front of the property there is a forecourt area for car parking and loading.