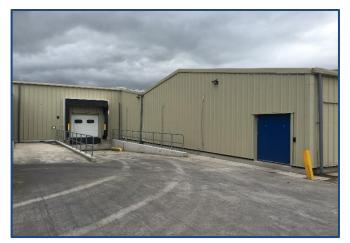

#### Description

The unit comprise of a twin bay portal frame modern industrial property within a larger industrial complex benefitting from predominantly brick elevations and profile sheet metal clad under dual pitched profile sheet metal clad roofs.

Internally the property provides good quality warehousing and manufacturing accommodation with drive in loading acces and HGV tailgate access via roller shutter loading doors. The property also benefits from office accomodation and welfare provision with kitchen and w.c facilities.