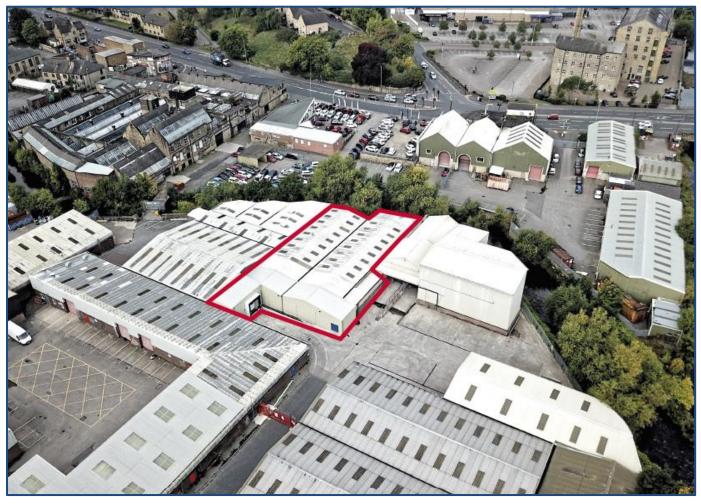

#### Location

The property is situated within an established industrial land use area located off the A616 Lockwood Road which forms one of the principal arterial routes providing access into Huddersfield town centre a short distance to the north.

#### Description

The unit comprise of a twin bay portal frame modern industrial property within a larger industrial complex benefitting from predominantly brick elevations and profile sheet metal clad under dual pitched profile sheet metal clad roofs.

Externally the property benefits from a secure gated concrete surfaced yard and parking area.