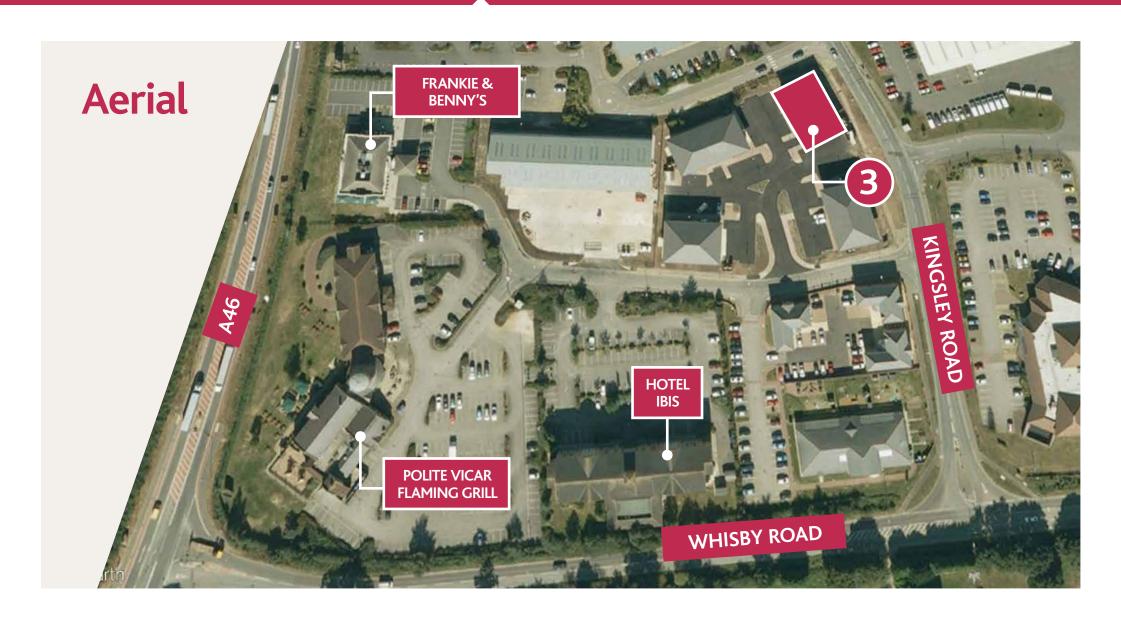

Home Description Specification Site Plan Aerial Location Gallery Terms Enquiries

### Specification

#### **Includes**

- Solid concrete floors
- VRF cooling and heating
- · Suspended ceilings with integral lighting
- · Perimeter trunking for power and data
- 17 car parking spaces (including one disabled car parking space)

#### Floor Areas

Ground floor left 1,260 sq ft - 117 sq m
Ground floor right 1,335 sq ft - 124 sq m
First floor left 1,270 sq ft - 117 sq m
First floor right 1,335 sq ft - 124 sq m
Total 5,200 sq ft - 483 sq m

















Home Description Specification Site Plan Aerial Location Gallery Terms Enquiries

### **Terms**

The accommodation is available as a whole or in individual suites by way of a full repairing and insuring lease for a term of years to be agreed.

### **Legal Costs**

Each party to bear their own legal costs.

#### **VAT**

Prices, outgoings and rentals where quoted are exclusive of but may be liable to VAT at the prevailing rate.

#### **EPC**

To be supplied.

#### **Prices**

Rents and outgoings on application.



HOME

**DESCRIPTION** 

**SPECIFICATION** 

SITE PLAN

**AERIAL** 

**LOCATION** 

**GALLERY** 

**TERMS** 

**ENQUIRIES** 

### **Enquiries**

stratospdi

www.stratospdi.com

Graeme Wood 01565 632 482 graeme@stratospdi.com



Robert Waterhouse BSc (Hons)

Commercial S