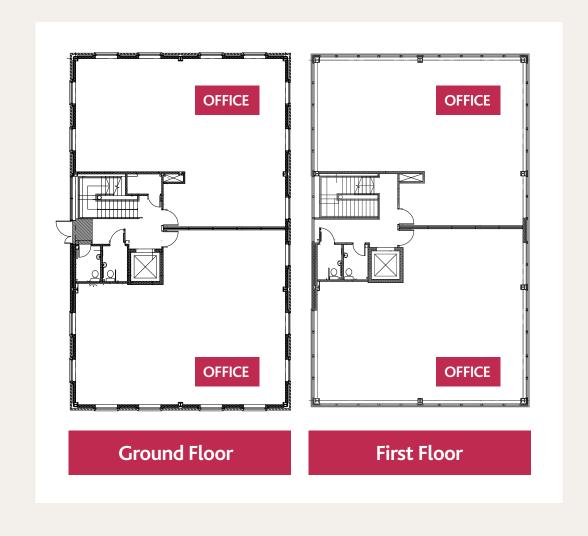

#### Floor Areas

Ground floor left 1,260 sq ft - 117 sq m
Ground floor right 1,335 sq ft - 124 sq m
First floor left 1,270 sq ft - 117 sq m
First floor right 1,335 sq ft - 124 sq m
Total 5,200 sq ft - 483 sq m