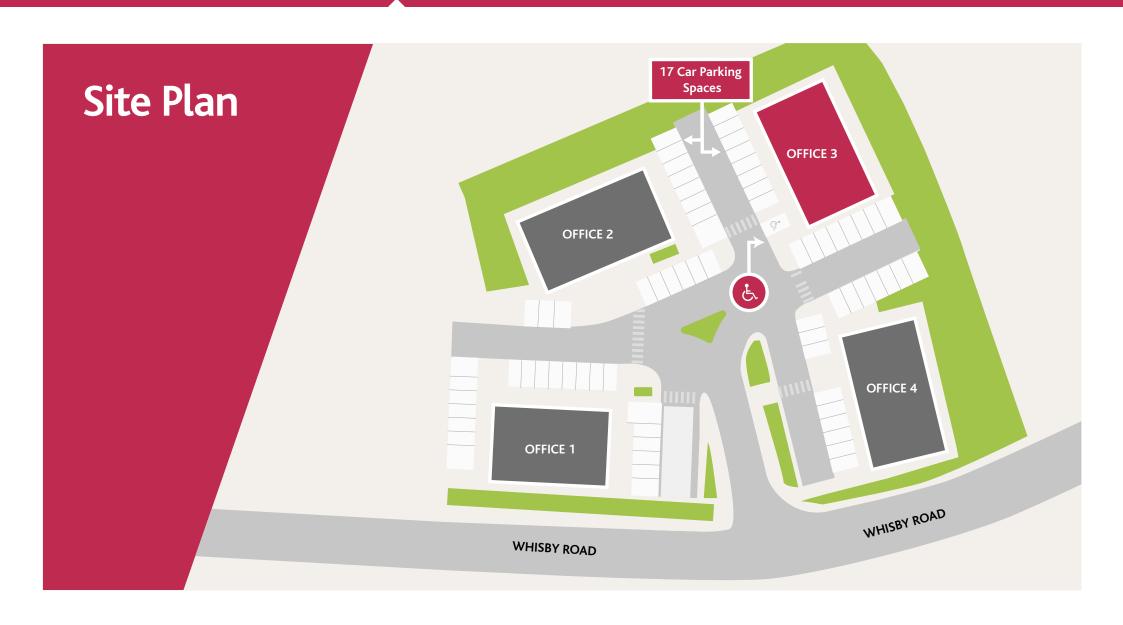

#### **Includes**

- Solid concrete floors
- VRF cooling and heating
- · Suspended ceilings with integral lighting
- · Perimeter trunking for power and data
- 17 car parking spaces (including one disabled car parking space)