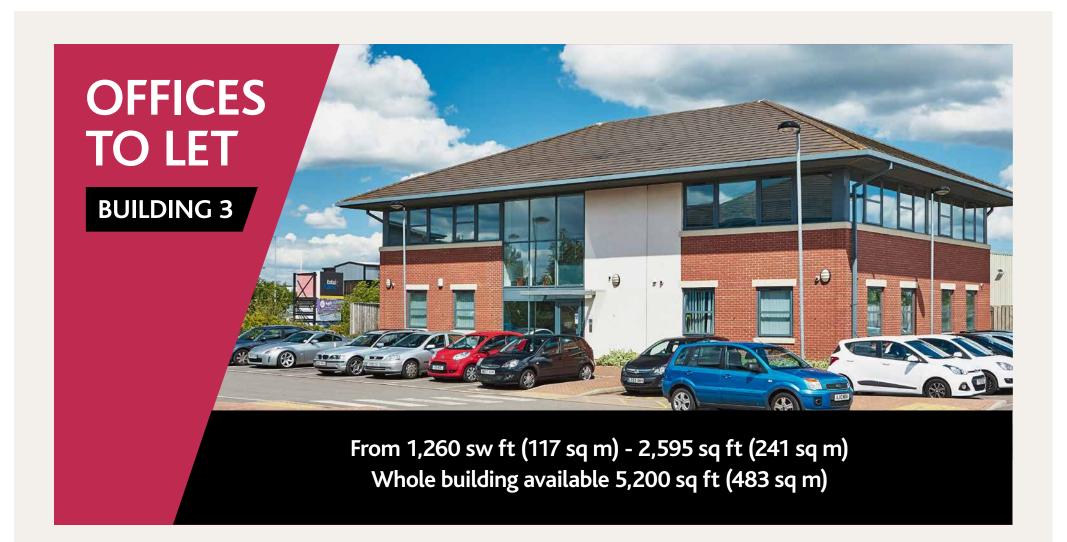

#### Floor Areas

Ground floor left 1,260 sq ft - 117 sq m
Ground floor right 1,335 sq ft - 124 sq m
First floor left 1,270 sq ft - 117 sq m
First floor right 1,335 sq ft - 124 sq m
Total 5,200 sq ft - 483 sq m