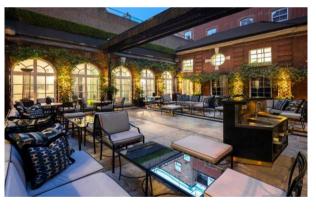

#### **Description**

The available accommodation comprises the ground and first floor office space along with the lower ground floor meeting rooms which are fully fitted and ready to occupy. The ground floor is accessible straight off a smart manned reception and benefits from a large communal courtyard.