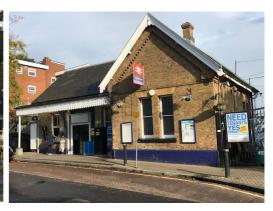

## Location

Winchmore Hill is an affluent North London suburb, situated off Green lanes (A105) between Southgate and Enfield.

The premises are situated just off The Green, opposite Winchmore Hill Station, where nearby occupiers include **Queens Head, Hopper & Bean, Buff the Lifestyle Salon** and **The Barber Room.** 