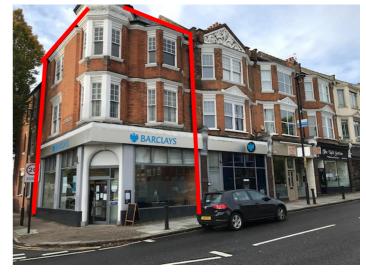

# 53 STATION ROAD WINCHMORE HILL LONDON N21 3NB

## Description

The forms part of the former Barclays Bank, an attractive end of parade Victorian Building, comprising a shop on the ground and basement floors and two floors above. The premises provide the following approximate and floor areas: