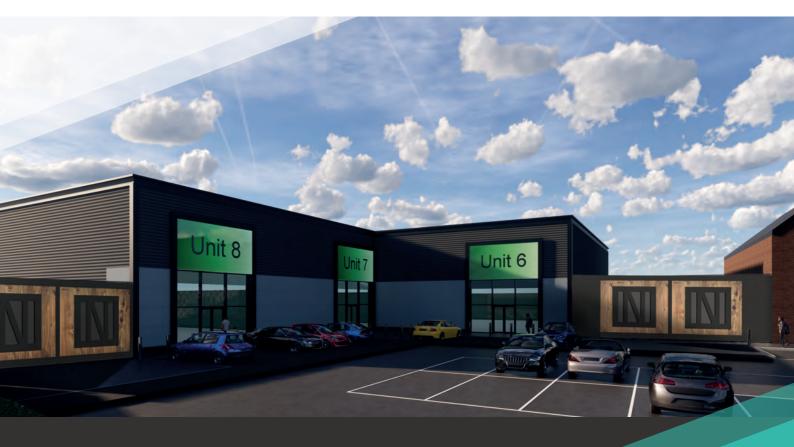

# **UNIT 6,7,8**

| sqft  | sqm                   |
|-------|-----------------------|
| 8,224 | 764                   |
| sqft  | sqm                   |
| 3,283 | 305                   |
| sqft  | sqm                   |
| 2,896 | 269                   |
|       | 8,224 sqft 3,283 sqft |

<sup>\*</sup>Areas are subject to verification on completion of the development.