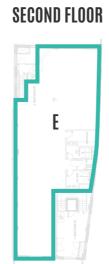

#### **GROUND FLOOR**

A

| Unit 5         | sqft  | sqm |
|----------------|-------|-----|
|                |       |     |
| Ground Floor A | 2,981 | 277 |
| Ground Floor B | 1,679 | 156 |
| Ground Floor C | 1,539 | 143 |
| First Floor D  | 6,243 | 580 |
| Second Floor E | 2,852 | 265 |

| *Areas are subject | to verification | on completion of |
|--------------------|-----------------|------------------|
| the develonment    |                 |                  |