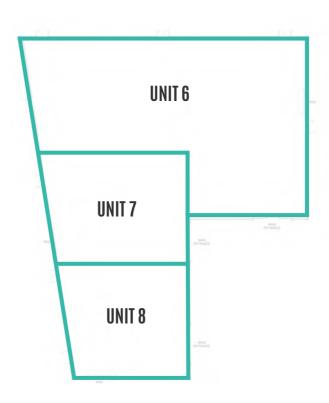

# **UNIT 6,7,8**

| sqft  | sqm                   |
|-------|-----------------------|
| 8,224 | 764                   |
| sqft  | sqm                   |
| 3,283 | 305                   |
| sqft  | sqm                   |
| 2,896 | 269                   |
|       | 8,224 sqft 3,283 sqft |

<sup>\*</sup>Areas are subject to verification on completion of the development.