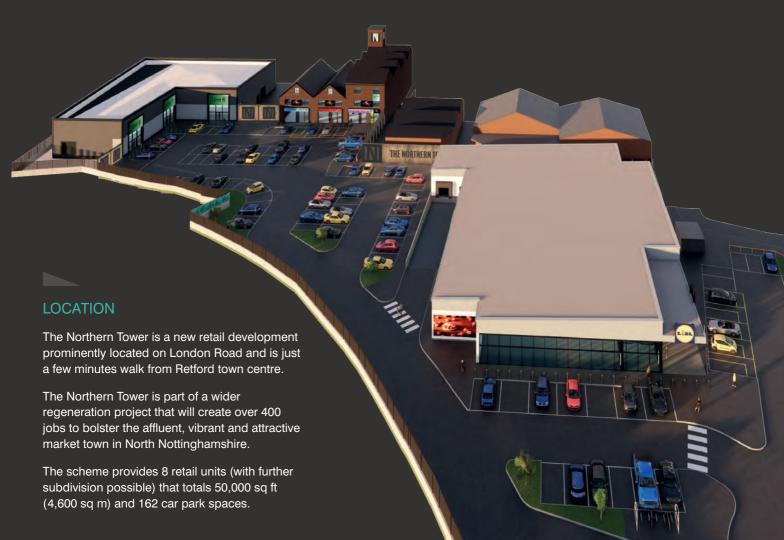

## THE NORTHERN TOWER

In addition to the pre-let to Lidl, the scheme provides a range of retail and leisure units from 1,539 sq ft to 14,403 sq ft with planning for A1, A3, A5 and D2 uses.

LOWDON ROAD