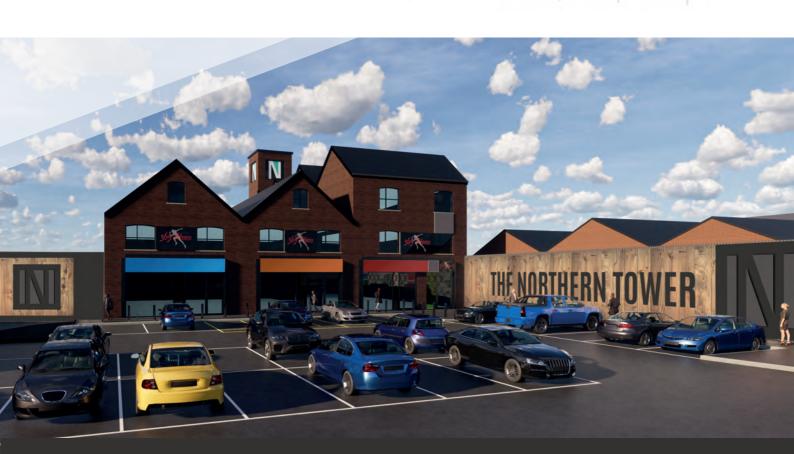

## THE NORTHERN TOWER

In addition to the pre-let to Lidl, the scheme provides a range of retail and leisure units from 1,539 sq ft to 14,403 sq ft with planning for A1, A3, A5 and D2 uses.

LOWDON ROAD