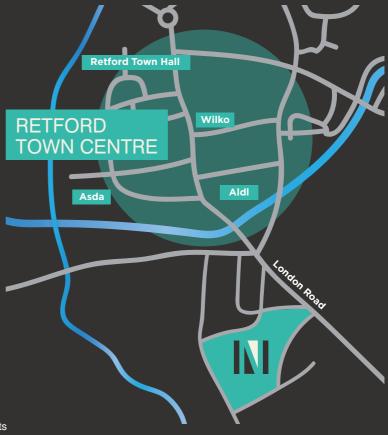

## THE NORTHERN TOWER

In addition to the pre-let to Lidl, the scheme provides a range of retail and leisure units from 1,539 sq ft to 14,403 sq ft with planning for A1, A3, A5 and D2 uses.

LOWDON ROAD