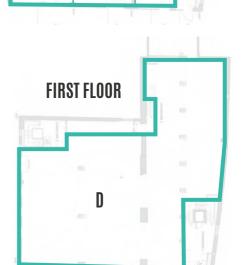

#### **GROUND FLOOR**

A

| Unit 5         | sqft  | sqm |
|----------------|-------|-----|
|                |       |     |
| Ground Floor A | 2,981 | 277 |
| Ground Floor B | 1,679 | 156 |
| Ground Floor C | 1,539 | 143 |
| First Floor D  | 6,243 | 580 |
| Second Floor E | 2,852 | 265 |

| *Areas are subject | to verification | on completion of |
|--------------------|-----------------|------------------|
| the develonment    |                 |                  |