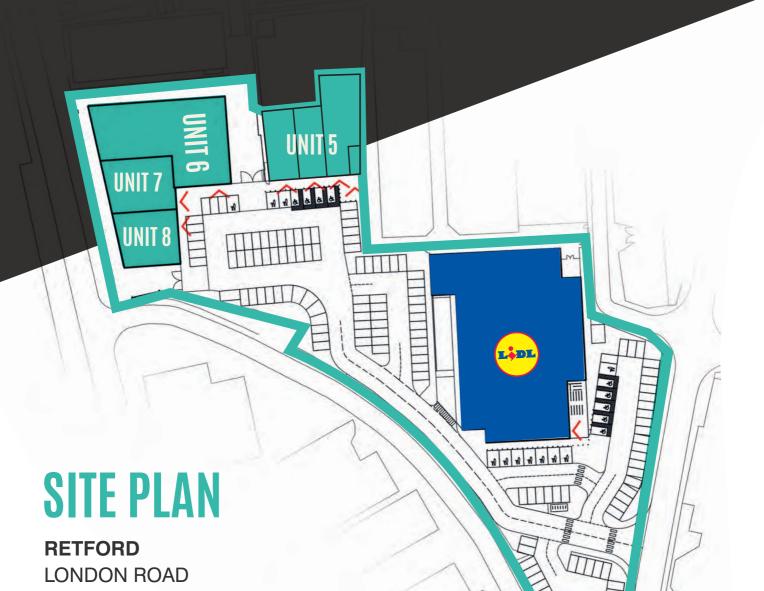

## THE NORTHERN TOWER

In addition to the pre-let to Lidl, the scheme provides a range of retail and leisure units from 1,539 sq ft to 14,403 sq ft with planning for A1, A3, A5 and D2 uses.

LOWDON ROAD

# UNIT 5

# **UNIT 6,7,8**

| sqft  | sqm                   |
|-------|-----------------------|
| 8,224 | 764                   |
| sqft  | sqm                   |
| 3,283 | 305                   |
| sqft  | sqm                   |
| 2,896 | 269                   |
|       | 8,224 sqft 3,283 sqft |