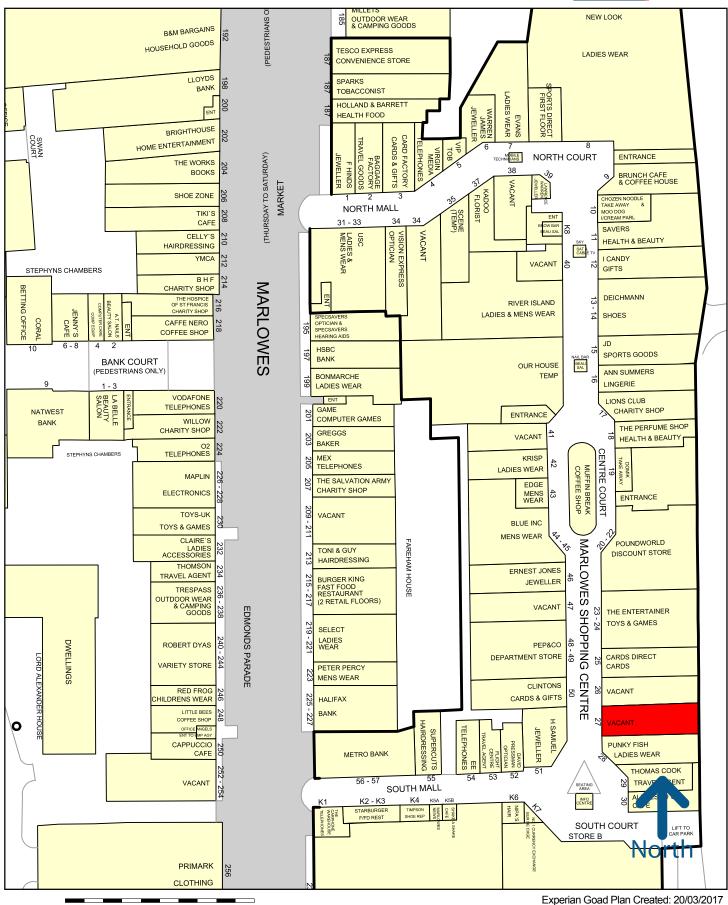

#### LOCATION

This unit is located on the eastern side of the Centre Court of The Marlowes Shopping Centre with other notable retailers located close by being Clintons, PEP & Co, Marks and Spencer and Wilkinsons.

50 metres

Created By: Brasier Freeth