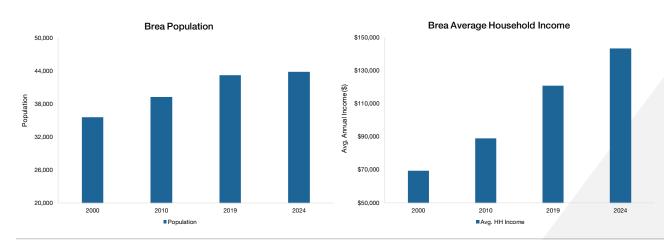

Brea's population reached 43,208 residents in 2019 amounting to 16,014 households with an average annual income of \$120,765. The City expects to add roughly 608 people or 693 households by 2024 with annual incomes projected to increase 3.4% to \$143,307 over the same period. In fact, 13% of the population earns more than \$200,000 per year. The median age for Brea residents is 40.3 and 61% of the population are 20 to 64 years old. Brea's residents are highly educated as 79% attended some college or higher and 48% achieved a bachelor's degree or above. There are 4.105 total businesses in the area, 25 of which are company headquarters, including Nature's Best, Ventura Foods, LLC and ViewSonic North America.