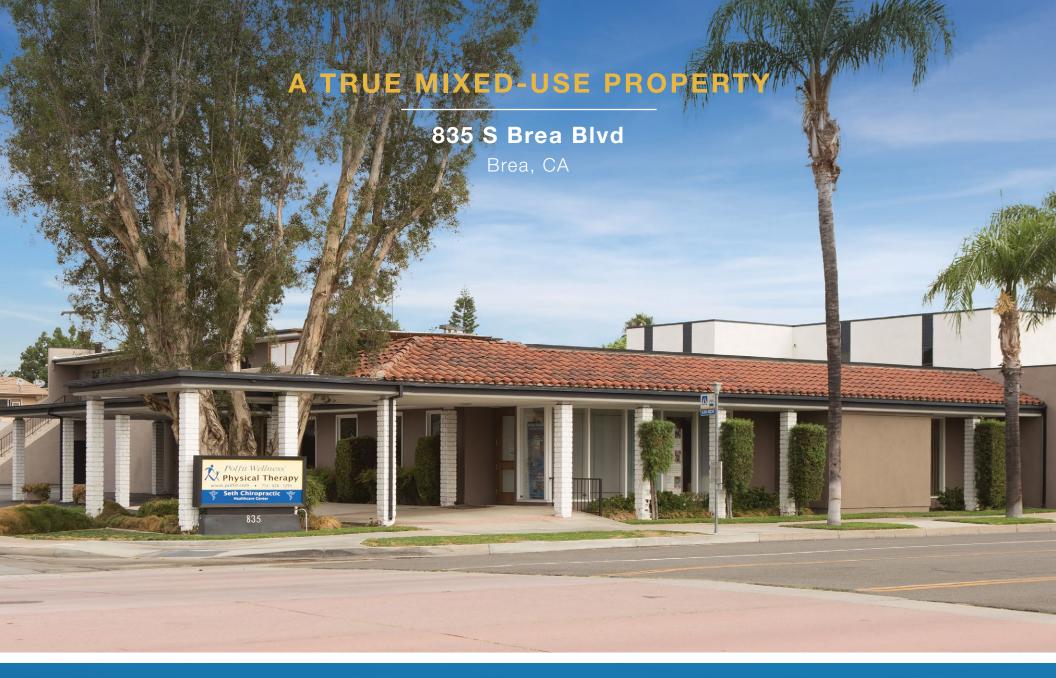

#### A TRUE MIXED-USE PROPERTY

8,707 SF Mixed-Use, Single Parcel with Three Individual Structures:

- 4,532 square foot Medical Office
  Building accounting for 51% of the
  property to be delivered vacant at close
  of escrow
- Two-story **Apartment Duplex** with twobedroom, two-bath units on the second floor with first floor parking and private garage doors
- 1,900 square foot two-story <u>Industrial</u>
   <u>Building</u>

Opportunities to Optimize Value:

- Current long term thriving Physical
  Therapy business to vacate at close of escrow
- Current rents are well below Average Rents of \$2,200 per month each
- 900 square foot of the 1,900 Industrial Building is dead warehouse / storage space that remains vacant
- Great time to remodel or renovate the entire property!