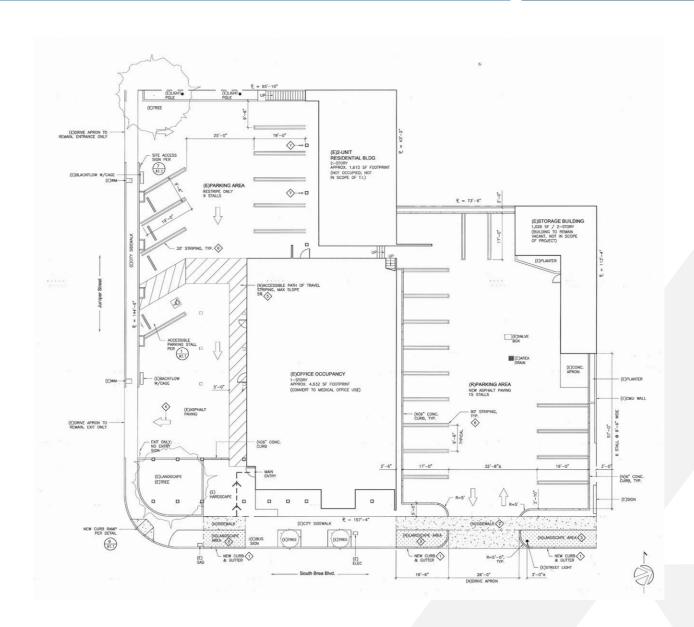

vacant at close
  of escrow
- Two-story **Apartment Duplex** with twobedroom, two-bath units on the second floor with first floor parking and private garage doors
- 1,900 square foot two-story <u>Industrial</u>
   <u>Building</u>

Opportunities to Optimize Value:

- Current long term thriving Physical
  Therapy business to vacate at close of escrow
- Current rents are well below Average Rents of \$2,200 per month each
- 900 square foot of the 1,900 Industrial Building is dead warehouse / storage space that remains vacant
- Great time to remodel or renovate the entire property!

835 S Brea Blvd.
Brea, CA

Brea, CA

Commercial Real Estate Services Worldwide.

#### **PROPERTY AERIAL**





#### **EXTERIOR OVERVIEW**













#### **INTERIOR OVERVIEW**

















#### **SITE PLAN**





#### **BREA OVERVIEW**



The City of Brea is located in northern Orange County. Brea lies between the cities of La Habra and Yorba Linda, adjacent to Chino Hills State Park and Firestone Scout Reservation, approximately 30 miles southeast of Downtown Los Angeles. The city

encompasses 12.1 square miles and enjoys a pleasant Mediterranean climate. Brea offers easy commuting with fast access to Interstate 5 as well as State Routes 57, 90, and 142. Known for its public art program, Brea serves as a local retail hub thanks to its popular mall and recently redeveloped downtown district.

Brea's commercial real estate market is a microcosm of Orange County overall with a robust retail sector alongside iconic office properties. Brea Union Plaza, a 600,000+ SF power center anchored by Walmart