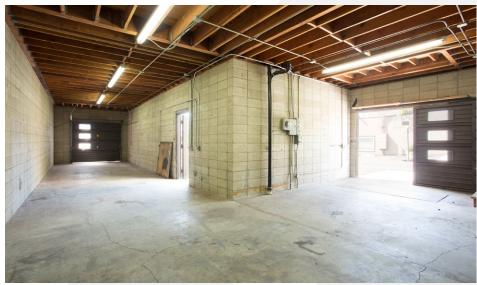

Opportunities to Optimize Value:

- Current long term thriving Physical
  Therapy business to vacate at close of escrow
- Current rents are well below Average Rents of \$2,200 per month each
- 900 square foot of the 1,900 Industrial Building is dead warehouse / storage space that remains vacant
- Great time to remodel or renovate the entire property!

#### **INTERIOR OVERVIEW**