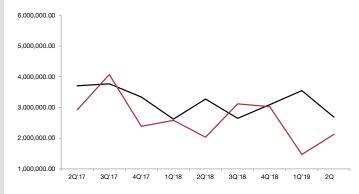

#### LEASED AND SOLD

#### **MARKET TRENDS**

| Total Inventory (SF)    |           |           | 2,698,407 |
|-------------------------|-----------|-----------|-----------|
|                         | 2Q19      | 1Q19      | 2Q18      |
| Asking Rent (\$/SF)*    | \$2.80    | \$2.77    | \$2.70    |
| Vacancy (%)             | 9.9%      | 10.2%     | 9.8%      |
| Leased (SF)             | 2,681,120 | 3,546,545 | 3,269,952 |
| Sold (SF)               | 2,127,010 | 1,477,223 | 2,031,210 |
| Under Construction (SF) | 630,153   | 709,711   | 1,054,268 |
| Deliveries (SF)         | 460,558   | 445,400   | -         |