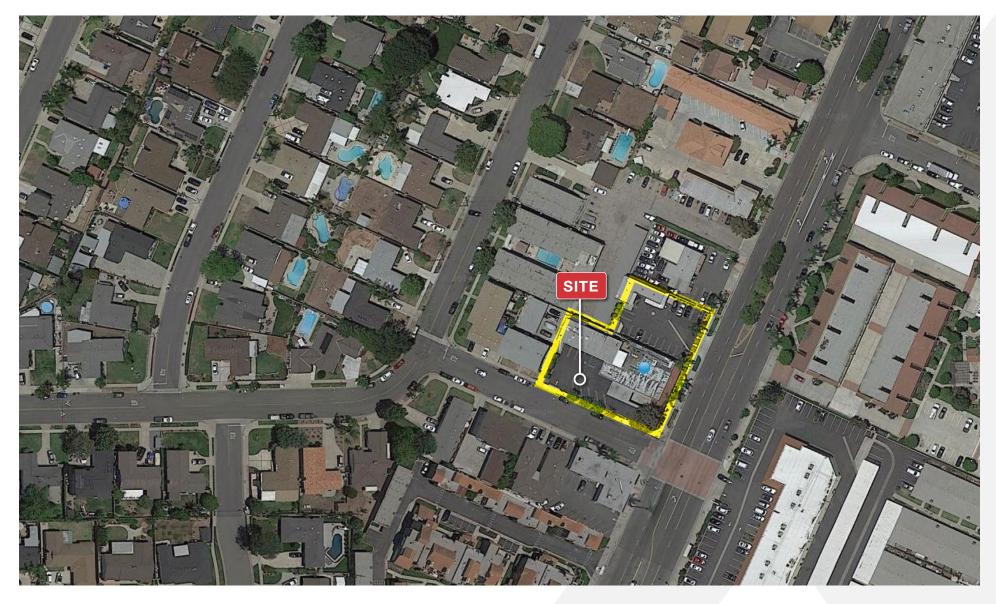

ures:



- 4,532 square foot Medical Office
  Building accounting for 51% of the
  property to be delivered vacant at close
  of escrow
- Two-story **Apartment Duplex** with twobedroom, two-bath units on the second floor with first floor parking and private garage doors
- 1,900 square foot two-story <u>Industrial</u>
   <u>Building</u>

Opportunities to Optimize Value:

- Current long term thriving Physical
  Therapy business to vacate at close of escrow
- Current rents are well below Average Rents of \$2,200 per month each
- 900 square foot of the 1,900 Industrial Building is dead warehouse / storage space that remains vacant
- Great time to remodel or renovate the entire property!

835 S Brea Blvd.
Brea, CA

Brea, CA

Commercial Real Estate Services Worldwide.

#### **PROPERTY AERIAL**





#### **EXTERIOR OVERVIEW**













#### **INTERIOR OVERVIEW**

















#### **SITE PLAN**





#### **BREA OVERVIEW**



The City of Brea is located in northern Orange County. Brea lies between the cities of La Habra and Yorba Linda, adjacent to Chino Hills State Park and Firestone Scout Reservation, approximately 30 miles southeast of Downtown Los Angeles. The city

encompasses 12.1 square miles and enjoys a pleasant Mediterranean climate. Brea offers easy commuting with fast access to Interstate 5 as well as State Routes 57, 90, and 142. Known for its public art program, Brea serves as a local retail hub thanks to its popular mall and recently redeveloped downtown district.

Brea's commercial real estate market is a microcosm of Orange County overall with a robust retail