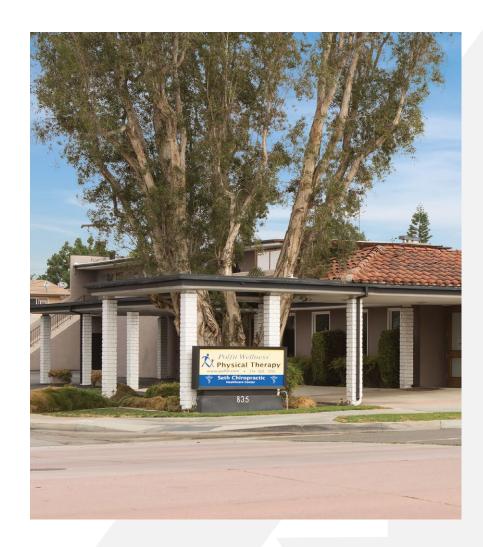

### 835 S Brea Blvd

Brea, CA

#### **OPPORTUNITY OVERVIEW**

This 8,707 square foot property is one Mixed-Use parcel encompassing three individual structures and 32 surface level parking spaces. A new investor or owner user can really maximize value on this Property due to the current condition of the structures.

#### A TRUE MIXED-USE PROPERTY

8,707 SF Mixed-Use, Single Parcel with Three Individual Structures:

- 4,532 square foot Medical Office
  Building accounting for 51% of the
  property to be delivered vacant at close
  of escrow
- Two-story **Apartment Duplex** with twobedroom, two-bath units on the second floor with first floor parking and private garage doors
- 1,900 square foot two-story <u>Industrial</u>
   <u>Building</u>

Opportunities to Optimize Value:

- Current long term thriving Physical
  Therapy business to vacate at close of escrow
- Current rents are well below Average Rents of \$2,200 per month each
- 900 square foot of the 1,900 Industrial Building is dead warehouse / storage space that remains vacant
- Great time to remodel or renovate the entire property!