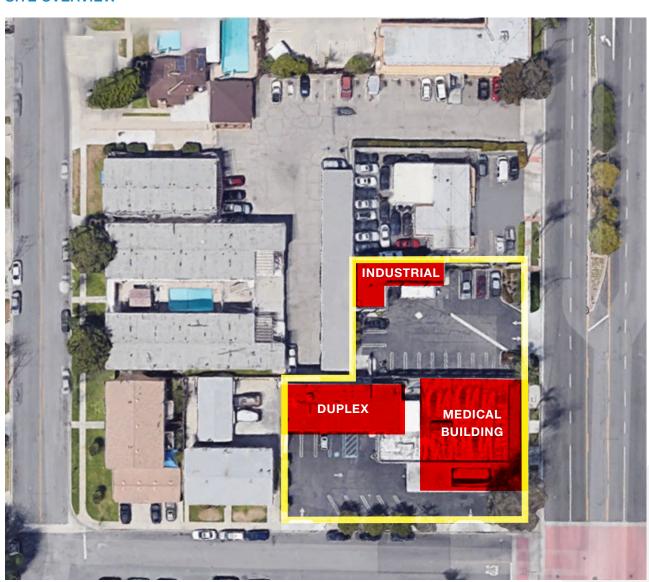

#### SITE OVERVIEW

#### A TRUE MIXED-USE PROPERTY

8,707 SF Mixed-Use, Single Parcel with Three Individual Structures:

- 4,532 square foot Medical Office
  Building accounting for 51% of the
  property to be delivered vacant at close
  of escrow
- Two-story **Apartment Duplex** with twobedroom, two-bath units on the second floor with first floor parking and private garage doors
- 1,900 square foot two-story <u>Industrial</u>
   <u>Building</u>