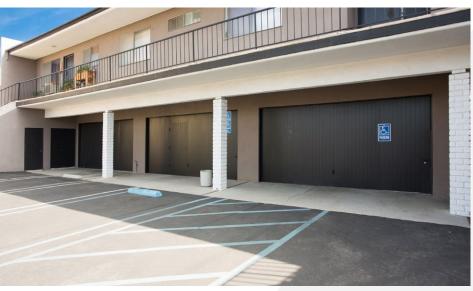

#### A TRUE MIXED-USE PROPERTY

8,707 SF Mixed-Use, Single Parcel with Three Individual Structures:

- 4,532 square foot Medical Office
  Building accounting for 51% of the
  property to be delivered vacant at close
  of escrow
- Two-story **Apartment Duplex** with twobedroom, two-bath units on the second floor with first floor parking and private garage doors
- 1,900 square foot two-story <u>Industrial</u>
   <u>Building</u>