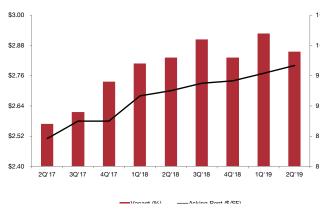

### ASKING RENTS HIT RECORD HIGH VACANCY REMAINED LOW AT 6.5%

The Orange County office market average asking rent continued to break records while the vacancy rate remained in single digits. The average asking rent hit \$2.80/SF, the highest level on record, up 1.1% over the prior quarter and 3.7% from 2Q 2018. The average rent is now 2.6% higher than the 3Q 2007 peak. Vacancy registered 9.9%, down 30 bps over 1Q 2019, up 10 bps year over year. The rise in vacancy over the past year is a direct result of a large volume of new construction. Since 1Q 2018, nearly 1.9M SF of new construction was delivered to the market in several major projects, including Discovery Park (655,000 SF), the Five Points Gateway (480,000 SF), and the Flight at Tustin Legacy (460,000 SF). As of the end of 2Q 2019, nearly 58% of this space remains vacant.

Still, overall occupancy remains at 90.1%, just 320 bps below the pre-recession peak in 2006. The occupancy rate is inching up as the County reaches the end of its construction pipeline, with deliveries outpacing new construction starts over the past year. By 2020 the 630,000 SF under construction are expected to be completed.

#### **ASKING RENT AND VACANCY**