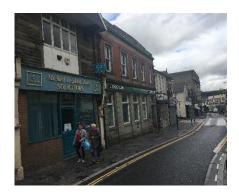

#### Location

Bargoed is located in South Wales and is 17 miles North of Cardiff and 17 miles North West of Newport. The property is located on Hanbury Road in the centre of the prime pitch.

Adjoining occupiers are both local operators whilst **Ladbrokes** and **Peacocks** are closeby

# Description

The property comprises a two-storey building of stone construction. There is a banking hall on the ground floor with rear offices, strong room and meeting room. The first floor has staff facilities, storage areas and offices. There is car parking to the rear.

# **Key Features**

- Welsh town.
- Prominent High Street location .
- Parking available.