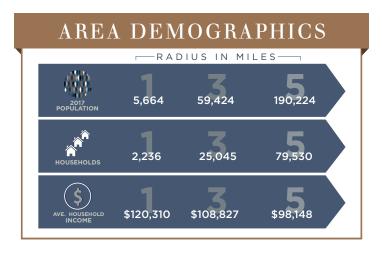

## **PROPERTY FEATURES**

- 2.57 Acres at Signalized Intersection
- High traffic area with excellent demographics with average household income of \$120,310 in 1 mile radius
- Excellent submarket location
- Easy access to Interstate 44 & 270
- Traffic Counts:
  S. Lindbergh: 31,038 VPD
  I-44: 97,068 VPD