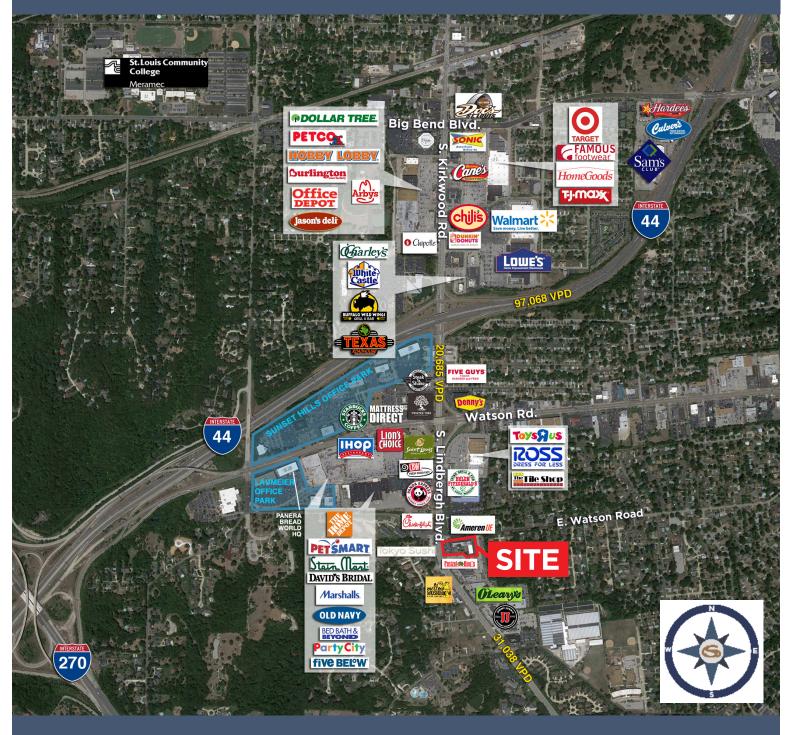

## LINDBERGH BLVD & E WATSON RD sunset hills, missouri

# SANSONE group

### FOR SALE: 2.57 Acres



## **PROPERTY FEATURES**

- 2.57 Acres at Signalized Intersection
- High traffic area with excellent demographics with average household income of \$120,310 in 1 mile radius
- Excellent submarket location
- Easy access to Interstate 44 & 270
- Traffic Counts:
  S. Lindbergh: 31,038 VPD
  I-44: 97,068 VPD

SEC LINBERGH BLVD & E. WATSON RD 3730 S Lindbergh Blvd • Sunset Hills, MO 63127



#### FOR MORE INFORMATION PLEASE CONTACT:

Mark Kornfeld mkornfeld@sansonegroup.com Grant Mechlin gmechlin@sansonegroup.com



120 S. Central, Suite 500 St. Louis, Missouri 63105

## LINDBERGH & E WATSON surrounding retail



#### FOR MORE INFORMATION:

Mark Kornfeld mkornfeld@sansonegroup.com

Grant Mechlin gmechlin@sansonegroup.com



120 S. Central, Suite 500 St. Louis, Missouri 63105



The information contained herein is not warranted, although it has been obtained from the owner of the property or from other sources that we deem reliable. It is subject to change without notice. Seller and broker make no representation as to the environmental condition of the property and recommend purchaser's independent investigation.