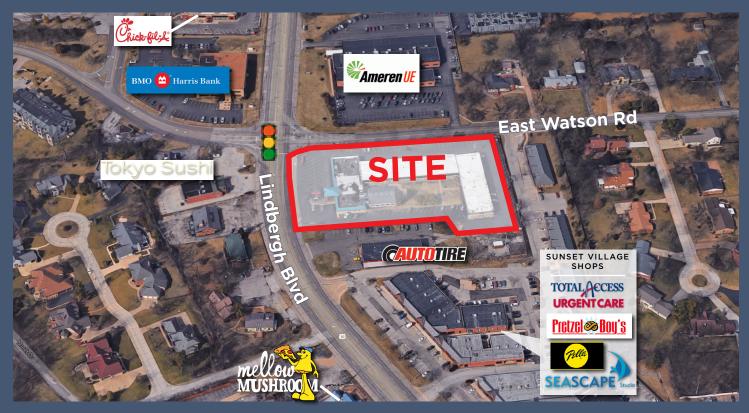

## LINDBERGH BLVD & E WATSON RD sunset hills, missouri

### FOR SALE: 2.57 Acres

SEC LINBERGH BLVD & E. WATSON RD 3730 S Lindbergh Blvd • Sunset Hills, MO 63127