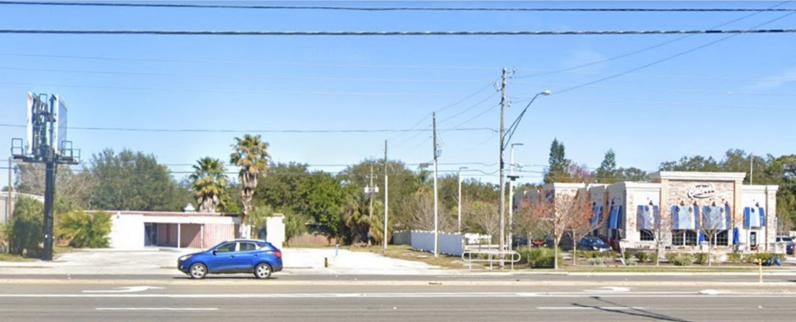

## SALE PRICE: \$695,000 Property Highlights:

• Lot Size: 0.65 AC

- Great opportunity to redevelop high exposure parcel of land for busy E. Bay Drive in Largo.
- Over 60,000 VPD will pass by this property and being next to Culvers will bring even more exposure.
- 110' ft of frontage on E. Bay Drive with two points of ingress/egress creates additional value as well as the opportunity to use the existing billboard for complimentary income.