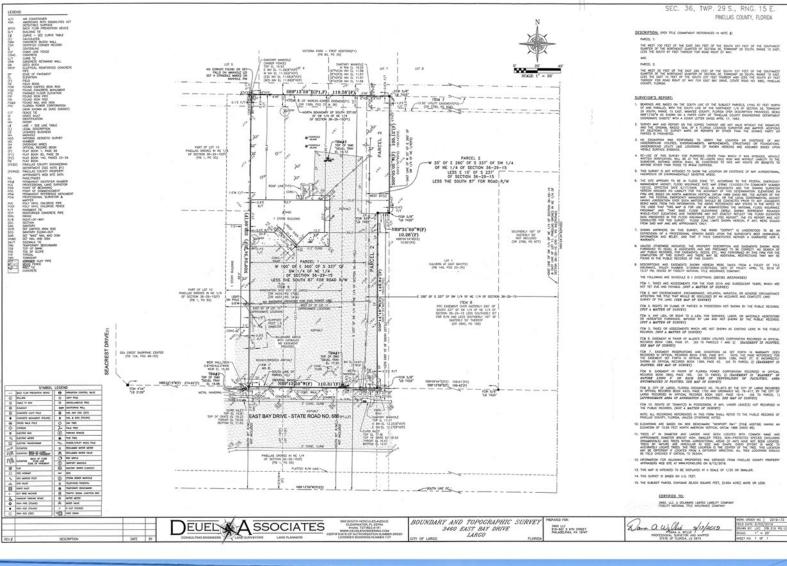

## SALE PRICE: \$695,000 Property Highlights:

• Lot Size: 0.65 AC

- Great opportunity to redevelop high exposure parcel of land for busy E. Bay Drive in Largo.
- Over 60,000 VPD will pass by this property and being next to Culvers will bring even more exposure.
- 110' ft of frontage on E. Bay Drive with two points of ingress/egress creates additional value as well as the opportunity to use the existing billboard for complimentary income.