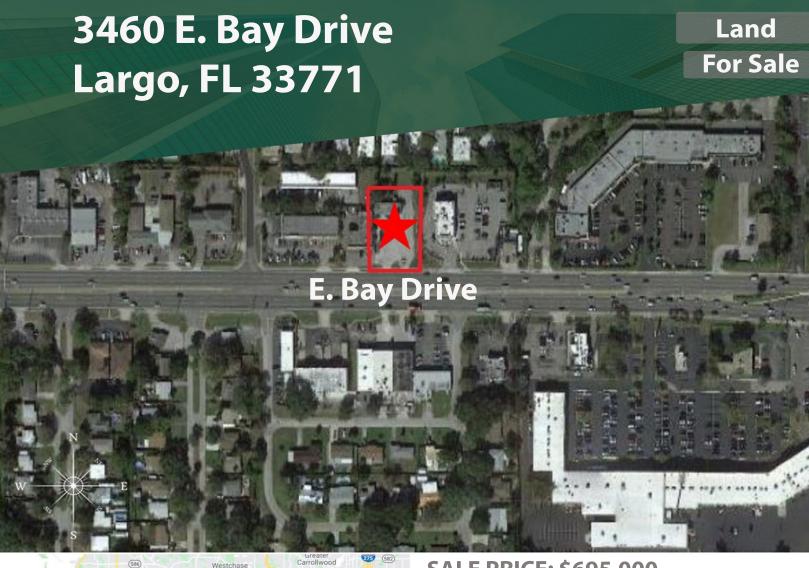

## SALE PRICE: \$695,000 Property Highlights:

• Lot Size: 0.65 AC

- Great opportunity to redevelop high exposure parcel of land for busy E. Bay Drive in Largo.
- Over 60,000 VPD will pass by this property and being next to Culvers will bring even more exposure.
- 110' ft of frontage on E. Bay Drive with two points of ingress/egress creates additional value as well as the opportunity to use the existing billboard for complimentary income.