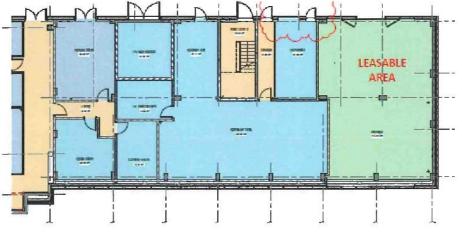

### DESCRIPTION

The premises comprise a prominent ground floor retail/leisure unit that forms part of the new Hampton by Hilton Hotel. The unit is finished to a shell condition with large windows to the front and rear including a sliding door entrance facing the car park. The property has an electric power supply and capped of waste.

### ACCOMMODATION

Measured in accordance with the RICS Code of Measuring Practice (6th Edn) the property provides an approximate Net Internal floor area of 1,250 sq ft.