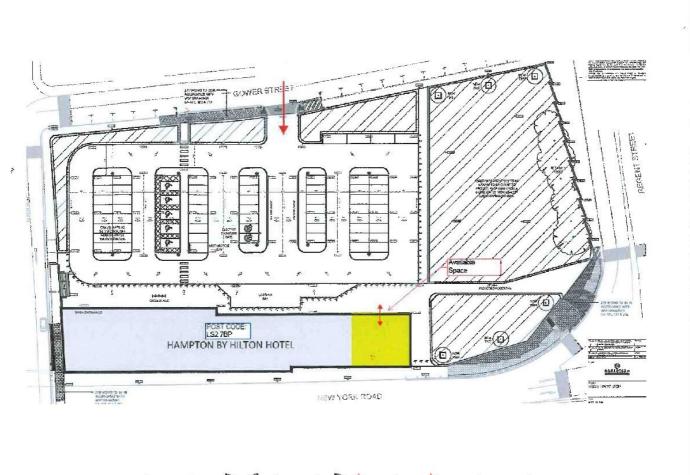

## LOCATION

The premises are prominently situated next to the new Hampton by Hilton Hotel on Gower Street, off Regent Street on the outskirts of Leeds city centre. A number of mixed use developments have been completed in the area including Leeds City College's Quarry Hill campus.

### DESCRIPTION

The premises comprise a prominent ground floor retail/leisure unit that forms part of the new Hampton by Hilton Hotel. The unit is finished to a shell condition with large windows to the front and rear including a sliding door entrance facing the car park. The property has an electric power supply and capped of waste.