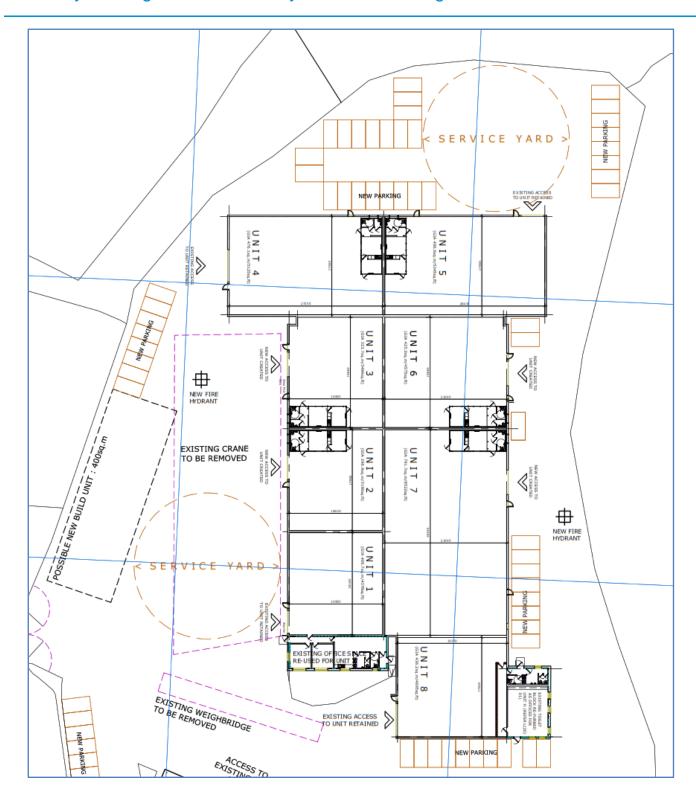

#### **DESCRIPTION**

The subjects comprise a former industrial complex which is being reconfigured and refurbished to provide 8 flexible industrial/trade units which will comprise warehouse space in addition to office and WC accommodation, together with vehicular access doors, 3 phase power and communal yardage and car parking. Some units offer the potential for dedicated yards subject to unit size. Units can be combined to meet larger size requirements.

#### **ACCOMMODATION**

Once completed, the units will have the following approximate Gross Internal Areas:

| Unit 1 | 4,378 sq ft | 406.7 sq m |
|--------|-------------|------------|
| Unit 2 | 3,196 sq ft | 296.9 sq m |
| Unit 3 | 3,484 sq ft | 323.7 sq m |
| Unit 4 | 5,125 sq ft | 476.1 sq m |
| Unit 5 | 5,345 sq ft | 496.6 sq m |
| Unit 6 | 4,575 sq ft | 425.0 sq m |
| Unit 7 | 8,522 sq ft | 791.7 sq m |
| Unit 8 | 4,695 sq ft | 436.2 sq m |

The units can be combined to meet larger size requirements.