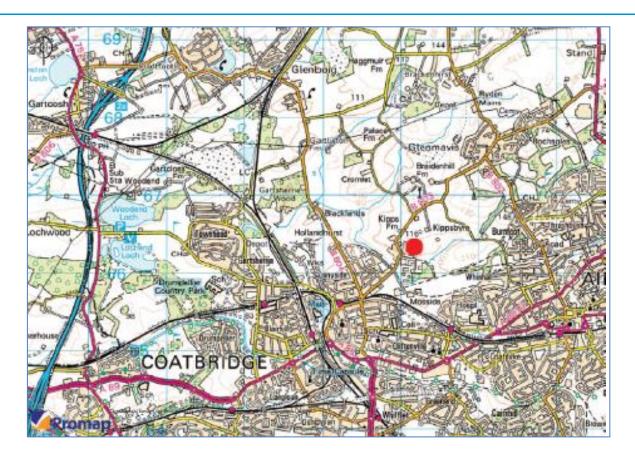

#### **LOCATION**

The North Lanarkshire town of Coatbridge lies 11 miles to the east of Glasgow city centre and 38 miles west of Edinburgh. The recently upgraded M8 motorway, lying at the southern edge of the town provides improved road connectivity across Scotland with the A725 dual carriageway linking the town with the M74 (Junction 5 - Raith). Easy access is afforded to the M73 via the Baillieston Interchange which lies approximately 5 minutes to the west. Mainline rail links are provided with stations at Coatbridge Central, Whifflet, Coatdyke and Sunnyside, whilst the area benefits from regular bus services travelling to Glasgow and the surrounding area.

Waverley Trading Estate is located on Waverley Street within the Northburn industrial area of Coatbridge, approximately one mile north of the town centre.