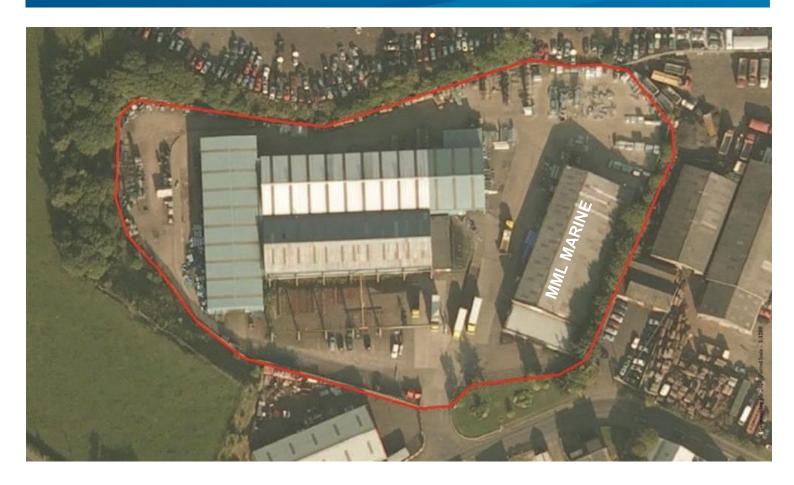

Waverley Trading Estate is located on Waverley Street within the Northburn industrial area of Coatbridge, approximately one mile north of the town centre.

#### **DESCRIPTION**

The subjects comprise a former industrial complex which is being reconfigured and refurbished to provide 8 flexible industrial/trade units which will comprise warehouse space in addition to office and WC accommodation, together with vehicular access doors, 3 phase power and communal yardage and car parking. Some units offer the potential for dedicated yards subject to unit size. Units can be combined to meet larger size requirements.