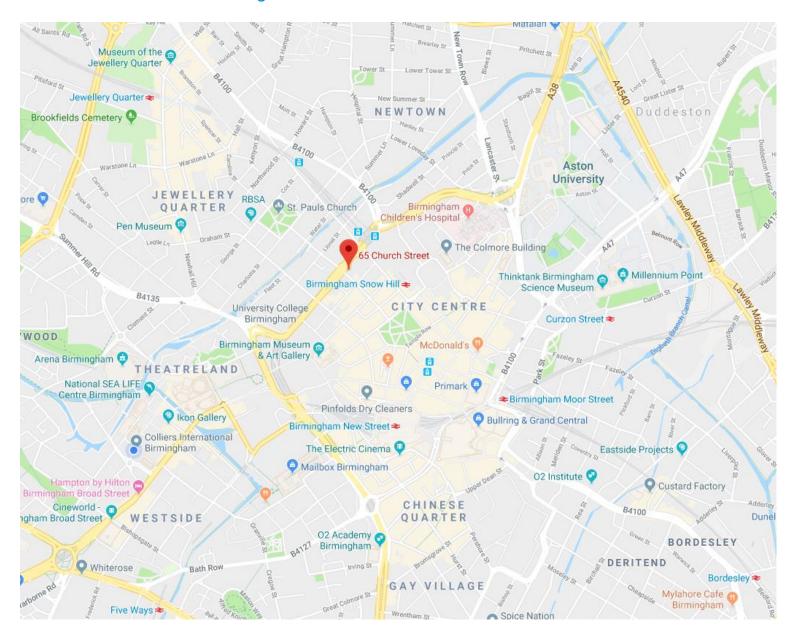

#### **LOCATION**

These Birmingham City Centre offices are only moments from Snow Hill Station and within walk able distance of Moor Street & New Street Stations. The property is located in the heart of Birmingham's Colmore Row financial & commercial district, yet also conveniently located for motorway access.