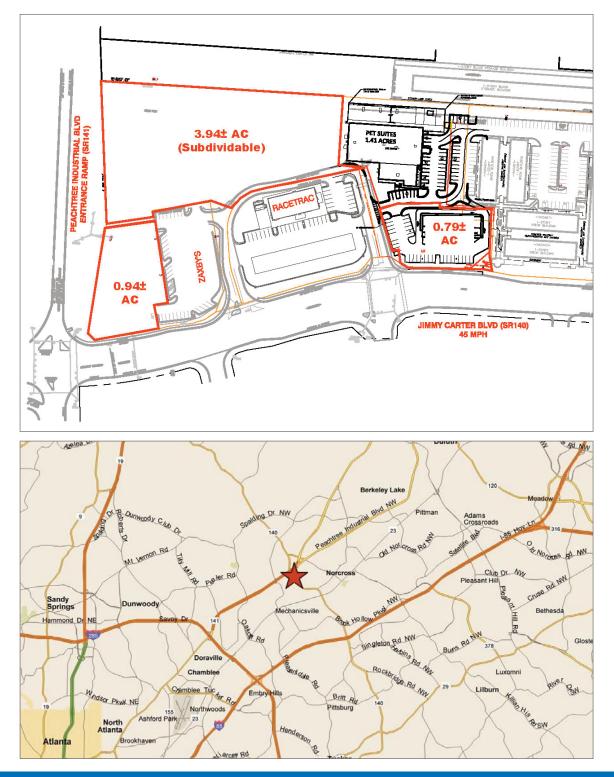

## 3 PADS AVAILABLE

#### JOIN RACETRAC, ZAXBY'S & PETSUITES OF AMERICA

0.79± ac, 0.94± ac and 3.94± ac (Subdividable)

Possible uses include QSRs, day care, hotel, urgent care, bank branch, and coffee shop

Seller can design and build a retail strip with prototype end cap