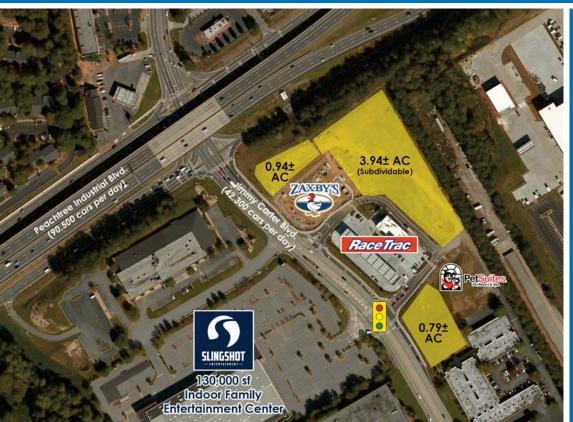

## Property Details

- Located directly across the street from the new Slingshot indoor entertainment center at Peachtree Parkway and Peachtree Industrial Boulevard
- Signalized intersection
- Zoned C-2
- Drive-thru's approved
- Heavy morning commuter pattern
- 90,500 cars per day on Peachtree Industrial, 42,300 cars per day on Jimmy Carter Blvd.
- Demographics:

## 3 PADS AVAILABLE

#### JOIN RACETRAC, ZAXBY'S & PETSUITES OF AMERICA

0.79± ac, 0.94± ac and 3.94± ac (Subdividable)

Possible uses include QSRs, day care, hotel, urgent care, bank branch, and coffee shop

Seller can design and build a retail strip with prototype end cap