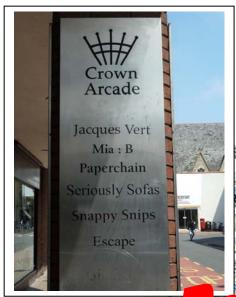

## Crown Arcade Kingston upon Thames KT1 1JB

Bonsor Penningtons for themselves and for the vendor of this property, whose agents they are, give notice that (i) these particulars do not constitute any part of an offer or contract. (ii) None of the statements contained in these particulars as to this property are to be relied upon as statements or representations of fact. (iii) Any intending purchaser must satisfy himself by inspection or otherwise as to the correctness of each of the statements in these particulars. (iv) The vendor does not make or give, and neither do Bonsor Penningtons Ltd. nor any person in their employment have any authority to make or give any representation or warranty whatsoever in relation to this property.

## Units B & C Crown Arcade Kingston upon Thames KT1 1JB

**Location:** 

Kingston upon Thames is a major regional shopping centre located to the south-west of central London. Kingston has a primary catchment area of some 840,000 people and a shopping population of over 450,000 people. Kingston is ranked 17<sup>th</sup> in the UK on the basis of its retail offer and 11<sup>th</sup> in terms of the number of retail requirements for the town. Major retailers in Kingston include John Lewis, Bentalls (Fenwick), BHS, Next and a host of other international, national and local retailers.

Crown Arcade is located between the Eden Walk Shopping Centre and Applemarket/Market Place. Other retailers in Crown Arcade include, Seriously Sofas, Jacques Vert, Mia B, Snappy Snips and Escape.

Visit www.crownarcadekingston.co.uk