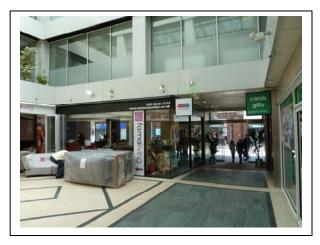

## Units B & C Crown Arcade Kingston upon Thames KT1 1JB

**Location:** 

Kingston upon Thames is a major regional shopping centre located to the south-west of central London. Kingston has a primary catchment area of some 840,000 people and a shopping population of over 450,000 people. Kingston is ranked 17<sup>th</sup> in the UK on the basis of its retail offer and 11<sup>th</sup> in terms of the number of retail requirements for the town. Major retailers in Kingston include John Lewis, Bentalls (Fenwick), BHS, Next and a host of other international, national and local retailers.

Crown Arcade is located between the Eden Walk Shopping Centre and Applemarket/Market Place. Other retailers in Crown Arcade include, Seriously Sofas, Jacques Vert, Mia B, Snappy Snips and Escape.

Visit www.crownarcadekingston.co.uk

**Description:** 

Both units are located within the Arcade opposite Snappy Snips and Seriously Sofas. The units can be let as one or divided to provide separate retail areas. The units are connected to the air conditioning system for the Arcade as a whole and each unit has a single Wc.