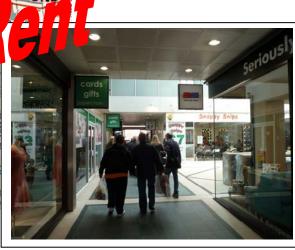

Crown Arcade is located between the Eden Walk Shopping Centre and Applemarket/Market Place. Other retailers in Crown Arcade include, Seriously Sofas, Jacques Vert, Mia B, Snappy Snips and Escape.

Visit www.crownarcadekingston.co.uk

**Description:** 

Both units are located within the Arcade opposite Snappy Snips and Seriously Sofas. The units can be let as one or divided to provide separate retail areas. The units are connected to the air conditioning system for the Arcade as a whole and each unit has a single Wc.