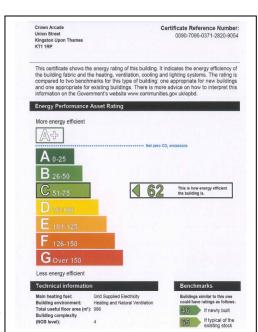

**Accommodation:** 

The Units have the following approximate net internal floor areas.

Unit B 448 sq ft (41.62 sq m) Unit C 310 sq ft (28.80 sq m)

**Rating Assessment:** 

Units B & C have a Rateable Value of £34,250.00 with an approximate amount of rates payable for the year from April 2013 of £16,131.75. This is the full amount payable and takes no account of any small business rate or other reliefs that might apply. Interested parties should verify this information with the Royal Borough of Kingston upon Thames on 020 8547 5000.