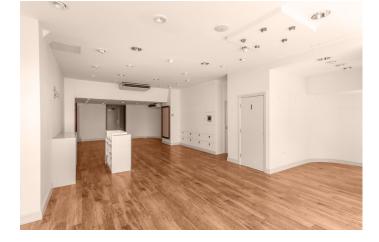

#### Accommodation

The accommodation forms part of a Grade II Listed building and is arranged as **a self-contained ground floor shop**. There is a kitchenette and WC to the rear of the premises.

We have measured and calculate the accommodation to have the an approximate **Net Internal Area (NIA) of 83.98 sq m (904 sq ft)**.

Gross Frontage of 8.80m Net Frontage of 5.67m