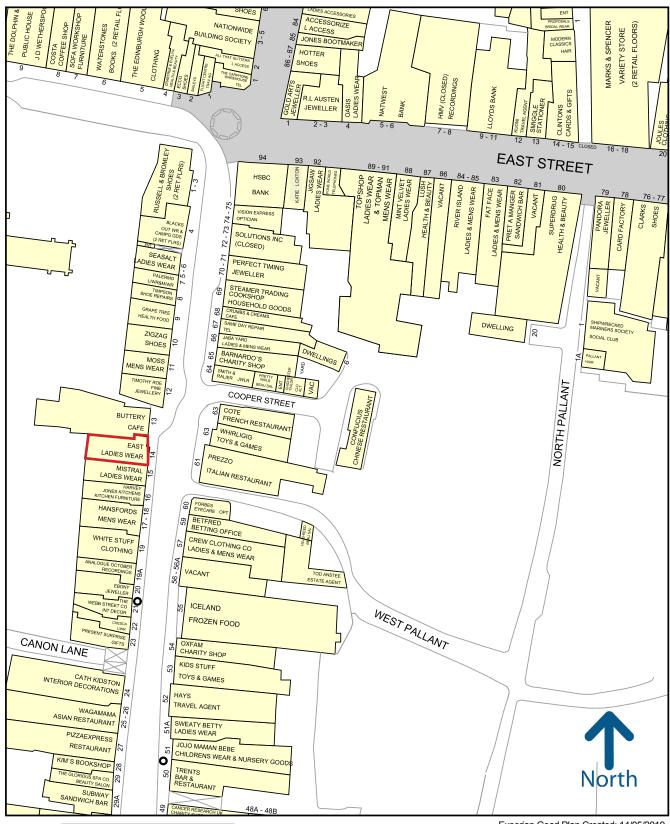

#### Location

Chichester is located approximately 65 miles south west of London 15 miles east of Portsmouth and 30 miles west of Brighton.

The property is situated on the western side of South Street, a short distance from the Market Cross. Nearby occupiers include Cote, Moss Bros, Blacks, Russell & Bromley and Crew Clothing.

## 14 South Street, Chichester PO19 1EJ

GOAD

50 metres

Experian Goad Plan Created: 14/05/2019 Created By: Flude Commercial

Copyright and confidentiality Experian, 2019. © Crown copyright and database rights 2019. OS 100019885