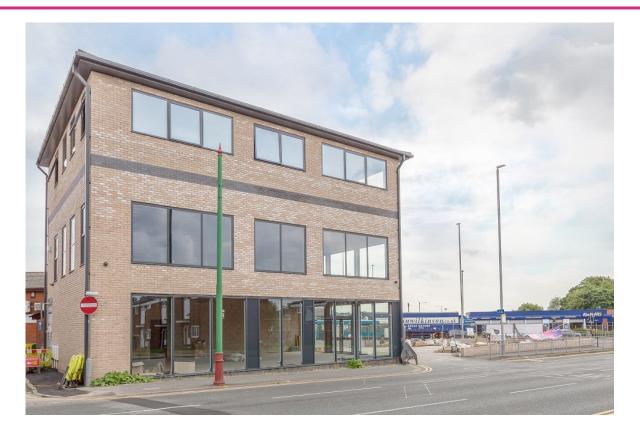

# TO LET

FORMER MOTORWORLD 63-79 BLACKBURN ROAD BOLTON BL1 8HF

- Brand-new retail/showroom/office units—ready for tenant fit-out
- ♦ Available separately or as a whole
- Very prominent location with high levels of vehicular passing trade
- May suit head-quarter premises
- ♦ High visible from Blackburn Road (A666)
- ♦ Immediate links to St Peters Way and A58 Ring Road
- ♦ From £20,000 per annum

## **DESCRIPTION**

Comprising an impressive and imposing, brand-new high quality, ground floor retail/showroom/office development finished to a landlord's shell specification ready for internal fit-out by the in-going tenant to suit their own business needs and requirements.

The building benefits from an extremely prominent position fronting a very busy main road leading in/out of Bolton town centre. The units are open plan and may suit retail, showroom or office uses. There is a passenger lift to service the first floor.