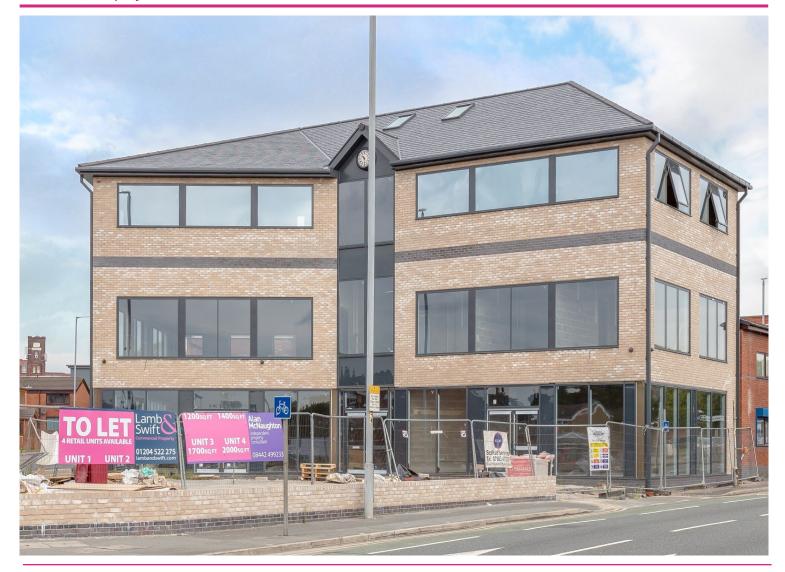

# TO LET

FORMER MOTORWORLD 63-79 BLACKBURN ROAD BOLTON BL1 8HF

- Brand-new retail/showroom/office units—ready for tenant fit-out
- ♦ Available separately or as a whole
- Very prominent location with high levels of vehicular passing trade
- May suit head-quarter premises
- ♦ High visible from Blackburn Road (A666)
- ♦ Immediate links to St Peters Way and A58 Ring Road
- ♦ From £20,000 per annum

## **DESCRIPTION**

Comprising an impressive and imposing, brand-new high quality, ground floor retail/showroom/office development finished to a landlord's shell specification ready for internal fit-out by the in-going tenant to suit their own business needs and requirements.

The building benefits from an extremely prominent position fronting a very busy main road leading in/out of Bolton town centre. The units are open plan and may suit retail, showroom or office uses. There is a passenger lift to service the first floor.