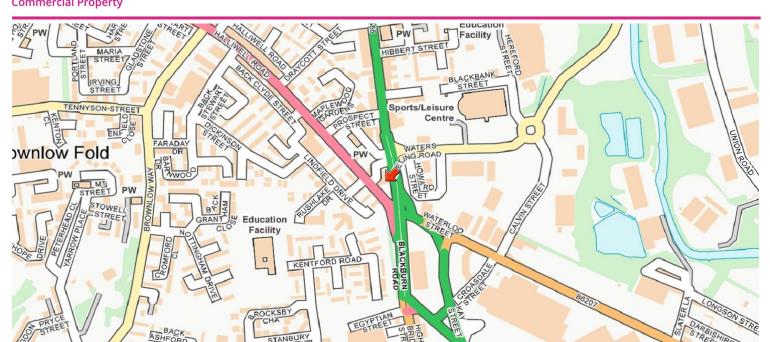

#### **LOCATION**

Located <u>very</u> prominently fronting the Junction with Blackburn Road (A666) and Halliwell Road (A6099) opposite Marshall Mercedes Benz of Bolton and adjacent to Kwik-Fit and KFC in a highly visible position approximately 1/3 mile North of Bolton town centre.