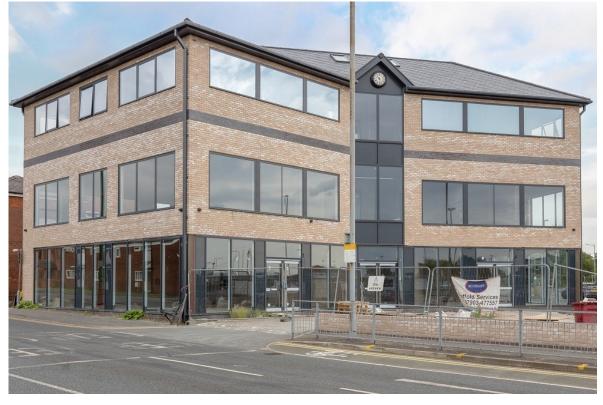

# TO LET

FORMER MOTORWORLD 63-79 BLACKBURN ROAD BOLTON BL1 8HF

- Brand-new retail/showroom/office units—ready for tenant fit-out
- ♦ Available separately or as a whole
- Very prominent location with high levels of vehicular passing trade
- May suit head-quarter premises
- ♦ High visible from Blackburn Road (A666)
- ♦ Immediate links to St Peters Way and A58 Ring Road
- ♦ From £20,000 per annum

## **DESCRIPTION**

Comprising an impressive and imposing, brand-new high quality, ground floor retail/showroom/office development finished to a landlord's shell specification ready for internal fit-out by the in-going tenant to suit their own business needs and requirements.

The building benefits from an extremely prominent position fronting a very busy main road leading in/out of Bolton town centre. The units are open plan and may suit retail, showroom or office uses. There is a passenger lift to service the first floor.