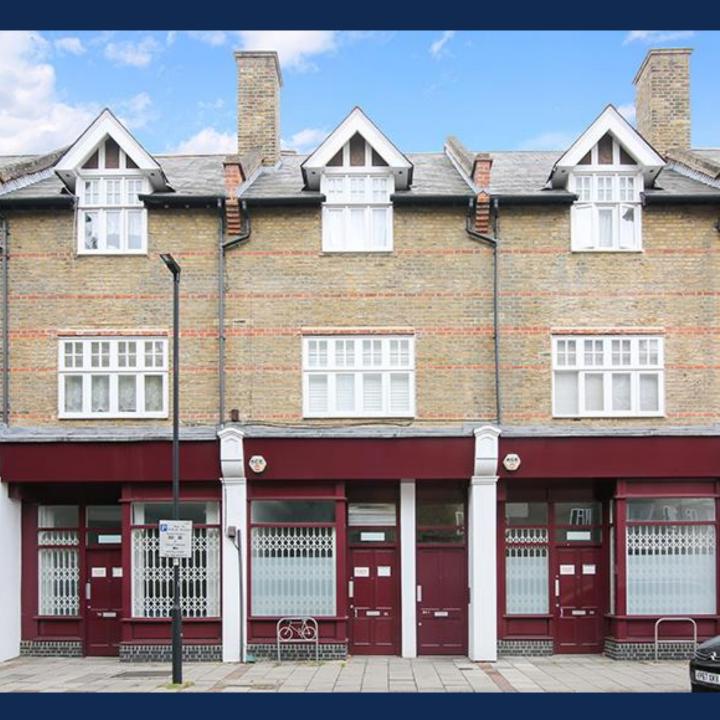

#### DESCRIPTION

Found within a parade of offices, the unit is based on the ground floor with 4m of frontage overlooking Lambeth Walk. The unit benefits from electronic roller shutters and a rear garden space.