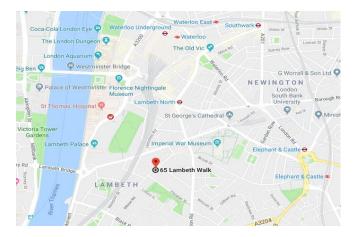

#### LOCATION

The property is located in Lambeth and is surrounded by a mixture of residential, commercial and cultural properties.

It is 0.4 miles from Lambeth North tube station which services the Northern line and 0.8 miles from both London Waterloo and Vauxhall stations which service rail and further underground lines.