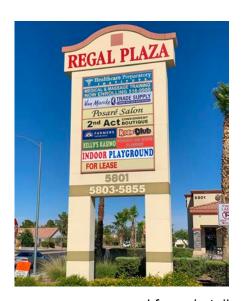

Cross Streets: SEC Craig Rd. & Jones Blvd.

Regal Plaza is a 55,778 SF shopping center located in the Northwest submarket just east of the US-95 on Craig Road. The plaza has a great mix of retail and service uses. Lots of new residential and commercial development happening in the immediate area. DR Horton & Beazer Homes are constructing 345 brand new homes on Jones Blvd. directly adjacent to the center.

- ◆ 1,200 SF inline space available
- 8,150 SF indoor playground space available (do not disturb current tenant)
- ♦ Just over one mile from the US-95 freeway to the west