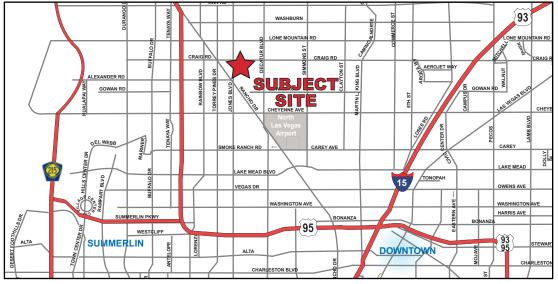

Cross Streets: SEC Craig Rd. & Jones Blvd.

Regal Plaza is a 55,778 SF shopping center located in the Northwest submarket just east of the US-95 on Craig Road. The plaza has a great mix of retail and service uses. Lots of new residential and commercial development happening in the immediate area. DR Horton & Beazer Homes are constructing 345 brand new homes on Jones Blvd. directly adjacent to the center.