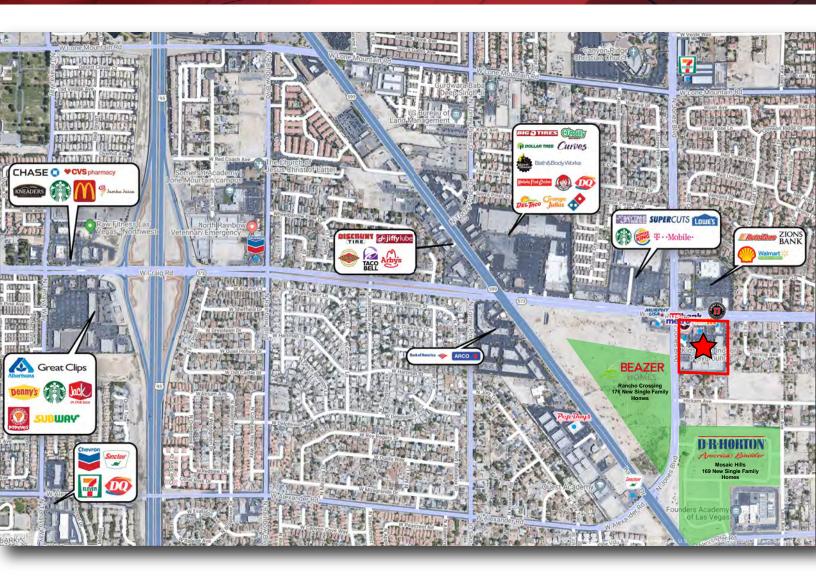

Cross Streets: SEC Craig Rd. & Jones Blvd.

Regal Plaza is a 55,778 SF shopping center located in the Northwest submarket just east of the US-95 on Craig Road. The plaza has a great mix of retail and service uses. Lots of new residential and commercial development happening in the immediate area. DR Horton & Beazer Homes are constructing 345 brand new homes on Jones Blvd. directly adjacent to the center.

- ◆ 1,200 SF inline space available
- 8,150 SF indoor playground space available (do not disturb current tenant)
- ♦ Just over one mile from the US-95 freeway to the west