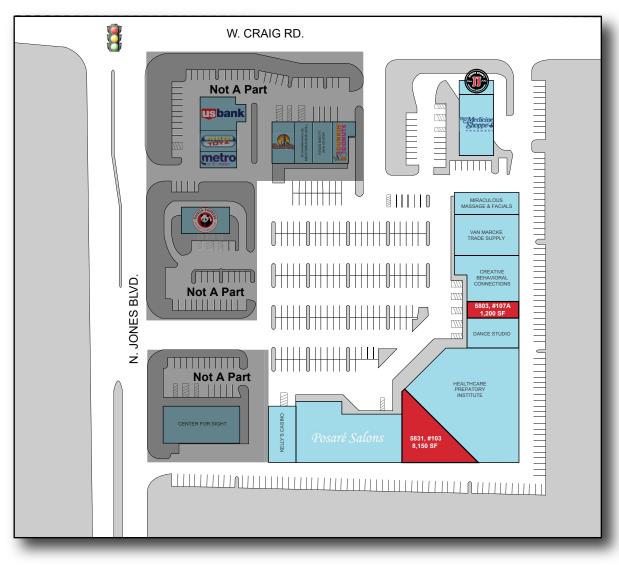

### Inline Space From 1,200 to 8,150 SF Available

Building Type: Strip Retail Center Space Available: 1,200 to 8,150 SF Lease Rates: \$1.25 to \$1.50/SF/mo. NNN: \$0.29/SF/mo. (estimated) Zoning: C-1 (City of Las Vegas)

Cross Streets: SEC Craig Rd. & Jones Blvd.

Regal Plaza is a 55,778 SF shopping center located in the Northwest submarket just east of the US-95 on Craig Road. The plaza has a great mix of retail and service uses. Lots of new residential and commercial development happening in the immediate area. DR Horton & Beazer Homes are constructing 345 brand new homes on Jones Blvd. directly adjacent to the center.

- ◆ 1,200 SF inline space available
- 8,150 SF indoor playground space available (do not disturb current tenant)
- ♦ Just over one mile from the US-95 freeway to the west