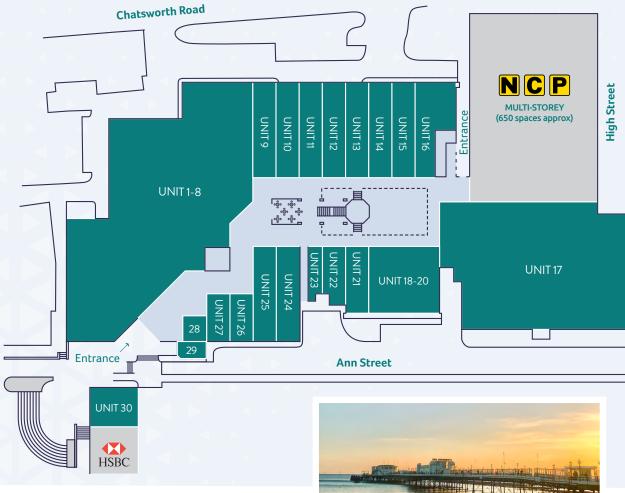

#### **CURRENT AVAILABILITY**

|         | Rent per<br>annum | Size        | Business Rates<br>(Rateable Value) | Service Charge<br>per annum | Insurance<br>Contribution per<br>annum |
|---------|-------------------|-------------|------------------------------------|-----------------------------|----------------------------------------|
| Unit 9  | £12,000           | 1,335 sq ft | £11,000                            | £4,068.75                   | £867.17                                |
| Unit 12 | £12,000           | 1,335 sq ft | £11,000                            | £4,068.75                   | £867.17                                |
| Unit 25 | TBC               | 1,980 sq ft | ТВС                                | £5,558.48                   | ТВС                                    |
| Office  | TBC               | 1,390 sq ft | £14,750                            | £3,547.97                   | ТВС                                    |

#### **TENANCY SCHEDULE**

| Unit 1-8   | Wilko                                   |
|------------|-----------------------------------------|
| Unit 9     | Available                               |
| Unit 10    | Brent Lodge                             |
| Unit 11    | Under offer                             |
| Unit 12    | Snip ITZ – Subject to vacant possession |
| Unit 13    | Natural Muscle Co                       |
| Unit 14    | Casino                                  |
| Unit 15    | Guildbourne Meats                       |
| Unit 16    | Worthing Gin                            |
| Unit 17    | The Gym Hub                             |
| Unit 18-20 | Toy Barnhaus                            |
| Unit 21    | Under offer                             |
| Unit 22    | Madonia                                 |
| Unit 23    | Dr Health                               |
| Unit 24    | DEBRA                                   |
| Unit 25    | Available                               |
| Unit 26    | Mind Works Escape Rooms                 |
| Unit 27    | BDR Training Surplus                    |
| Unit 28    | Sew Silver                              |
| Unit 29    | Implant Centre                          |
| Office     | Available                               |