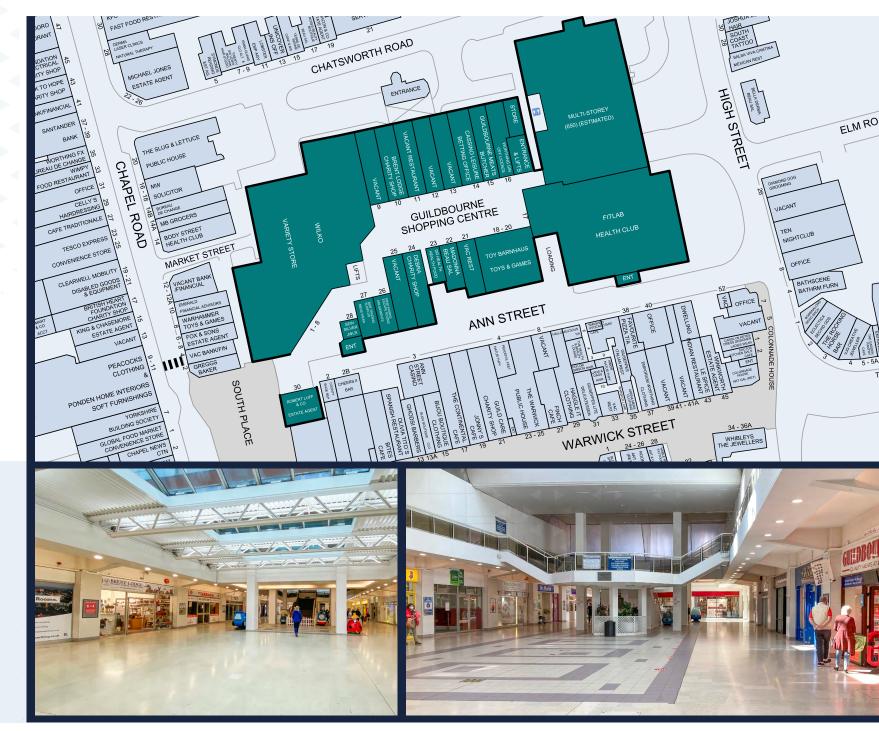

#### THE GUILDBOURNE CENTRE

The Guildbourne Centre is a popular, fully enclose and secure purpose build shopping centre, that is anchored by the retailer Wilco. The centre has a diverse tenant mix which includes a large and recently refurbished gym, along with many other local retailers including Toy Barnhaus. The most recent addition however is the new Rooms development on the first floor, which has seen some significant investment and offers a large community facility for business meeting, flexi-works spaces and a venue for events. There is on site security that patrols the centre and each evening the centre is securely closed off to access.

#### **TENANCY SCHEDULE**

| Unit 1-8   | Wilko                                   |
|------------|-----------------------------------------|
| Unit 9     | Available                               |
| Unit 10    | Brent Lodge                             |
| Unit 11    | Under offer                             |
| Unit 12    | Snip ITZ – Subject to vacant possession |
| Unit 13    | Natural Muscle Co                       |
| Unit 14    | Casino                                  |
| Unit 15    | Guildbourne Meats                       |
| Unit 16    | Worthing Gin                            |
| Unit 17    | The Gym Hub                             |
| Unit 18-20 | Toy Barnhaus                            |
| Unit 21    | Under offer                             |
| Unit 22    | Madonia                                 |
| Unit 23    | Dr Health                               |
| Unit 24    | DEBRA                                   |
| Unit 25    | Available                               |
| Unit 26    | Mind Works Escape Rooms                 |
| Unit 27    | BDR Training Surplus                    |
| Unit 28    | Sew Silver                              |
| Unit 29    | Implant Centre                          |
| Office     | Available                               |