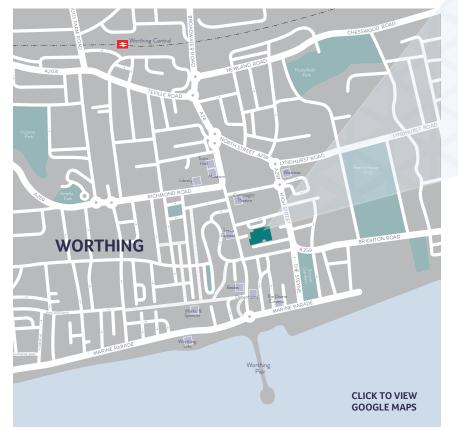

#### LOCATION

The Guildbourne Centre is the towns largest and main indoor shopping centre. The centre is centrally located and adjoins a 650 space multi storey car park, providing a major gateway the town for shoppers. Nearby there are many of large national occupiers who include HMV, WH Smith, Tesco, Peacocks, Robert Dyas and Toni & Guy to name but a few. Most of the banks also have their main branches within site of the centres frontage, these include Lloyds, NatWest, Halifax and HSBC.

In addition, the town's main food quarter Warwick Street runs parallel to the centre, which is also home to Master Chef finalists Kenny Tutt's Pitch restaurant.

The town centre is also home to a large weekly street market, which attracts shoppers each week.