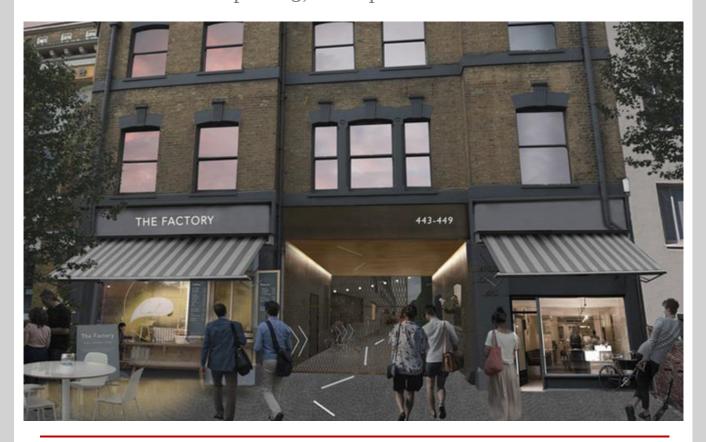

# BILLIARDS FACTORY | 433-449 HOLLOWAY ROAD CAMDEN | NW7

## REFURBISHED WAREHOUSE STYLE OFFICES

Up To 23,000 Sq Ft Available

## Description

The former factory will have a gated entrance with public café and newly landscaped public realm to create an inviting arrival. Original features have been retained alongside modern finishes to create bright characterful space. Column-less floorplates allow for efficient open plan occupancy. A secure private courtyard will create a hub of activity away from the workplace.