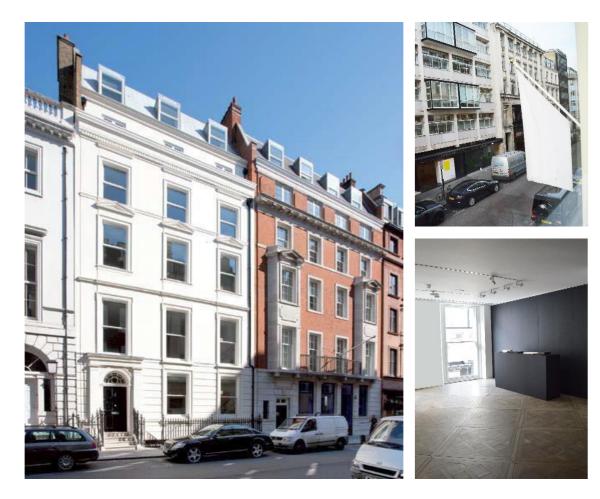

## 4 albemarle street, w1

# stylish mayfair b1 offce /gallery space with the benefit of a flag pole

interior designed gallery space with high ceilings, volume & light

2,900 approx

for rent

the building is close to the corner of piccadilly and albemarle street

the arts club, wolsley, gymkhana + marlborough gallery are all close by. the closest transport links are green park, bond street and piccadilly underground stations.

НЕR9HMA ¥ PILCHE 8 020 TELEPHONE

некенфал PILCHER 