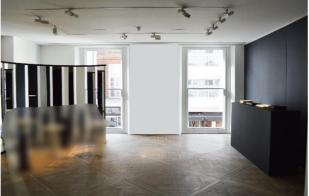

# stylish mayfair b1 offce /gallery space with the benefit of a flag pole

interior designed gallery space with high ceilings, volume & light

2,900 approx

for rent

the building is close to the corner of piccadilly and albemarle street

#### amenities

- timber parquet flooring
- erco lighting system
- high ceilings of c 3.5m slab to slab
- passenger lift
- kitchenette
- impressive full height windows.
- passing rent

£305,000 per annum exclusive