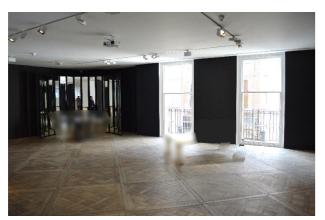

# stylish mayfair b1 offce /gallery space with the benefit of a flag pole

interior designed gallery space with high ceilings, volume & light

2,900 approx

for rent

the building is close to the corner of piccadilly and albemarle street

#### amenities

- timber parquet flooring
- erco lighting system
- high ceilings of c 3.5m slab to slab
- passenger lift
- kitchenette
- impressive full height windows.
- passing rent

£305,000 per annum exclusive