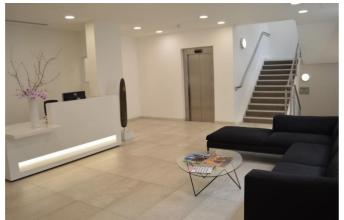

# stylish mayfair b1 offce /gallery space with the benefit of a flag pole

interior designed gallery space with high ceilings, volume & light

2,900 approx

for rent

the building is close to the corner of piccadilly and albemarle street

#### amenities

- timber parquet flooring
- erco lighting system
- high ceilings of c 3.5m slab to slab
- passenger lift
- kitchenette
- impressive full height windows.
- passing rent

£305,000 per annum exclusive

### viewing via sole agents

pilcher hershman simon rinder/julian wogman 020 7399 8600

- private wc's
- access 24/7/365
- commissionaire
- flagpole
- air conditioning