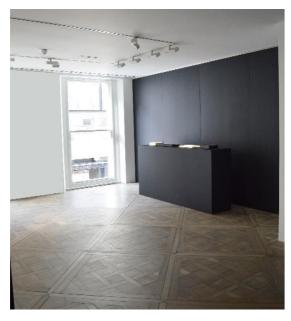

# stylish mayfair b1 offce /gallery space with the benefit of a flag pole

interior designed gallery space with high ceilings, volume & light

2,900 approx

for rent

the building is close to the corner of piccadilly and albemarle street

#### amenities

- timber parquet flooring
- erco lighting system
- high ceilings of c 3.5m slab to slab
- passenger lift
- kitchenette
- impressive full height windows.
- passing rent

£305,000 per annum exclusive