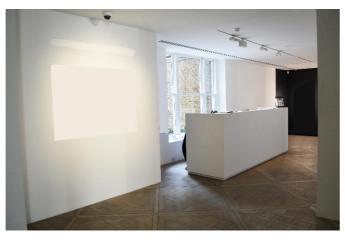

# stylish mayfair b1 offce /gallery space with the benefit of a flag pole

interior designed gallery space with high ceilings, volume & light

2,900 approx

for rent

the building is close to the corner of piccadilly and albemarle street

#### amenities

- timber parquet flooring
- erco lighting system
- high ceilings of c 3.5m slab to slab
- passenger lift
- kitchenette
- impressive full height windows.
- passing rent

£305,000 per annum exclusive