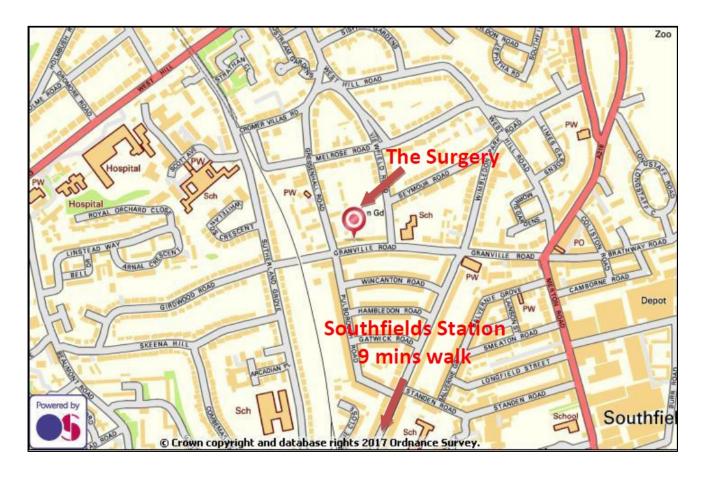

## Description

The property is located on Granville Road, in a predominantly residential neighbourhood, less than a mile to the south-east of the Royal Hospital for Neuro-disability on the A3 and less than a mile to the south-west of Southside Shopping Centre. The property is a 10 minute walk from Southfields London Underground Station (District Line) and the A3 provides excellent road links to central London and the M25.

## Location

For further information or an appointment to view please contact:

Tamara Sokolova T: 0207 911 2536 E: tamara.sokolova@gva.co.uk

PLEASE NOTE THESE PARTICULARS ARE ISSUED FOR INFORMATION PURPOSES ONLY.