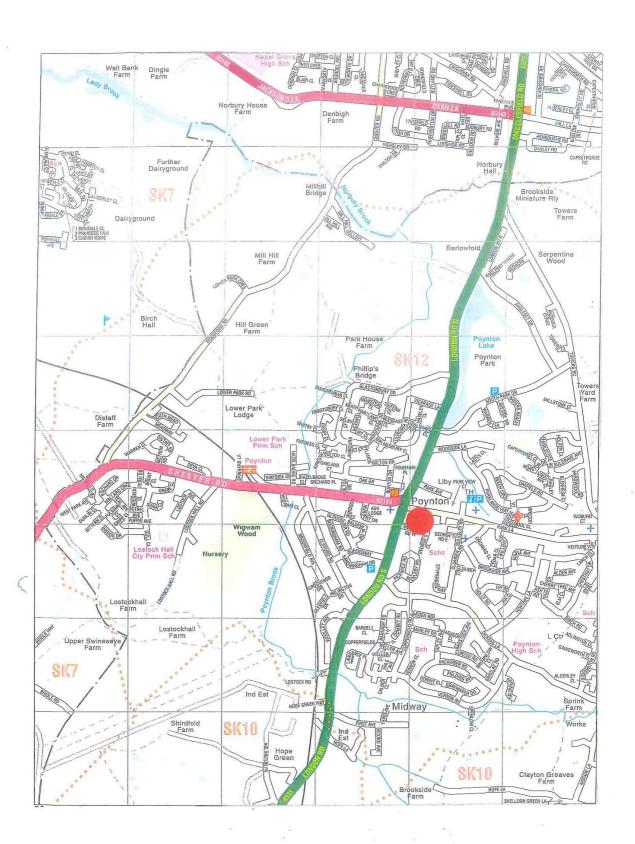

### **LOCATION**

The property is located on Park Lane close to the junction of London Road (A523) in the centre of Poynton. Poynton is an affluent town with a population of 16,000, located 6 miles south of Stockport and 7 miles north of Macclesfield. Park Lane is the main commercial and social centre of Poynton. Other immediate occupiers include Waitrose, Costa, Boots, Greggs & Pizza Express.