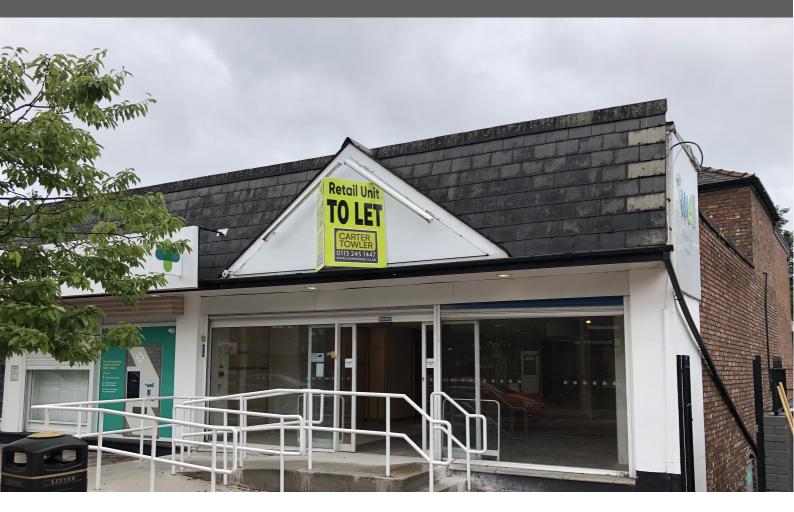

# TO LET PROMINENT RETAIL UNIT

1,387 Sq Ft (128.85 Sq M)

◆ Busy shopping area ◆ Potential for many uses (STP) ◆ Parking available

# **DESCRIPTION**

The available unit forms part of a block property and comprises an open plan retail unit with loading to the rear. In addition there is a small first floor comprising w/c's, a staff kitchen and office/storage accommodation. The property benefits from a large shared car park located to the rear and side of the property with 90 minutes free parking.