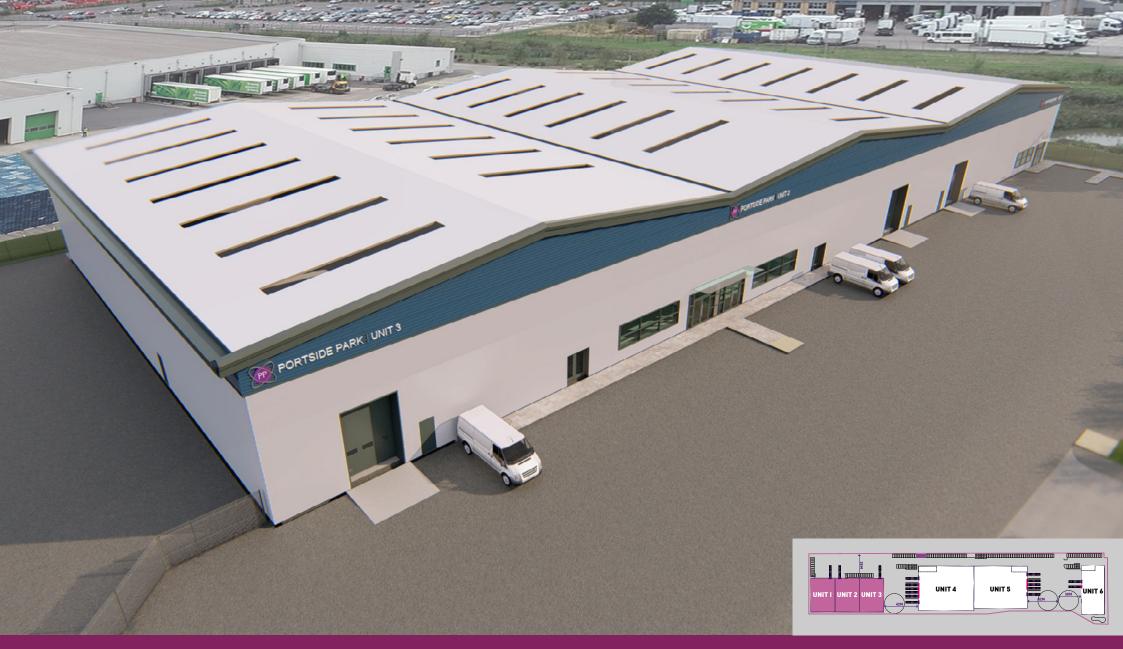

### UNIT SIZES FROM 12,500 sq ft TO 87,247 sq ft

(I,I6I sq m to 8,I05 sq m)

#### **ACCOMMODATION (SQ FT) GIA**

| UNIT     | GROUND FLOOR | FF OFFICES | TOTAL  |
|----------|--------------|------------|--------|
| UNIT I*  | 15,000       |            | 15,000 |
| UNIT 2*  | 12,500       |            | 12,500 |
| UNIT 3*  | 17,500       |            | 17,500 |
| UNIT 4** | 45,000       | 2,247      | 47,247 |
| UNIT 5** | 38,000       | 2,000      | 40,000 |
| UNIT 6   | 19,570       | 1,030      | 20,600 |

<sup>\*</sup>Units I, 2 and 3 can be combined to provide up 45,000 sq ft of warehouse accommodation.

<sup>\*\*</sup>Units 4 and 5 can be combined to provide up to 83,000 sq ft of warehouse accommodation.

- Warehouse size 12,500-45,000 sq ft
- Units I, 2 and 3 can be combined to provide up to 45,000 sq ft
- Demised loading and parking area
- Fibre connectivity
- Clear eaves height of 8m to underside of haunch
- One ground level door per unit
- 28m yard depth
- Large power supply of up to 500 KVA per unit
- 3I car parking spaces

### UNITS I-3

- Warehouse size 45,000 sq ft 2,247 sq ft of first floor high quality offices
- Units 4 and 5 can be combined to provide a cross docked warehouse with first floor offices totalling 87,247 sq ft
- 42m self-contained yard
- 44 demised car parking spaces
- PV panels incorporated
- Clear eaves height of I0m to underside of haunch
- Fibre connectivity
- Four dock level doors
- Two ground level doors
- Large power supply of up to 500 KVA