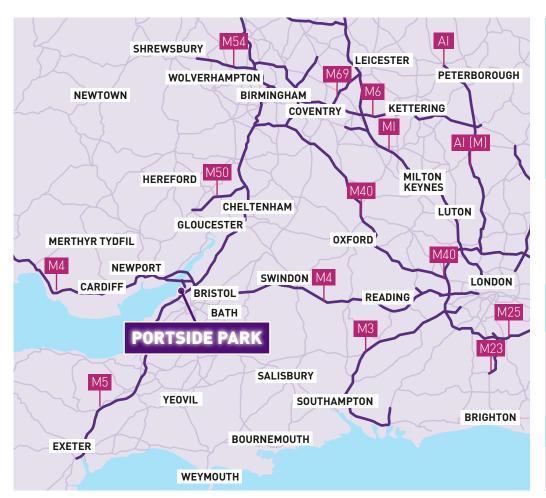

# WELCOME TO PORTSIDE PARK

PORTSIDE PARK IS PROMINENTLY LOCATED ON KINGS WESTON LANE, AVONMOUTH. THIS IS ACCESSED OFF ST ANDREW'S ROAD (A403), THE MAIN ARTERIAL ROUTE LINKING JI8 OF THE M5 AT AVONMOUTH TO JI OF THE M48.

The M5 and M49 are accessed via Junction 18/18A of the M5 2 miles to the south and the M4/M5 interchange is approximately 6 miles to the north.

Portside Park is located in the heart of Avonmouth which is the most established industrial and distribution area in Bristol.

Avonmouth Docks are located I mile to the west of the site and Bristol City Centre is approximately 8 miles to the south accessed via the A4 Portway.

CLICK HERE FOR THE FLYTHROUGH