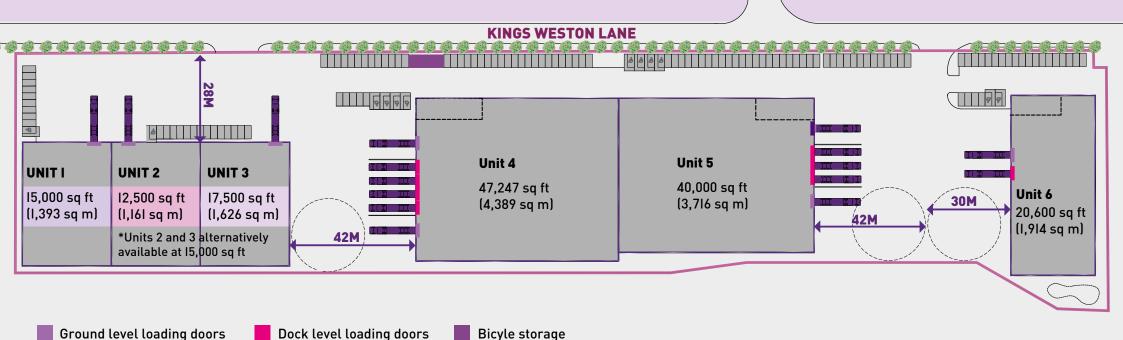

#### **ACCOMMODATION (SQ FT) GIA**

| UNIT     | GROUND FLOOR | FF OFFICES | TOTAL  |
|----------|--------------|------------|--------|
| UNIT I*  | 15,000       |            | 15,000 |
| UNIT 2*  | 12,500       |            | 12,500 |
| UNIT 3*  | 17,500       |            | 17,500 |
| UNIT 4** | 45,000       | 2,247      | 47,247 |
| UNIT 5** | 38,000       | 2,000      | 40,000 |
| UNIT 6   | 19,570       | 1,030      | 20,600 |

<sup>\*</sup>Units I, 2 and 3 can be combined to provide up 45,000 sq ft of warehouse accommodation.

<sup>\*\*</sup>Units 4 and 5 can be combined to provide up to 83,000 sq ft of warehouse accommodation.

- Warehouse size 12,500-45,000 sq ft
- Units I, 2 and 3 can be combined to provide up to 45,000 sq ft
- Demised loading and parking area
- Fibre connectivity
- Clear eaves height of 8m to underside of haunch
- One ground level door per unit
- 28m yard depth
- Large power supply of up to 500 KVA per unit
- 3I car parking spaces

### UNITS I-3

- Warehouse size 45,000 sq ft 2,247 sq ft of first floor high quality offices
- Units 4 and 5 can be combined to provide a cross docked warehouse with first floor offices totalling 87,247 sq ft
- 42m self-contained yard
- 44 demised car parking spaces
- PV panels incorporated
- Clear eaves height of I0m to underside of haunch
- Fibre connectivity
- Four dock level doors
- Two ground level doors
- Large power supply of up to 500 KVA