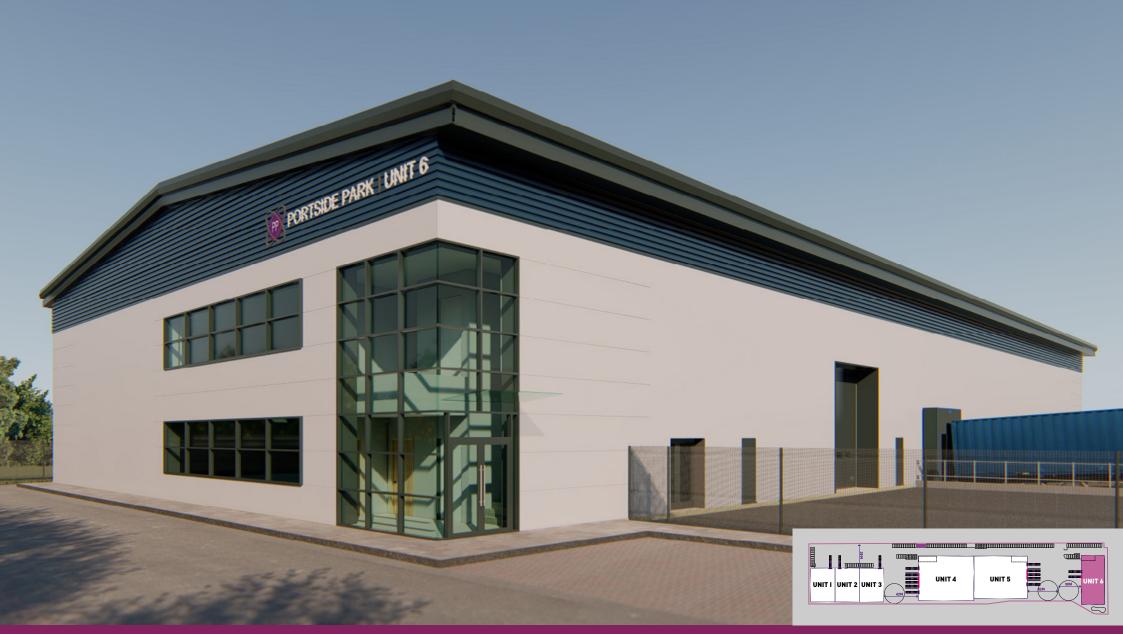

# UNIT 6 OFFICE

- Warehouse size 19,570 sq ft 1,030 sq ft of first floor high quality offices
- Clear eaves height of 8m to underside of haunch

- 30m self-contained yard
- 22 demised car parking spaces
- Fibre connectivity

- One dock level door
- One ground level door
- Large power supply of up to 500 KVA

UNIT 6 YARD

A DEVELOPMENT BY

**T:** 07515 069176 **JAMES MORGAN** james.morgan@cbre.com

**T:** 07824 806734

CHARLIE LICKISS