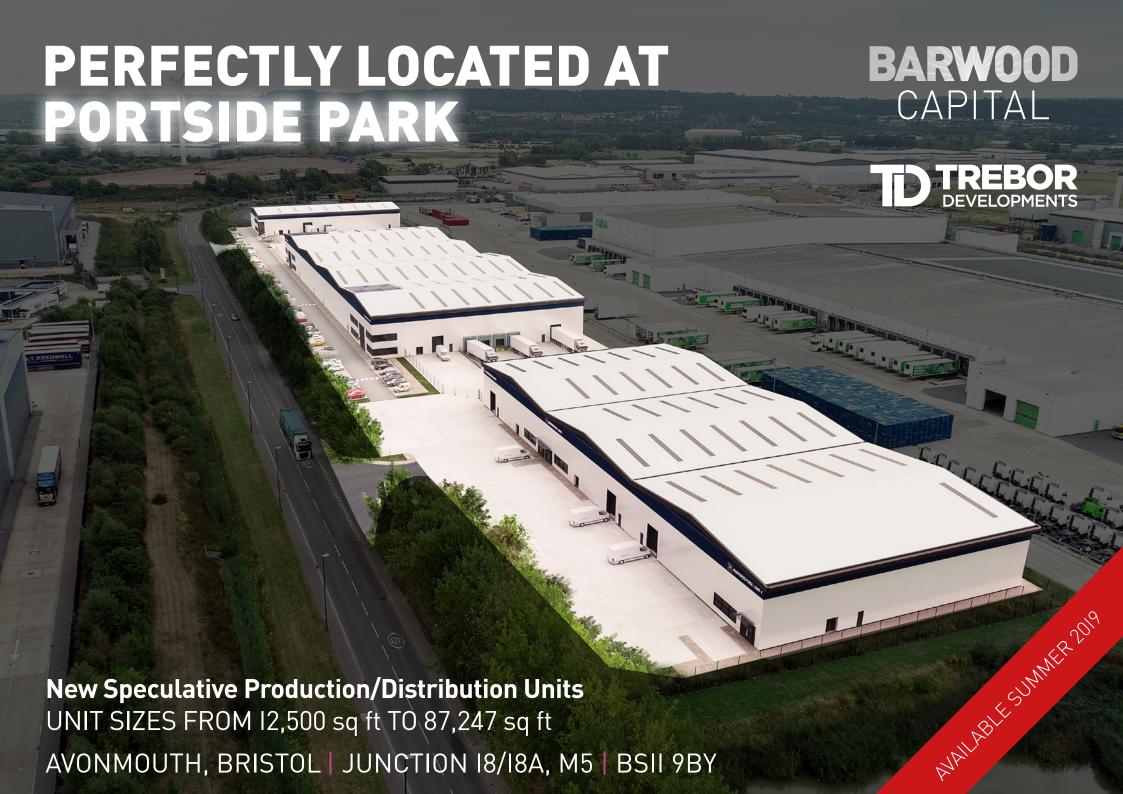

# WELCOME TO PORTSIDE PARK

PORTSIDE PARK IS PROMINENTLY LOCATED ON KINGS WESTON LANE, AVONMOUTH. THIS IS ACCESSED OFF ST ANDREW'S ROAD (A403), THE MAIN ARTERIAL ROUTE LINKING JI8 OF THE M5 AT AVONMOUTH TO JI OF THE M48.

### **NEW SPECULATIVE**

PRODUCTION/DISTRIBUTION UNITS

### UNIT SIZES FROM 12,500 sq ft TO 87,247 sq ft

(I,I6I sq m to 8,I05 sq m)