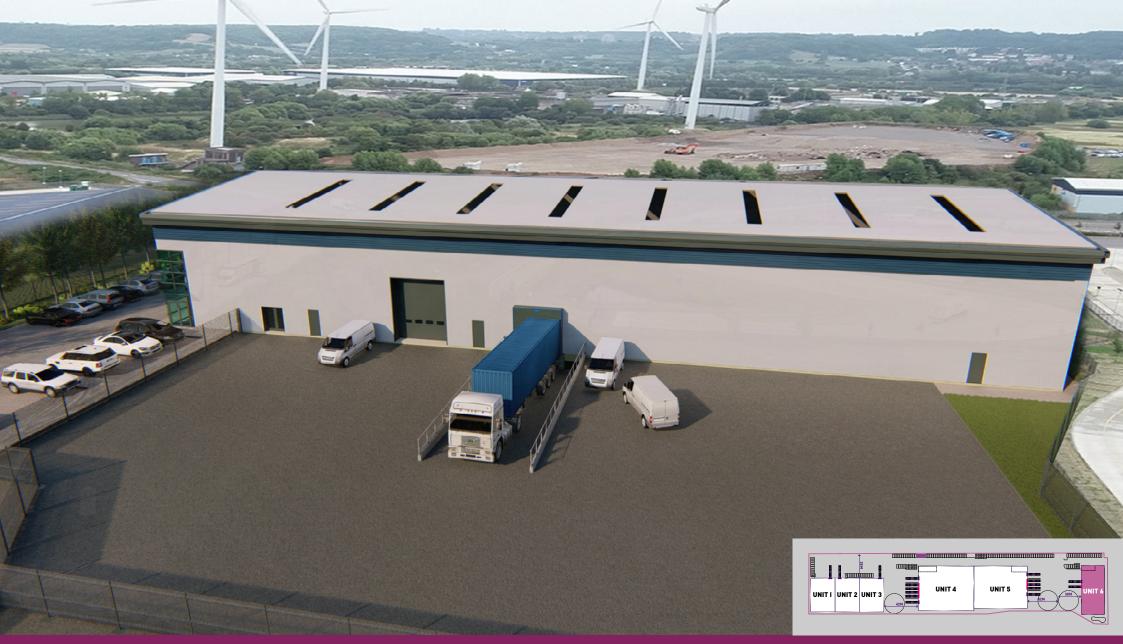

- Warehouse size 12,500-45,000 sq ft
- Units I, 2 and 3 can be combined to provide up to 45,000 sq ft
- Demised loading and parking area
- Fibre connectivity
- Clear eaves height of 8m to underside of haunch
- One ground level door per unit
- 28m yard depth
- Large power supply of up to 500 KVA per unit
- 3I car parking spaces