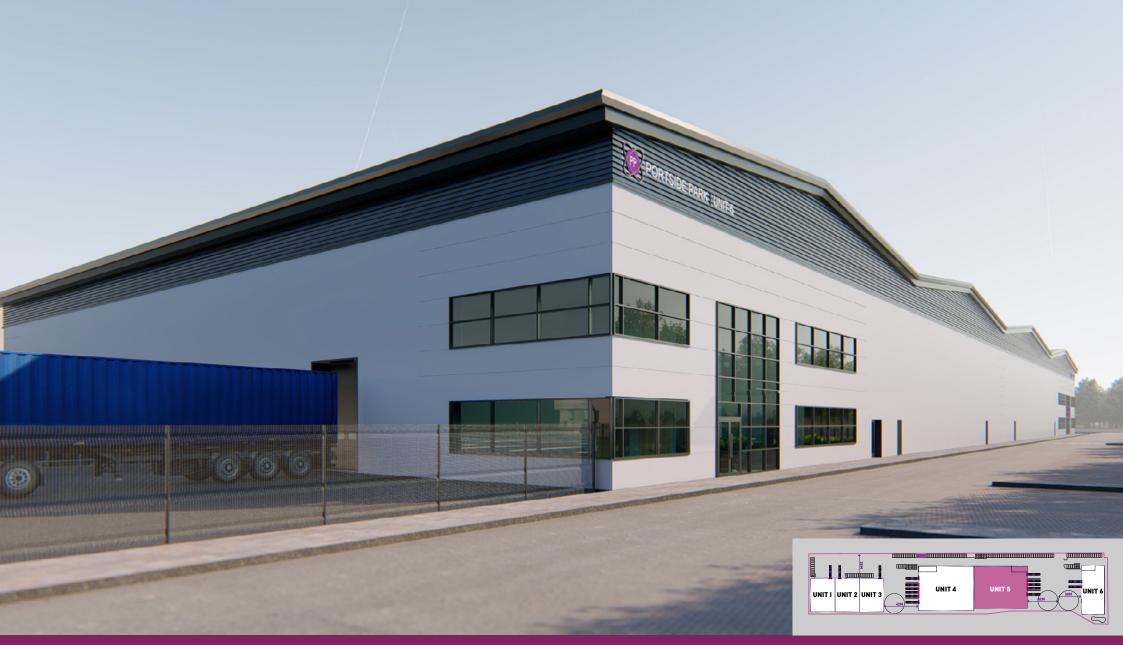

# UNIT 5 OFFICE

- Warehouse size 38,000 sq ft 2,000 sq ft of first floor high quality offices
- Units 4 and 5 can be combined to provide a cross docked warehouse with first floor offices totalling 87,247 sq ft
- 42m self-contained yard
- 38 demised car parking spaces
- PV panels incorporated
- Clear eaves height of I0m to underside of haunch

- Fibre connectivity
- Three dock level doors
- Two ground level doors
- Large power supply of up to 500 KVA