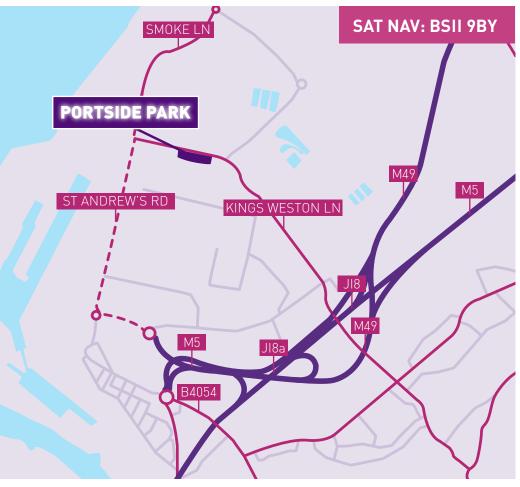

# WELCOME TO PORTSIDE PARK

PORTSIDE PARK IS PROMINENTLY LOCATED ON KINGS WESTON LANE, AVONMOUTH. THIS IS ACCESSED OFF ST ANDREW'S ROAD (A403), THE MAIN ARTERIAL ROUTE LINKING JI8 OF THE M5 AT AVONMOUTH TO JI OF THE M48.

The M5 and M49 are accessed via Junction 18/18A of the M5 2 miles to the south and the M4/M5 interchange is approximately 6 miles to the north.

Portside Park is located in the heart of Avonmouth which is the most established industrial and distribution area in Bristol.

Avonmouth Docks are located I mile to the west of the site and Bristol City Centre is approximately 8 miles to the south accessed via the A4 Portway.

CLICK HERE FOR THE FLYTHROUGH