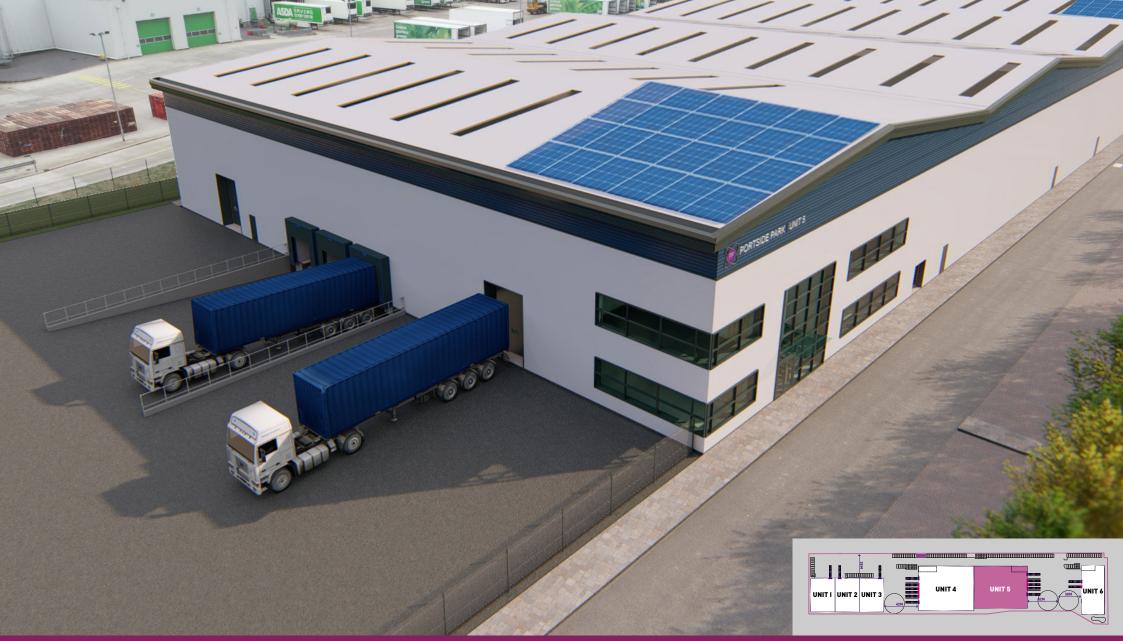

# UNIT 4 OFFICE

- Warehouse size 45,000 sq ft 2,247 sq ft of first floor high quality offices
- Units 4 and 5 can be combined to provide a cross docked warehouse with first floor offices totalling 87,247 sq ft
- 42m self-contained yard
- 44 demised car parking spaces
- PV panels incorporated
- Clear eaves height of I0m to underside of haunch
- Fibre connectivity
- Four dock level doors
- Two ground level doors
- Large power supply of up to 500 KVA

# UNIT 4 YARD

- Warehouse size 38,000 sq ft 2,000 sq ft of first floor high quality offices
- Units 4 and 5 can be combined to provide a cross docked warehouse with first floor offices totalling 87,247 sq ft
- 42m self-contained yard
- 38 demised car parking spaces
- PV panels incorporated
- Clear eaves height of I0m to underside of haunch

- Fibre connectivity
- Three dock level doors
- Two ground level doors
- Large power supply of up to 500 KVA