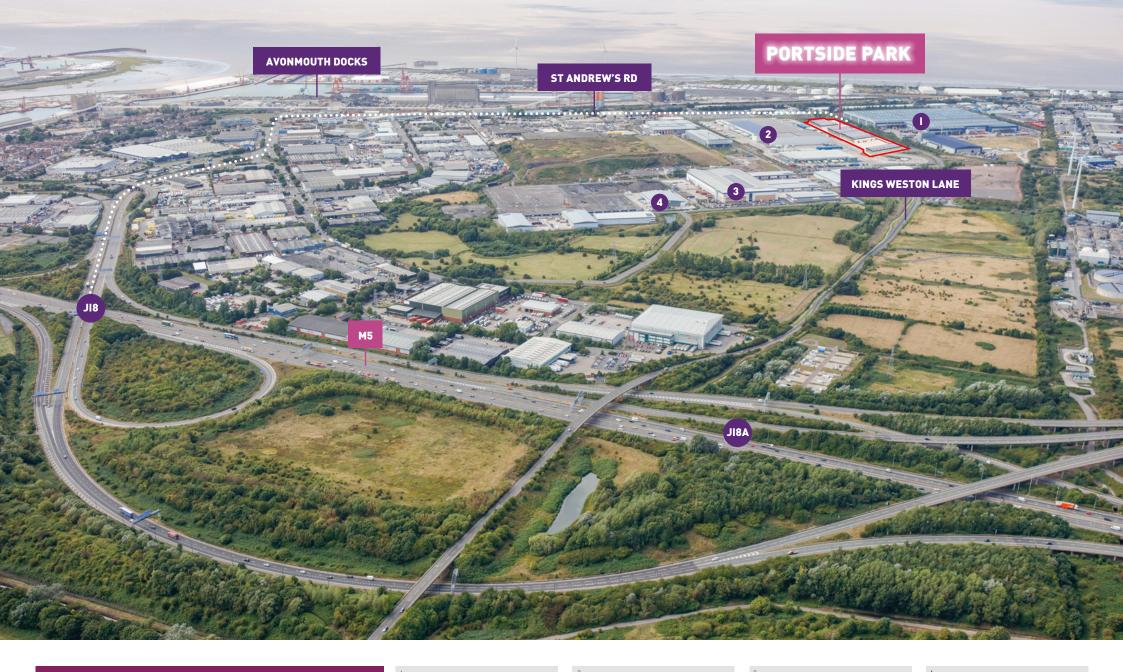

# WELCOME TO PORTSIDE PARK

PORTSIDE PARK IS PROMINENTLY LOCATED ON KINGS WESTON LANE, AVONMOUTH. THIS IS ACCESSED OFF ST ANDREW'S ROAD (A403), THE MAIN ARTERIAL ROUTE LINKING JI8 OF THE M5 AT AVONMOUTH TO JI OF THE M48.

The M5 and M49 are accessed via Junction 18/18A of the M5 2 miles to the south and the M4/M5 interchange is approximately 6 miles to the north.

Portside Park is located in the heart of Avonmouth which is the most established industrial and distribution area in Bristol.

Avonmouth Docks are located I mile to the west of the site and Bristol City Centre is approximately 8 miles to the south accessed via the A4 Portway.

CLICK HERE FOR THE FLYTHROUGH