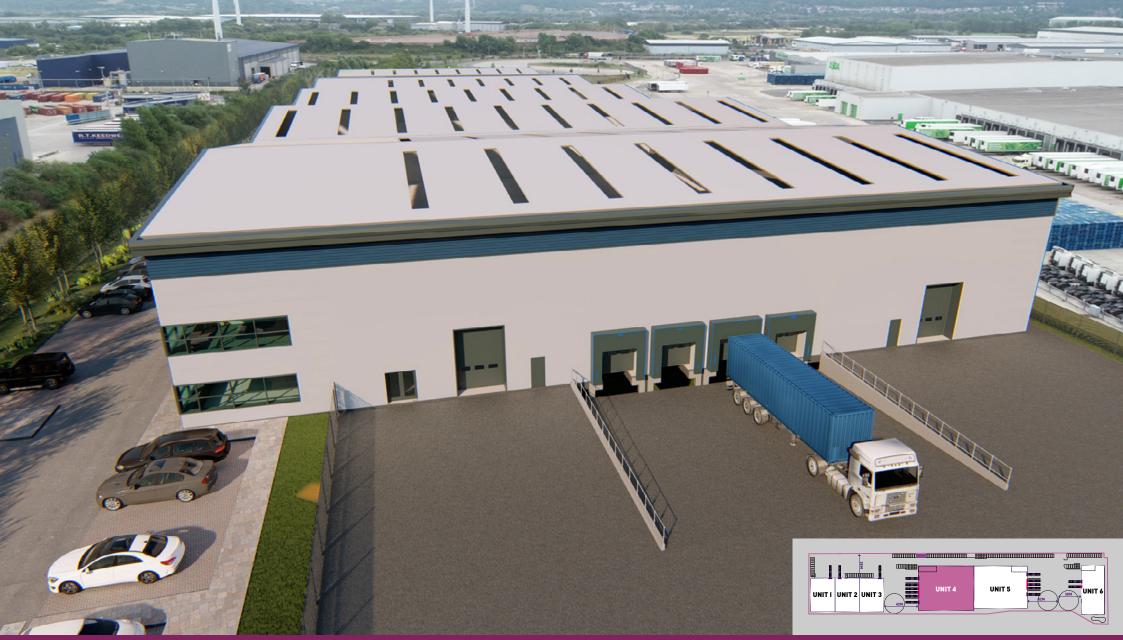

# UNIT 4 OFFICE

- Warehouse size 45,000 sq ft 2,247 sq ft of first floor high quality offices
- Units 4 and 5 can be combined to provide a cross docked warehouse with first floor offices totalling 87,247 sq ft
- 42m self-contained yard
- 44 demised car parking spaces
- PV panels incorporated
- Clear eaves height of I0m to underside of haunch
- Fibre connectivity
- Four dock level doors
- Two ground level doors
- Large power supply of up to 500 KVA

# UNIT 4 YARD

- Warehouse size 38,000 sq ft 2,000 sq ft of first floor high quality offices
- Units 4 and 5 can be combined to provide a cross docked warehouse with first floor offices totalling 87,247 sq ft
- 42m self-contained yard
- 38 demised car parking spaces
- PV panels incorporated
- Clear eaves height of I0m to underside of haunch

- Fibre connectivity
- Three dock level doors
- Two ground level doors
- Large power supply of up to 500 KVA