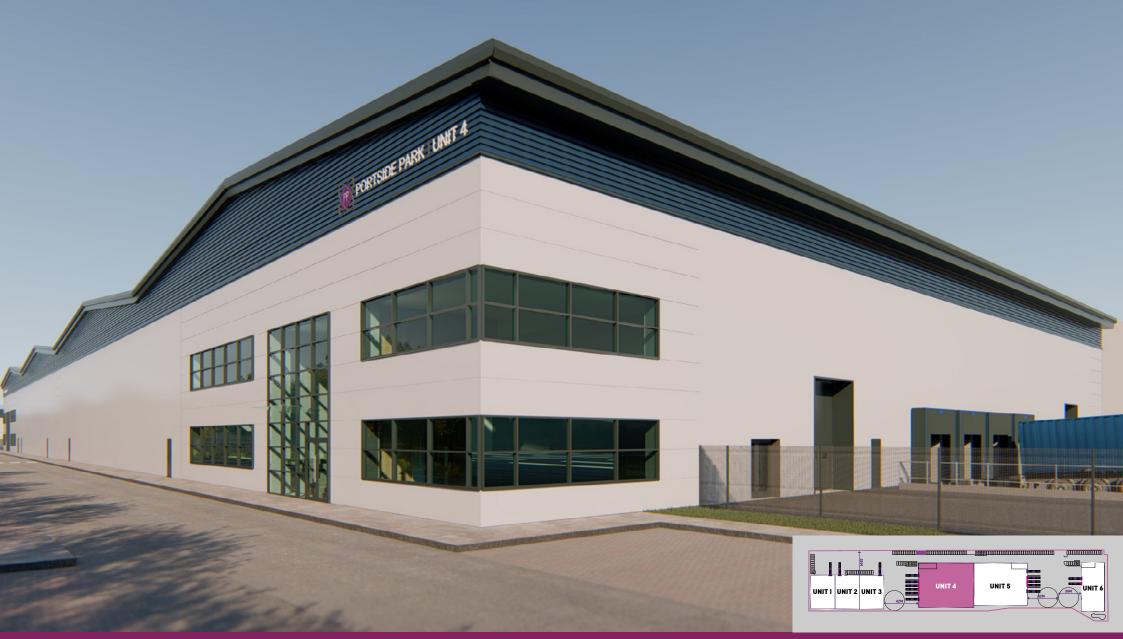

# UNIT 4 OFFICE

- Warehouse size 45,000 sq ft 2,247 sq ft of first floor high quality offices
- Units 4 and 5 can be combined to provide a cross docked warehouse with first floor offices totalling 87,247 sq ft
- 42m self-contained yard
- 44 demised car parking spaces
- PV panels incorporated
- Clear eaves height of I0m to underside of haunch
- Fibre connectivity
- Four dock level doors
- Two ground level doors
- Large power supply of up to 500 KVA

# UNIT 4 YARD

- Warehouse size 38,000 sq ft 2,000 sq ft of first floor high quality offices
- Units 4 and 5 can be combined to provide a cross docked warehouse with first floor offices totalling 87,247 sq ft
- 42m self-contained yard
- 38 demised car parking spaces
- PV panels incorporated
- Clear eaves height of I0m to underside of haunch

- Fibre connectivity
- Three dock level doors
- Two ground level doors
- Large power supply of up to 500 KVA