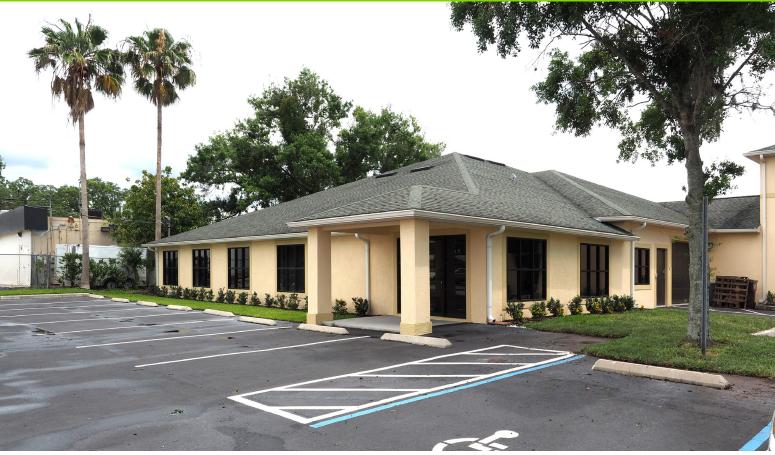

## 1216 W. Patrick Street | Kissimmee, FL

Total Size 7, 435 RSF

15 Parking Spaces Available

Built in 1997

- Building freshly refurbished
- New roof
- New A/C throughout
- New flooring
- New energy efficient lighting
- New restrooms
- Partially furnished downstairs
- Base Rent \$14.00 per s.f. NNN
- Passthroughs approx. \$4.00 per s.f.