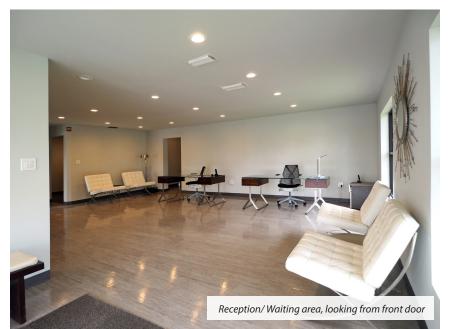

## 1216 W. Patrick Street | Kissimmee, FL

Total Size 7, 435 RSF

15 Parking Spaces Available

Built in 1997

- Building freshly refurbished
- New roof
- New A/C throughout
- New flooring
- New energy efficient lighting
- New restrooms
- Partially furnished downstairs
- Base Rent \$14.00 per s.f. NNN
- Passthroughs approx. \$4.00 per s.f.