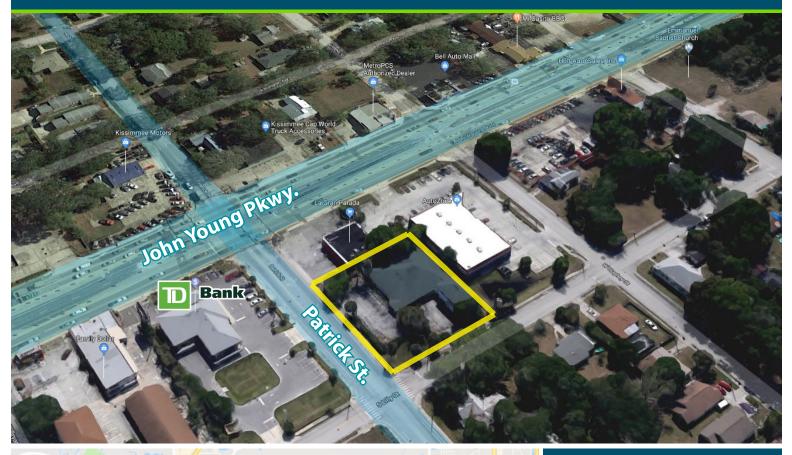

## 1216 W. Patrick Street | Kissimmee, FL

Total Size 7, 435 RSF

15 Parking Spaces Available

Built in 1997

- Building freshly refurbished
- New roof
- New A/C throughout
- New flooring
- New energy efficient lighting
- New restrooms
- Partially furnished downstairs
- Base Rent \$14.00 per s.f. NNN
- Passthroughs approx. \$4.00 per s.f.