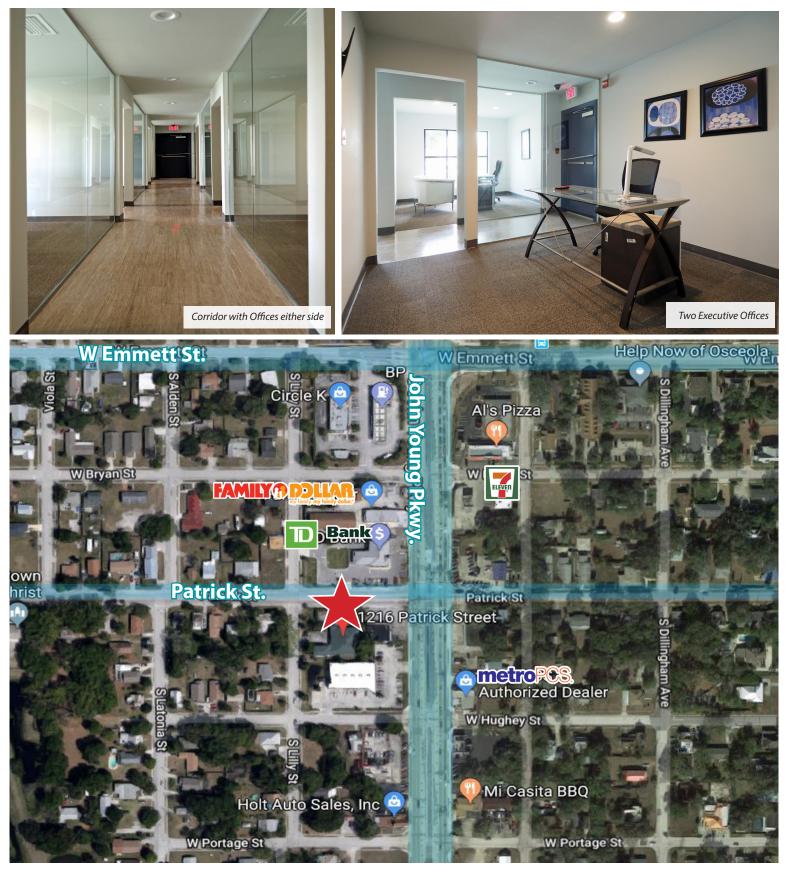

## 1216 W. Patrick Street | Kissimmee, FL

30 minutes away from MCO Airport

Asking Price \$14/SF NNN