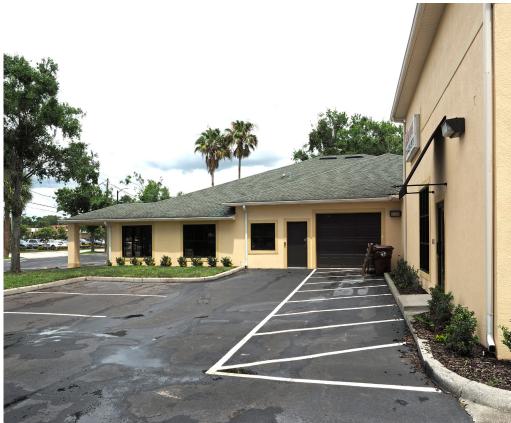

## 1216 W. Patrick Street | Kissimmee, FL

Total Size 7, 435 RSF

15 Parking Spaces Available

Built in 1997

- Building freshly refurbished
- New roof
- New A/C throughout
- New flooring
- New energy efficient lighting
- New restrooms
- Partially furnished downstairs
- Base Rent \$14.00 per s.f. NNN
- Passthroughs approx. \$4.00 per s.f.