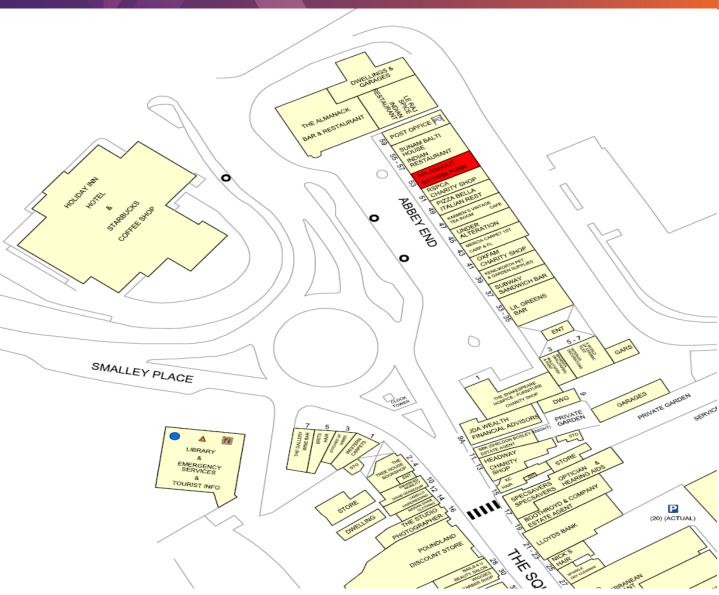

#### LOCATION

Kenilworth is an affluent market town in Warwickshire. Located five miles from Warwick and Royal Learnington Spa, and six miles South of Coventry.

### DESCRIPTION

The unit is located in a parade of shops fronting Abbey End. Nearby retailers include **Almanack Bar & Restaurant**, **Oxfam, Subway**, and other strong independent retailers. The unit benefits from a rear dedicated service bay with pay and display car parking.