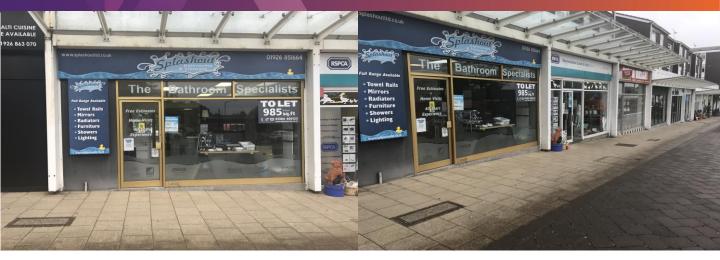

### DESCRIPTION

The unit is located in a parade of shops fronting Abbey End. Nearby retailers include **Almanack Bar & Restaurant**, **Oxfam, Subway**, and other strong independent retailers. The unit benefits from a rear dedicated service bay with pay and display car parking.

#### ACCOMODATION

The premises comprise of the following approximate floor areas:

Ground Floor Sales: 91.50m<sup>2</sup> 985 sq ft