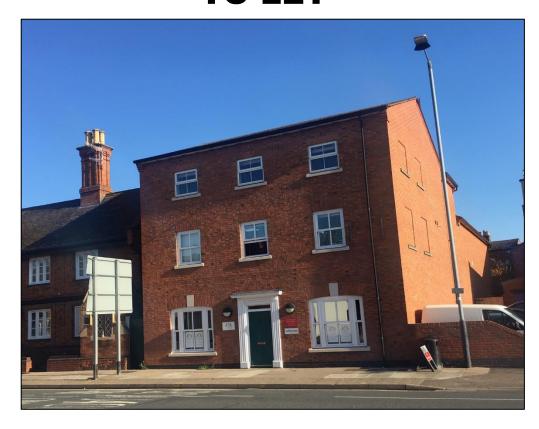

## **GROUND FLOOR OFFICE SUITE** TO LET

## **GUILD HOUSE GUILD STREET** STRATFORD UPON AVON **CV37 6RP**

- **EXCELLENT OPEN PLAN OFFICE SPACE**
- TOTAL AREA 991 SQ.FT (92 SQ.M)
- **2 CAR PARKING SPACES**

that: (i) the particulars are set out as a general outline only for the part of, an offer or contract:(ii) all descriptions, dimensions, reference other details are given in good faith and are believed to be correct but statements or representations of fact but must satisfy themselves by person in the employment of Tim Cox Associates has any authority to make or give any representation or warranty in relation to this property.

**ACCOMMODATION** The premises comprise a modern three storey brick building with entrance from Guild Street and the rear car park. The offices are fitted out to a good standard and there are separate kitchen and WC facilities.