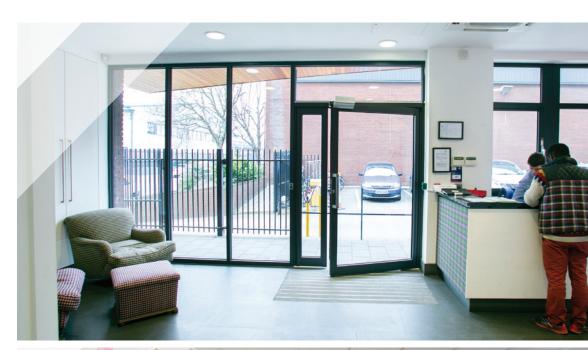

## **BLACK ARROW HOUSE**

Black Arrow House provides an opportunity for an occupier to acquire high quality office accommodation in a central Park Royal location.

The building is situated off Victoria Road, next to North Acton, providing the benefit of the underground via the Central Line and Overground via Willesden Junction along with great proximity to the M25, A40 and M40.

## **SPECIFICATION**

- 24 hour building security
- Extensive gated on-site car parking
- Excellent natural light to all floors
- Good ceiling heights throughout
- Male and Female WCs on each floor
- Air Conditioning with new plant from 2011