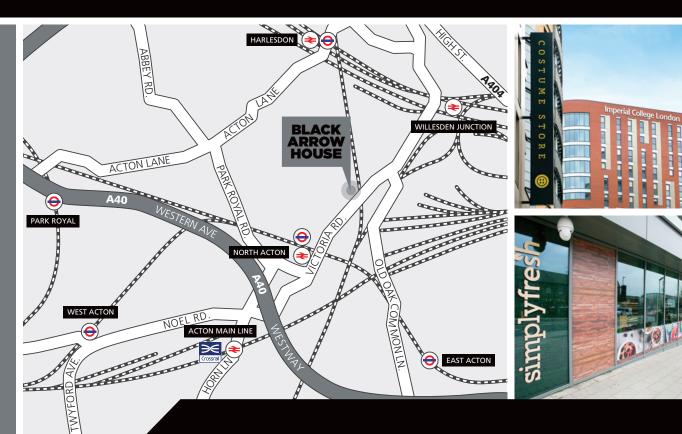

## **BLACK ARROW HOUSE**

Black Arrow House provides an opportunity for an occupier to acquire high quality office accommodation in a central Park Royal location.

The building is situated off Victoria Road, next to North Acton, providing the benefit of the underground via the Central Line and Overground via Willesden Junction along with great proximity to the M25, A40 and M40.

#### Road

M40 15 minutes M25 20 minutes

The area of North Acton and Park Royal is currently undergoing significant development as a result of recent delivery of Imperial College University accommodation alongside independent residential led schemes which is evolving the retail and restaurant offering in the area. This is set to continue through the completion of Essential Living's mixed-use scheme at The Perfume Factory site, approximately 500m from Black Arrow House.