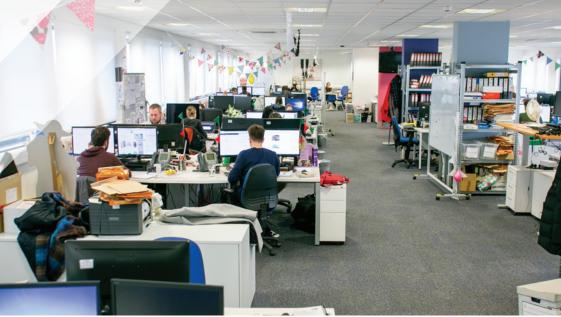

22,000 Sq ft. is provided over ground to 4th floors with typical floorplates of 4,400 Sq ft. providing opportunities to SME businesses to large corporations seeking a headquarters office presence.

The accommodation is currently fitted out to a high standard which can be made available as part of a new lease, or, as required, returned to a open plan specification.

## **SPECIFICATION**

- 24 hour building security
- Extensive gated on-site car parking
- Excellent natural light to all floors
- Good ceiling heights throughout
- Male and Female WCs on each floor
- Air Conditioning with new plant from 2011