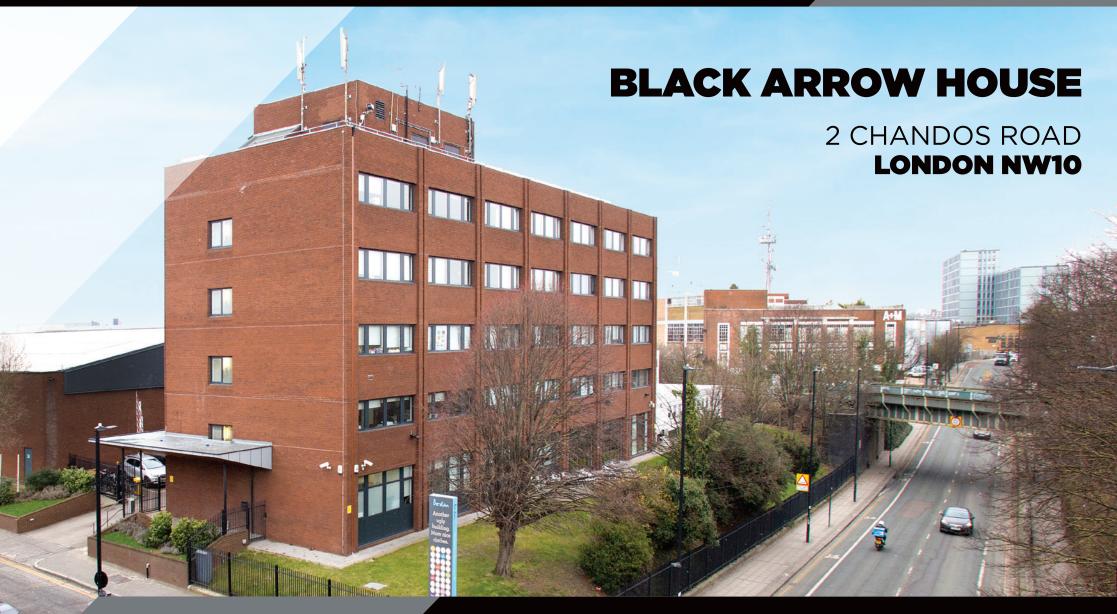

## **BLACK ARROW HOUSE**

Black Arrow House provides an opportunity for an occupier to acquire high quality office accommodation in a central Park Royal location.

The building is situated off Victoria Road, next to North Acton, providing the benefit of the underground via the Central Line and Overground via Willesden Junction along with great proximity to the M25, A40 and M40.

22,000 Sq ft. is provided over ground to 4th floors with typical floorplates of 4,400 Sq ft. providing opportunities to SME businesses to large corporations seeking a headquarters office presence.

The accommodation is currently fitted out to a high standard which can be made available as part of a new lease, or, as required, returned to a open plan specification.