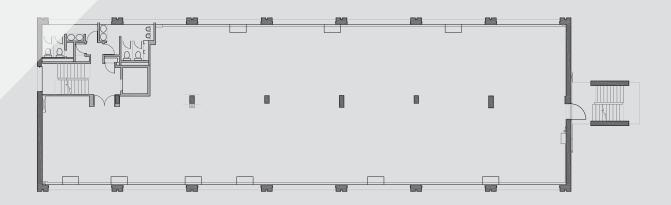

## **FLOOR PLANS**

The floor plates are efficient rectangles with a single column line and natural light on the two main elevations giving an occupier maximum flexibility with their occupation.

#### TYPICAL FLOOR (THIRD FLOOR)