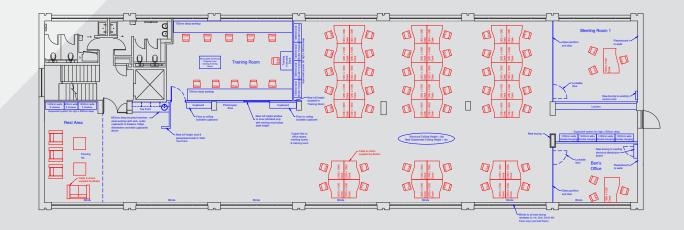

22,000 Sq ft. is provided over ground to 4th floors with typical floorplates of 4,400 Sq ft. providing opportunities to SME businesses to large corporations seeking a headquarters office presence.

The accommodation is currently fitted out to a high standard which can be made available as part of a new lease, or, as required, returned to a open plan specification.

#### FITTED FLOOR AS-BUILT