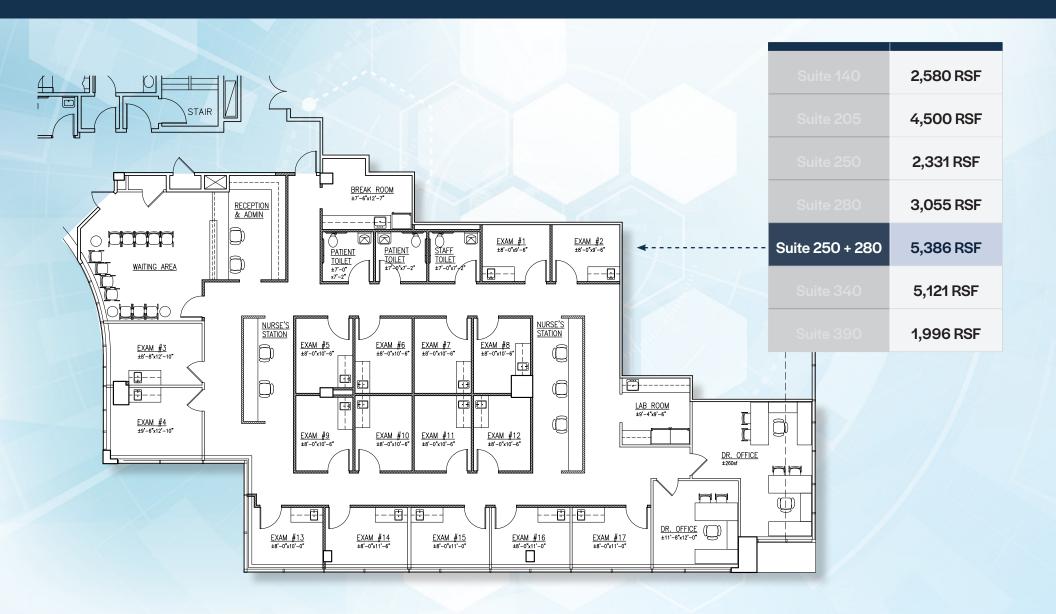

#### JOIN PRESTIGIOUS MEDICAL TENANTS SUCH AS NORTHWELL HEALTH AND WESTCHESTER HEALTH ASSOCIATES

| Suite 140       | 2,580 RSF |
|-----------------|-----------|
| Suite 205       | 4,500 RSF |
| Suite 250       | 2,331 RSF |
| Suite 280       | 3,055 RSF |
| Suite 250 + 280 | 5,386 RSF |
| Suite 340       | 5,121 RSF |
| Suite 390       | 1,996 RSF |

| Suite 140 | 2,580 RSF |
|-----------|-----------|
| Suite 205 | 4,500 RSF |
| Suite 250 | 2,331 RSF |
| Suite 280 | 3,055 RSF |
|           | 5,386 RSF |
| Suite 340 | 5,121 RSF |
| Suite 390 | 1,996 RSF |
|           |           |