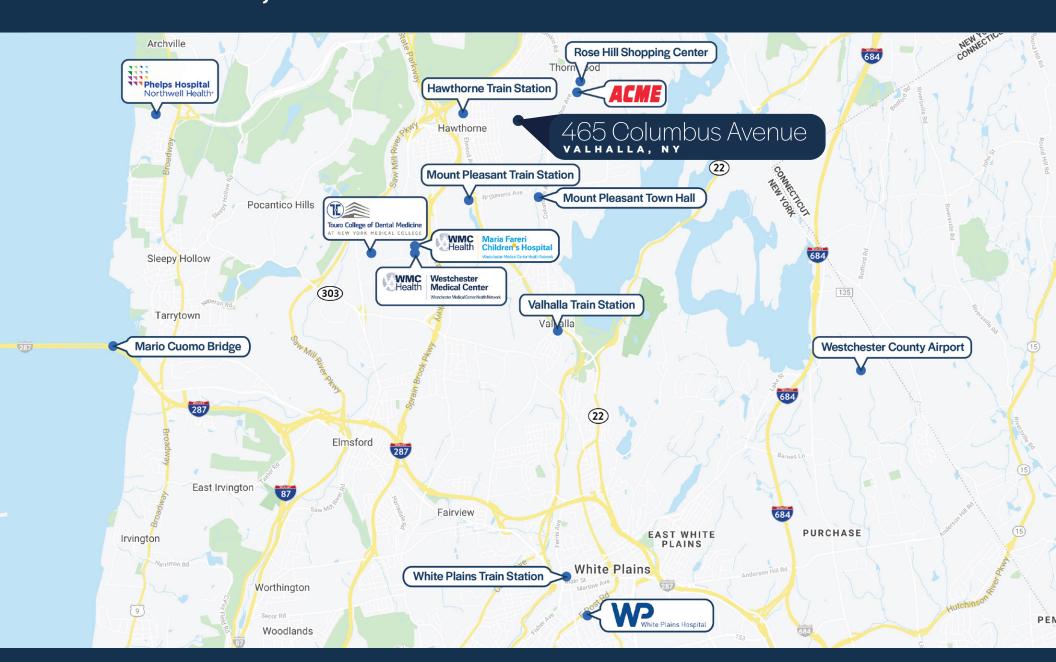

#### VALHALLA, NY

- Spaces can be leased as is (built) or customized (to be built)
- Covered and surface parking
- Bee line bus to Metro North Train Station
- Close proximity to Westchester Medical Center (3.8 miles) and White Plains Hospital (4.8 miles)
- Excellent access to Bronx River, Sprain Brook, Saw Mill and Taconic State Parkways, I-287 and Route 22
- FIOS, Cablevision, Lightpath, onsite storage, regular cleaning of common areas and tenant spaces
- Excellent on-site management
- Close to banks, restaurants and shopping