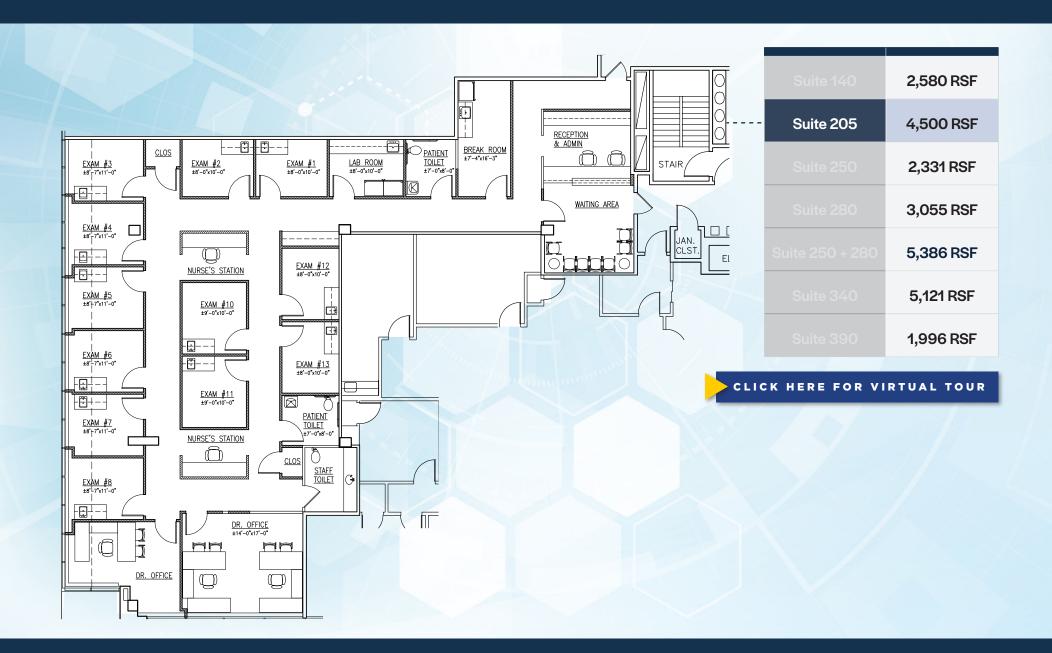

#### JOIN PRESTIGIOUS MEDICAL TENANTS SUCH AS NORTHWELL HEALTH AND WESTCHESTER HEALTH ASSOCIATES

| Suite 140       | 2,580 RSF |
|-----------------|-----------|
| Suite 205       | 4,500 RSF |
| Suite 250       | 2,331 RSF |
| Suite 280       | 3,055 RSF |
| Suite 250 + 280 | 5,386 RSF |
| Suite 340       | 5,121 RSF |
| Suite 390       | 1,996 RSF |

| Suite 140 | 2,580 RSF |
|-----------|-----------|
| Suite 205 | 4,500 RSF |
| Suite 250 | 2,331 RSF |
| Suite 280 | 3,055 RSF |
|           | 5,386 RSF |
| Suite 340 | 5,121 RSF |
| Suite 390 | 1,996 RSF |
|           |           |