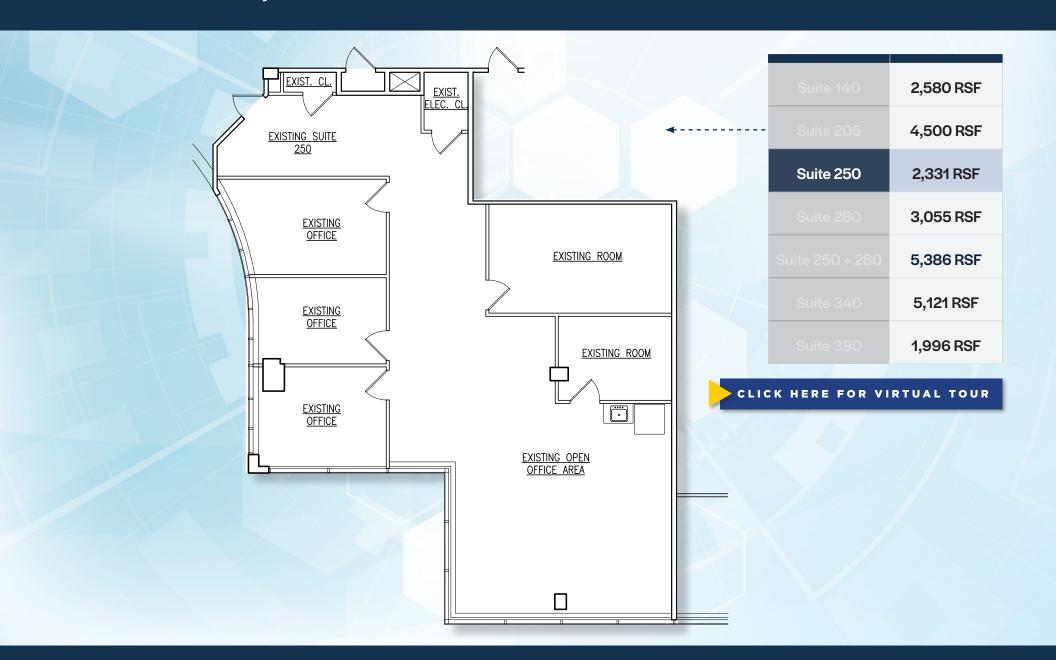

#### JOIN PRESTIGIOUS MEDICAL TENANTS SUCH AS NORTHWELL HEALTH AND WESTCHESTER HEALTH ASSOCIATES

| Suite 140       | 2,580 RSF |
|-----------------|-----------|
| Suite 205       | 4,500 RSF |
| Suite 250       | 2,331 RSF |
| Suite 280       | 3,055 RSF |
| Suite 250 + 280 | 5,386 RSF |
| Suite 340       | 5,121 RSF |
| Suite 390       | 1,996 RSF |

| Suite 140 | 2,580 RSF |
|-----------|-----------|
| Suite 205 | 4,500 RSF |
| Suite 250 | 2,331 RSF |
| Suite 280 | 3,055 RSF |
|           | 5,386 RSF |
| Suite 340 | 5,121 RSF |
| Suite 390 | 1,996 RSF |
|           |           |