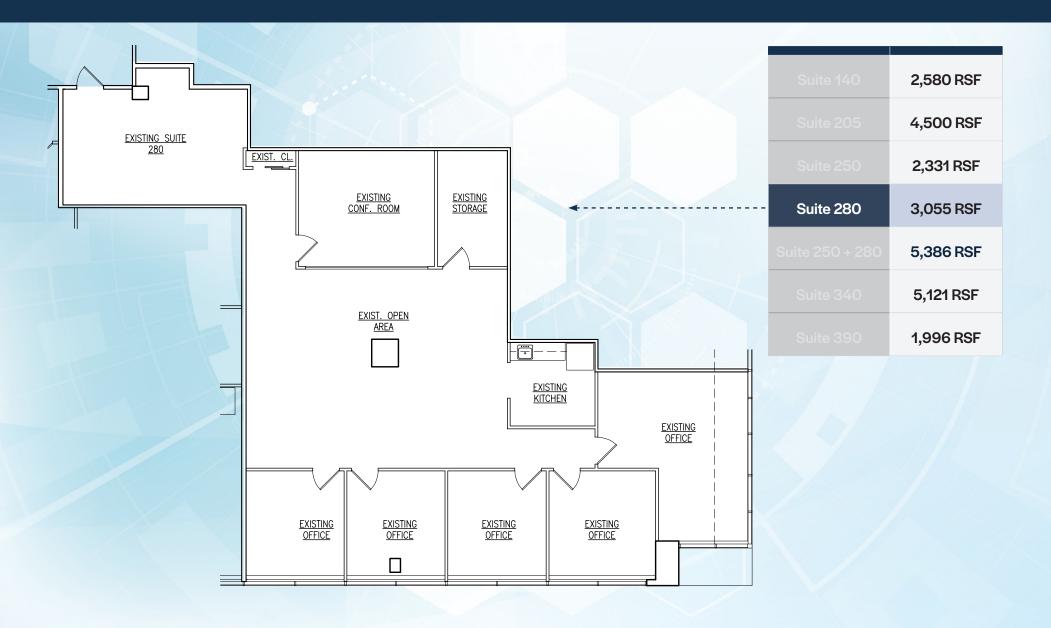

#### JOIN PRESTIGIOUS MEDICAL TENANTS SUCH AS NORTHWELL HEALTH AND WESTCHESTER HEALTH ASSOCIATES

| Suite 140       | 2,580 RSF |
|-----------------|-----------|
| Suite 205       | 4,500 RSF |
| Suite 250       | 2,331 RSF |
| Suite 280       | 3,055 RSF |
| Suite 250 + 280 | 5,386 RSF |
| Suite 340       | 5,121 RSF |
| Suite 390       | 1,996 RSF |

| Suite 140 | 2,580 RSF |
|-----------|-----------|
| Suite 205 | 4,500 RSF |
| Suite 250 | 2,331 RSF |
| Suite 280 | 3,055 RSF |
|           | 5,386 RSF |
| Suite 340 | 5,121 RSF |
| Suite 390 | 1,996 RSF |
|           |           |