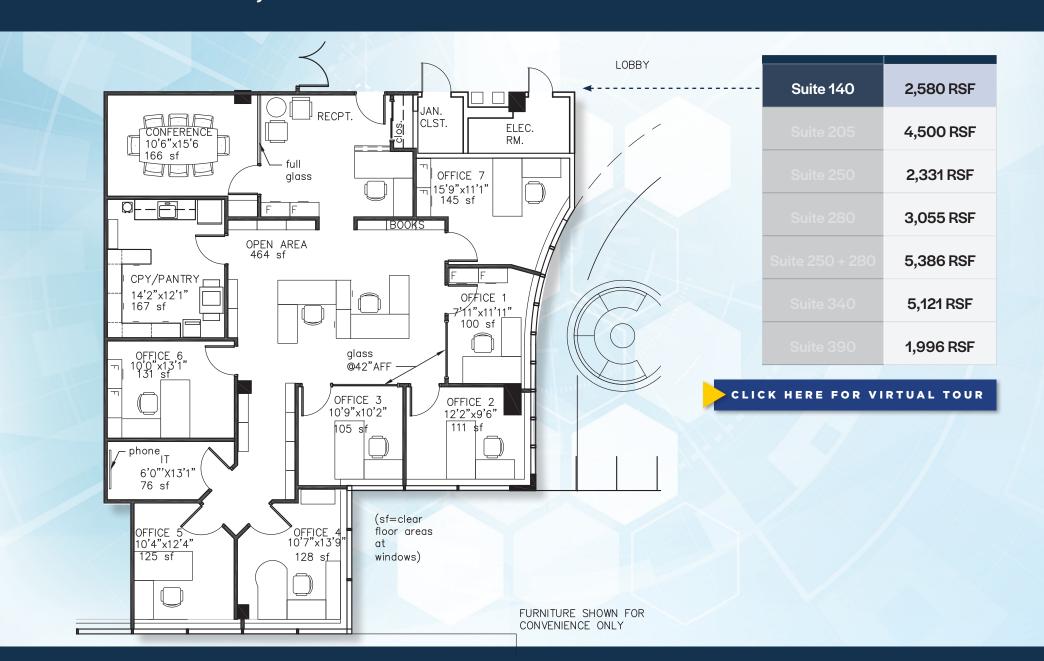

#### JOIN PRESTIGIOUS MEDICAL TENANTS SUCH AS NORTHWELL HEALTH AND WESTCHESTER HEALTH ASSOCIATES

| Suite 140       | 2,580 RSF |
|-----------------|-----------|
| Suite 205       | 4,500 RSF |
| Suite 250       | 2,331 RSF |
| Suite 280       | 3,055 RSF |
| Suite 250 + 280 | 5,386 RSF |
| Suite 340       | 5,121 RSF |
| Suite 390       | 1,996 RSF |

| Suite 140 | 2,580 RSF |
|-----------|-----------|
| Suite 205 | 4,500 RSF |
| Suite 250 | 2,331 RSF |
| Suite 280 | 3,055 RSF |
|           | 5,386 RSF |
| Suite 340 | 5,121 RSF |
| Suite 390 | 1,996 RSF |
|           |           |