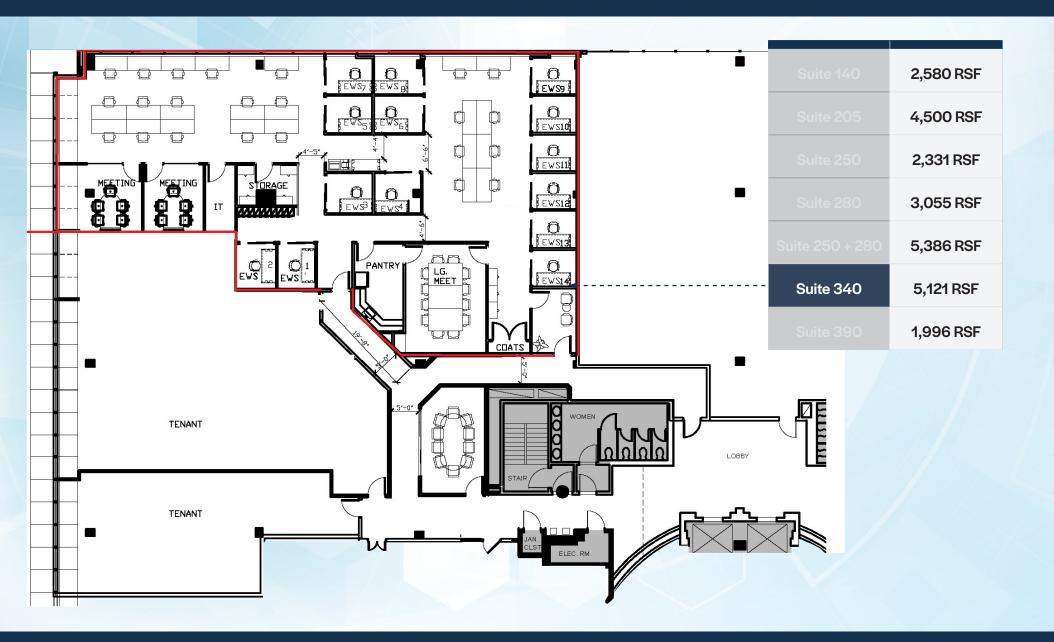

#### VALHALLA, NY

#### JOIN PRESTIGIOUS MEDICAL TENANTS SUCH AS NORTHWELL HEALTH AND WESTCHESTER HEALTH ASSOCIATES

| Suite 140       | 2,580 RSF |
|-----------------|-----------|
| Suite 205       | 4,500 RSF |
| Suite 250       | 2,331 RSF |
| Suite 280       | 3,055 RSF |
| Suite 250 + 280 | 5,386 RSF |
| Suite 340       | 5,121 RSF |
| Suite 390       | 1,996 RSF |

| Suite 140 | 2,580 RSF |
|-----------|-----------|
| Suite 205 | 4,500 RSF |
| Suite 250 | 2,331 RSF |
| Suite 280 | 3,055 RSF |
|           | 5,386 RSF |
| Suite 340 | 5,121 RSF |
| Suite 390 | 1,996 RSF |
|           |           |