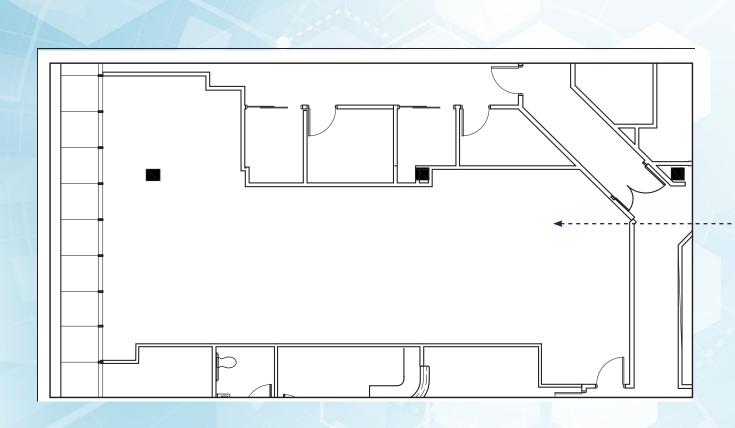

#### JOIN PRESTIGIOUS MEDICAL TENANTS SUCH AS NORTHWELL HEALTH AND WESTCHESTER HEALTH ASSOCIATES

| Suite 140       | 2,580 RSF |
|-----------------|-----------|
| Suite 205       | 4,500 RSF |
| Suite 250       | 2,331 RSF |
| Suite 280       | 3,055 RSF |
| Suite 250 + 280 | 5,386 RSF |
| Suite 340       | 5,121 RSF |
| Suite 390       | 1,996 RSF |