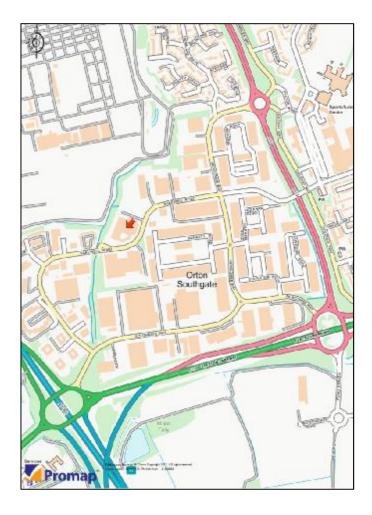

#### LOCATION

Peterborough is an expanding regional commercial centre, 80 miles north of London at the junction of the A1(M). A47 and A605, with easy access to the national motorway network via the A14 and M11.

Orton Southgate is a prime business location with access to the A1(M) via Junction 17.

Neighbouring companies in Orton Southgate include BGL, NCR, Precision Valve, Virgin Media and Royal Mail. Rail access to Peterborough is excellent with the fastest journey from London Kings Cross being 45 minutes.