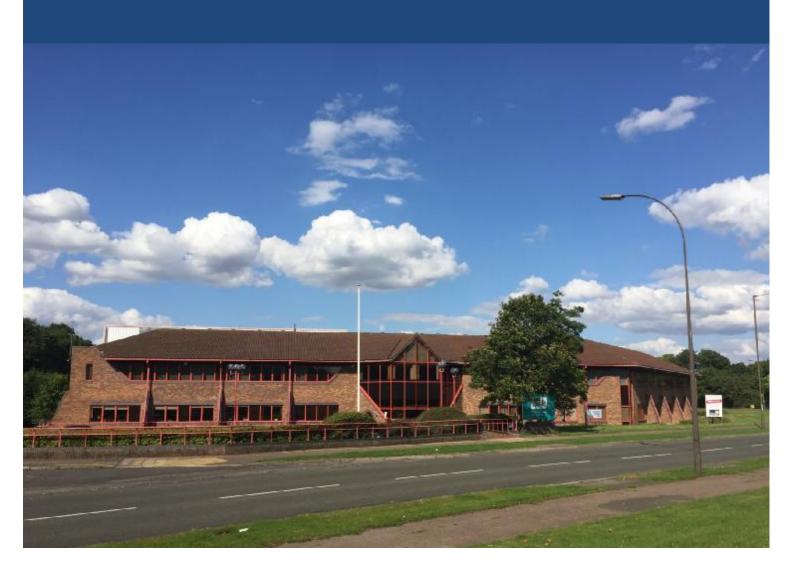

#### DESCRIPTION

The property comprises a two storey office building of brick construction under a hipped tile roof.

Internally the offices comprise a mixture of cellular and open plan space together with kitchens and WC's. There are suspended ceilings with surface mounted fluorescent lighting, double glazing and airconditioning.

Individual suites will be split to suit any ingoing occupiers' requirements.

Externally there is excellent onsite parking.