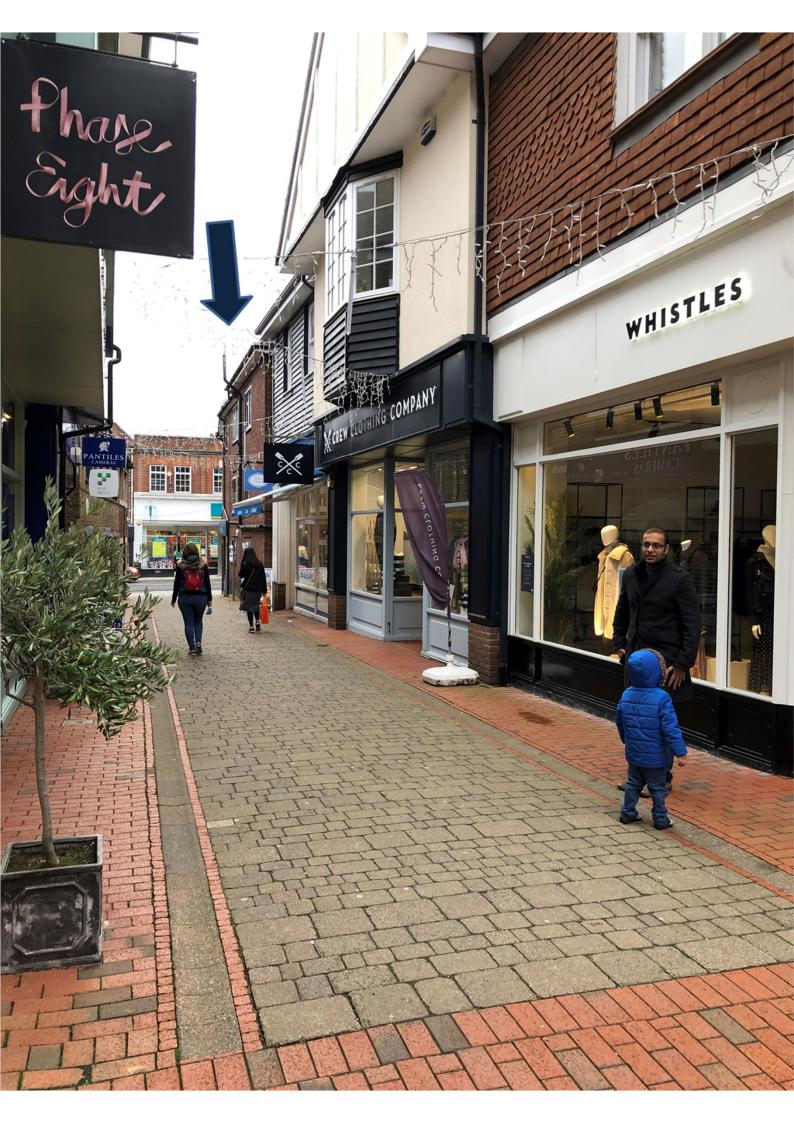

Especial Health Store

SEVENOAKS 123 HIGH STREET

experian.

Sevenoaks

50 metres

Experian Goad Plan Created: 25/11/2020 Created By: Whitby Smith

### Location

Situated in the prime shopping location in one of the wealthiest UK towns

Frontage 5.474m (17.95 ft plus return) Depth 12.65m (41.5ft)

Ground Floor579 sq ft GIAFirst Floor Stock/staff579 sq ft GIA