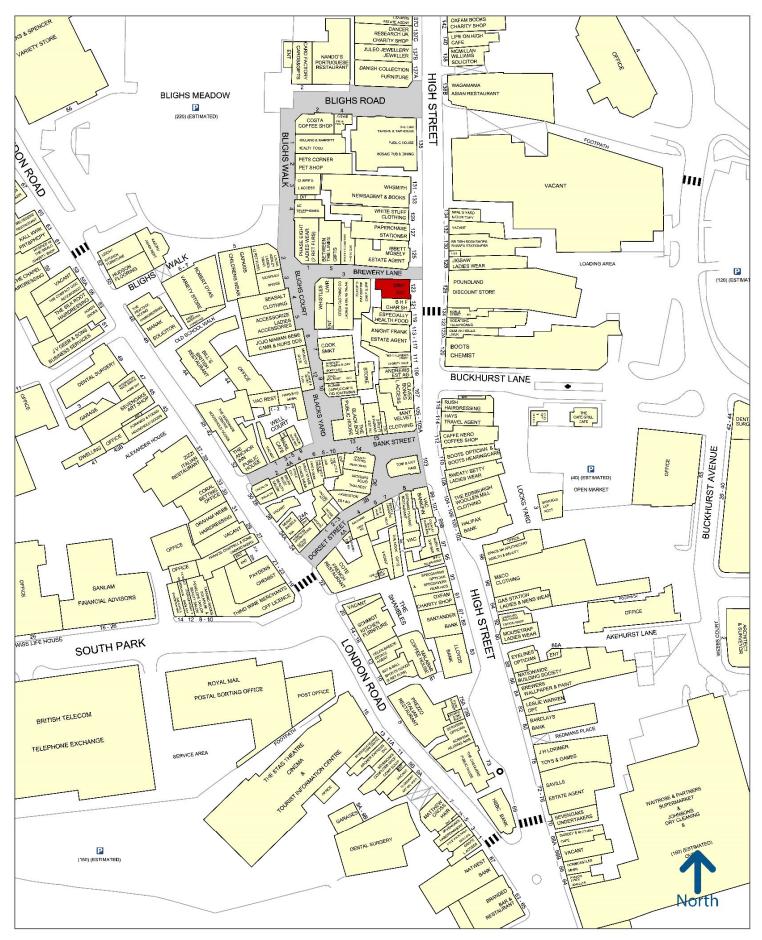

Especial Health Store

SEVENOAKS 123 HIGH STREET

experian.

Sevenoaks

50 metres

Experian Goad Plan Created: 25/11/2020 Created By: Whitby Smith

### Location

Situated in the prime shopping location in one of the wealthiest UK towns

Frontage 5.474m (17.95 ft plus return) Depth 12.65m (41.5ft)

Ground Floor579 sq ft GIAFirst Floor Stock/staff579 sq ft GIA