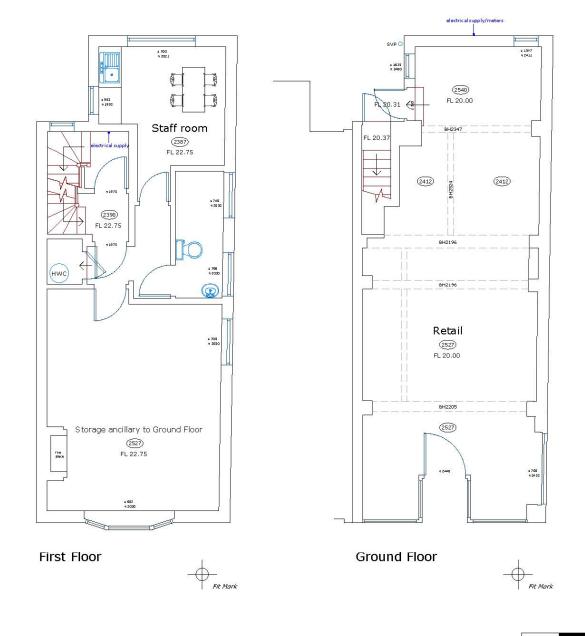

### Location

Situated in the prime shopping location in one of the wealthiest UK towns

Frontage 5.474m (17.95 ft plus return) Depth 12.65m (41.5ft)

Ground Floor579 sq ft GIAFirst Floor Stock/staff579 sq ft GIA

Outside rear stair access