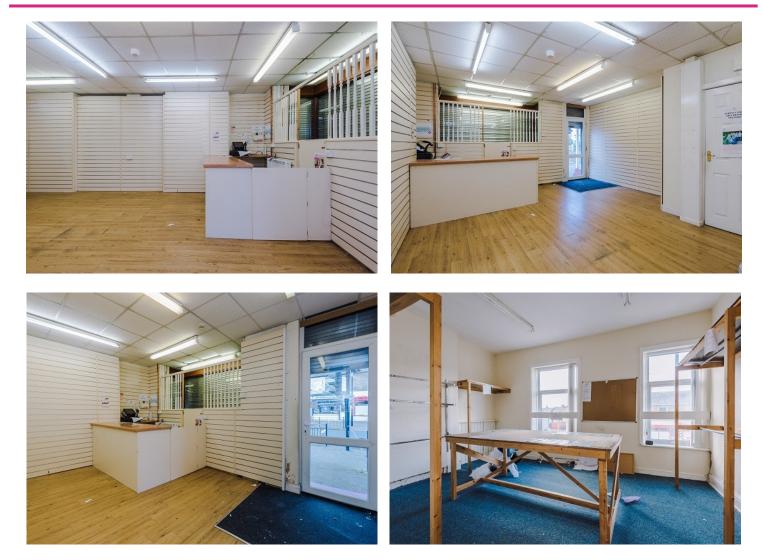

Internally, the accommodation is arranged over ground, first and attic levels and as mentioned above also has a basement level. At ground floor, the property benefits from open plan sales accommodation plus stores/changing rooms at the rear, together further stores at basement level, along with a small loading facility from Back Moorfield Grove. The first floor provides for additional stores and potential for office accommodation plus WC and kitchen facilities.

The attic is basic and, at present, not fit for any form of beneficial use, save for storage of light goods. The basement accommodation is good, dry and offers further storage facilities. The property is compliant with respect to heating and electrics and has emergency lighting.