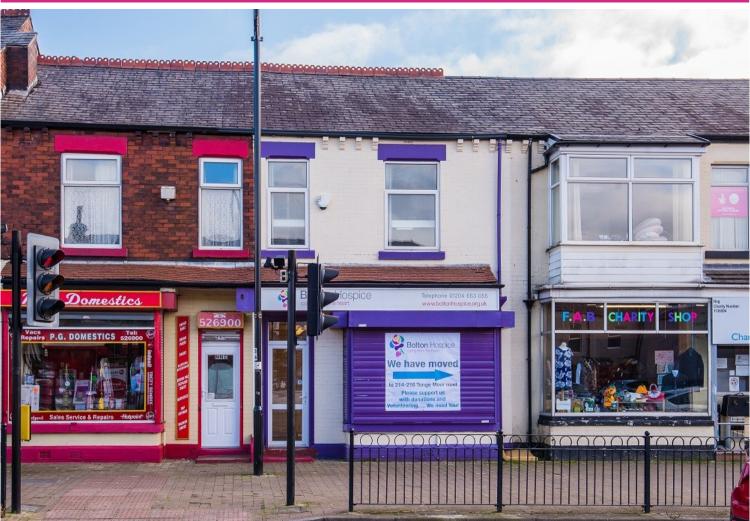

# FOR SALE

226 TONGE MOOR ROAD BOLTON BL2 2HN

- Prominent mid terraced retail shop
- Located in popular mixed use area
- Situated nearby the Post Office, Bolton Hospice & The Co-Operative food store
- Arranged over ground, first, attic & basement levels
- Sold with vacant possession on behalf of Bolton Hospice
- OIRO £125,000

## LOCATION

The property is located approximately 1.1 miles North East of Bolton Town Centre upon Tonge Moor Road, the A676, with convenient links to the A58 ring road.

The property is situated within a popular, mixed use commercial and residential area, although benefits from a position close to other retailing properties, including the Co-operative Food Store, the Post Office, Bolton Hospice and other smaller, independent retailing units.

## DESCRIPTION

The subject property comprises a prominent, pavement fronted, two storey plus basement, mid terraced retail facility, constructed with brick elevations, set beneath a pitched and slated roof covering, with subsequent two storey outrigger extension. There is a small rear yard, which has also subsequently been built upon by way of a further single storey addition beneath a flat roof covering.