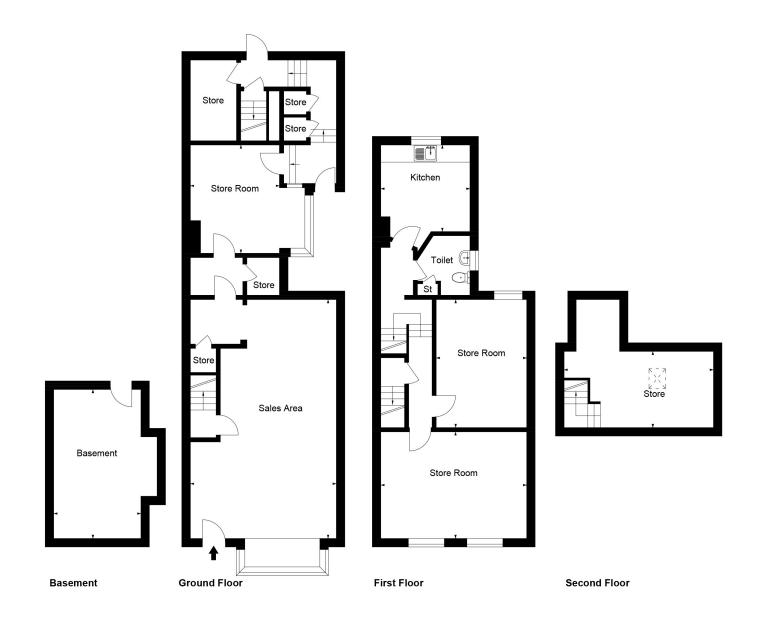

Internally, the accommodation is arranged over ground, first and attic levels and as mentioned above also has a basement level. At ground floor, the property benefits from open plan sales accommodation plus stores/changing rooms at the rear, together further stores at basement level, along with a small loading facility from Back Moorfield Grove. The first floor provides for additional stores and potential for office accommodation plus WC and kitchen facilities.

The attic is basic and, at present, not fit for any form of beneficial use, save for storage of light goods. The basement accommodation is good, dry and offers further storage facilities. The property is compliant with respect to heating and electrics and has emergency lighting.

## ACCOMMODATION

In accordance with the RICS Property Measurement (1st Edition), we have calculated the following approximate Net Internal Areas:

| Ground floor (including rear stores & loading bay) | 66.20 sq m  | (713 sq ft)   |
|----------------------------------------------------|-------------|---------------|
| First floor                                        | 44.97 sq m  | (484 sq ft)   |
| Attic                                              | 12.15 sq m  | (131 sq ft)   |
| Basement                                           | 13.52 sq m  | (146 sq ft)   |
| Total                                              | 136.84 sq m | (1,474 sq ft) |