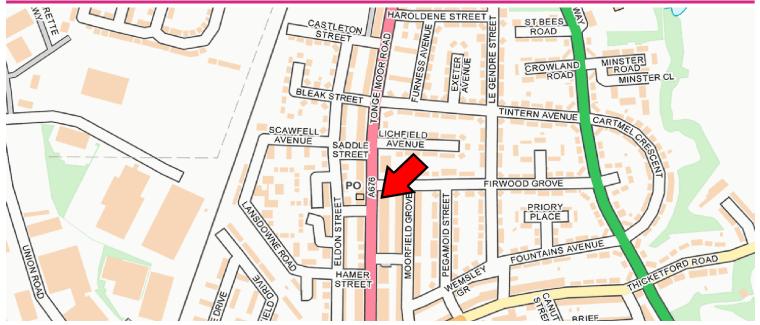

## LOCATION

The property is located approximately 1.1 miles North East of Bolton Town Centre upon Tonge Moor Road, the A676, with convenient links to the A58 ring road.

The property is situated within a popular, mixed use commercial and residential area, although benefits from a position close to other retailing properties, including the Co-operative Food Store, the Post Office, Bolton Hospice and other smaller, independent retailing units.