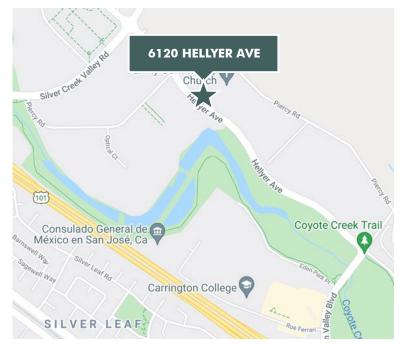

### 6120 HELLYER AVE

±1,542 SF

**SAN JOSE, CALIFORNIA 95138** 



### PROPERTY HIGHLIGHTS

- Turnkey Office Space For Lease/Sale
- Two Large Private Offices
- Large Shared Parking Lot
- Large Conference Room with Ceiling to Floor Glass Front
- · Beautiful Kitchenette
- Part of Hellyer Commons Condominium Association - Area Well-maintained
- Reverse Commute





### FLOOR PLAN



NOT TO SCALE

# **PHOTOS**









## 6120 HELLYER AVENUE

#### PLEASE CONTACT:

#### PAUL LYLES

First Vice President +1 408 453 7443 paul.lyles@cbre.com Lic. 01236021

#### FRANK FRIEDRICH

Senior Vice President +1 408 453 7495 frank.friedrich@cbre.com Lic. 01159876

© 2022 CBRE, Inc. All rights reserved. This information has been obtained from sources believed reliable, but has not been verified for accuracy or completeness. You should conduct a careful, independent investigation of the property and verify all information. Any reliance on this information is solely at your own risk. CBRE and the CBRE logo are service marks of CBRE, Inc. All other marks displayed on this document are the property of their respective owners, and the use of such logos does not imply