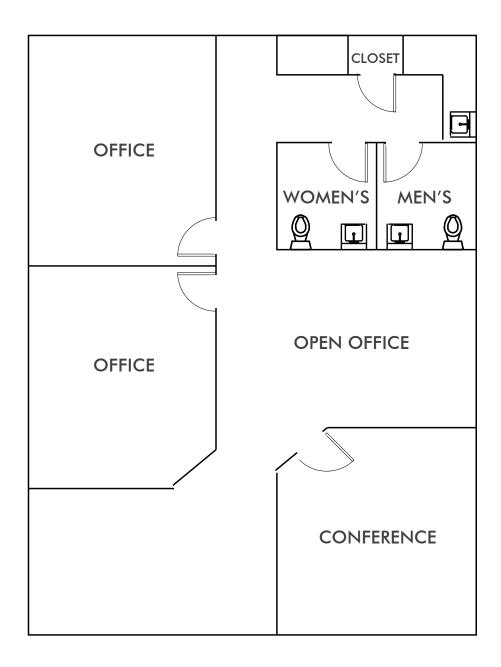

### 6120 HELLYER AVE

±1,542 SF

**SAN JOSE, CALIFORNIA 95138** 



### PROPERTY HIGHLIGHTS

- Turnkey Office Space For Lease/Sale
- Two Large Private Offices
- Large Shared Parking Lot
- Large Conference Room with Ceiling to Floor Glass Front
- · Beautiful Kitchenette
- Part of Hellyer Commons Condominium Association - Area Well-maintained
- Reverse Commute





### FLOOR PLAN



NOT TO SCALE

# **PHOTOS**









## 6120 HELLYER AVENUE

#### PLEASE CONTACT:

#### PAUL LYLES

First Vice President +1 408 453 7443 paul.lyles@cbre.com Lic. 01236021

#### FRANK FRIEDRICH

Senior Vice President +1 408 453 7495 frank.friedrich@cbre.com Lic. 01159876

© 2022 CBRE, Inc. All rights reserved. This information has been obtained from sources believed reliable, but has not been verified for accuracy or completeness. You should conduct a careful, independent investigation of the property and verify all information. Any reliance on this information is solely at your own risk. CBRE and the CBRE logo are service marks of CBRE, Inc. All other marks displayed on this document are the property of their respective owners, and the use of such logos does not imply any affiliation with