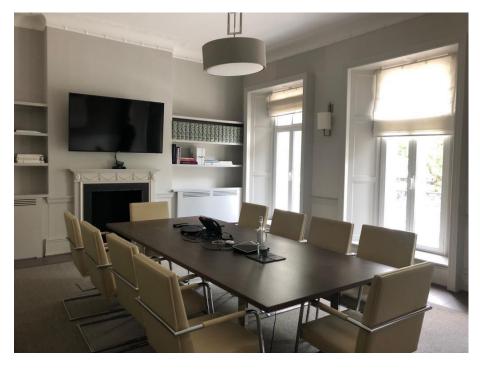

### **Features**

- Self-contained
- Fitted out to a high standard
- 8 person passenger lift
- Terrace access
- 14 man boardroom
- Designated reception area
- Air-conditioning
- Period features
- Large kitchen with breakout area
- Shower facilities
- Option to buy the existing furniture