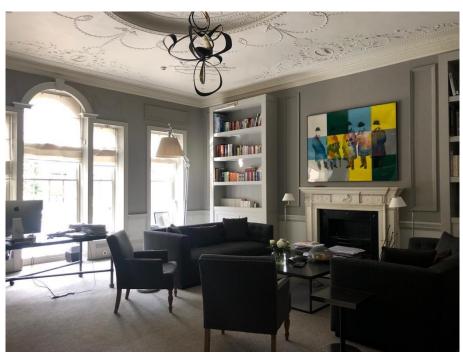

### Accommodation

The building provides a mixture of ornate period and contemporary office space and is fitted out to a high standard. The accommodation benefits from full air conditioning, a passenger lift and stunning views over Berkeley Square.

### **Features**

- Self-contained
- Fitted out to a high standard
- 8 person passenger lift
- Terrace access
- 14 man boardroom
- Designated reception area
- Air-conditioning
- Period features
- Large kitchen with breakout area
- Shower facilities
- Option to buy the existing furniture