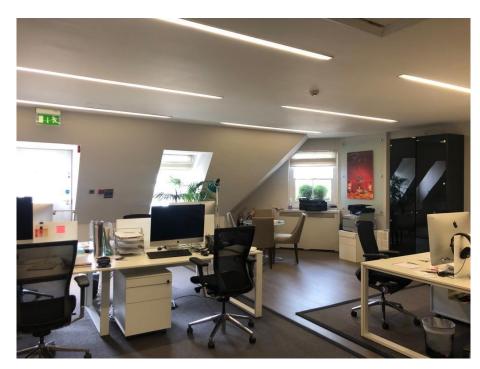

### Accommodation

The building provides a mixture of ornate period and contemporary office space and is fitted out to a high standard. The accommodation benefits from full air conditioning, a passenger lift and stunning views over Berkeley Square.

### **Features**

- Self-contained
- Fitted out to a high standard
- 8 person passenger lift
- Terrace access
- 14 man boardroom
- Designated reception area
- Air-conditioning
- Period features
- Large kitchen with breakout area
- Shower facilities
- Option to buy the existing furniture