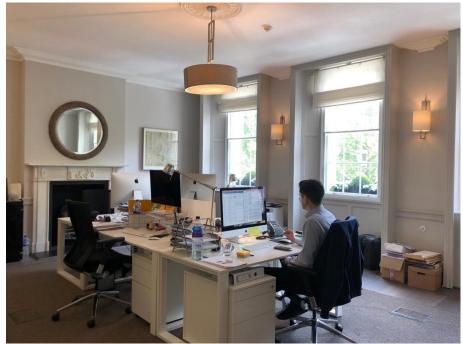

### Accommodation

The building provides a mixture of ornate period and contemporary office space and is fitted out to a high standard. The accommodation benefits from full air conditioning, a passenger lift and stunning views over Berkeley Square.

### **Features**

- Self-contained
- Fitted out to a high standard
- 8 person passenger lift
- Terrace access
- 14 man boardroom
- Designated reception area
- Air-conditioning
- Period features
- Large kitchen with breakout area
- Shower facilities
- Option to buy the existing furniture