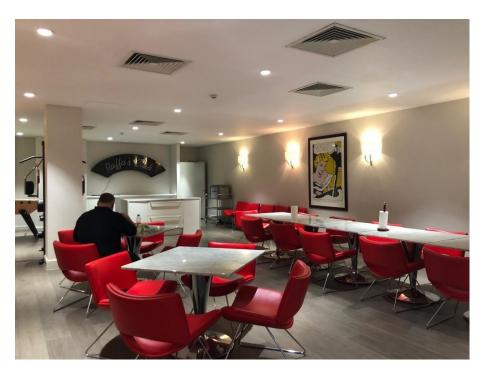

### Accommodation

The building provides a mixture of ornate period and contemporary office space and is fitted out to a high standard. The accommodation benefits from full air conditioning, a passenger lift and stunning views over Berkeley Square.

### **Features**

- Self-contained
- Fitted out to a high standard
- 8 person passenger lift
- Terrace access
- 14 man boardroom
- Designated reception area
- Air-conditioning
- Period features
- Large kitchen with breakout area
- Shower facilities
- Option to buy the existing furniture