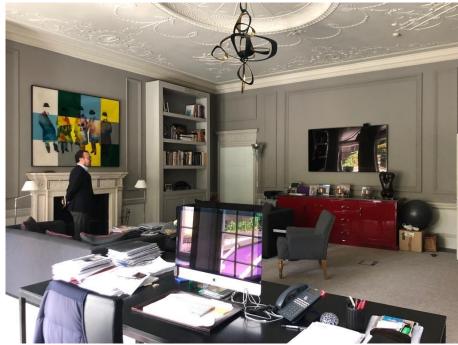

### Accommodation

The building provides a mixture of ornate period and contemporary office space and is fitted out to a high standard. The accommodation benefits from full air conditioning, a passenger lift and stunning views over Berkeley Square.

### **Features**

- Self-contained
- Fitted out to a high standard
- 8 person passenger lift
- Terrace access
- 14 man boardroom
- Designated reception area
- Air-conditioning
- Period features
- Large kitchen with breakout area
- Shower facilities
- Option to buy the existing furniture