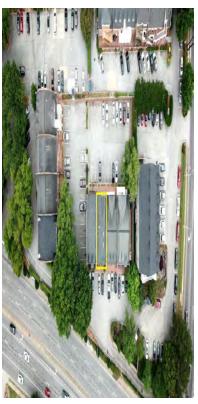

#### PROPERTY DESCRIPTION

Fantastic opportunity to own an office condo in one of Atlanta's most accessible and highly sought after locations! This office building is perfect for either investor or owner-occupant buyers! The two-story, all-brick condo has three offices on each floor (6 total), two bathrooms, akitchenette, waiting roomarea, and plenty of storage! Lighting throughout the space is optimum, with the top floor even having three skylights. All offices contain additional insulation to help with sound from room to room. Parking is more than ample, both in front, to the side, and behind the building. CALL TODAY