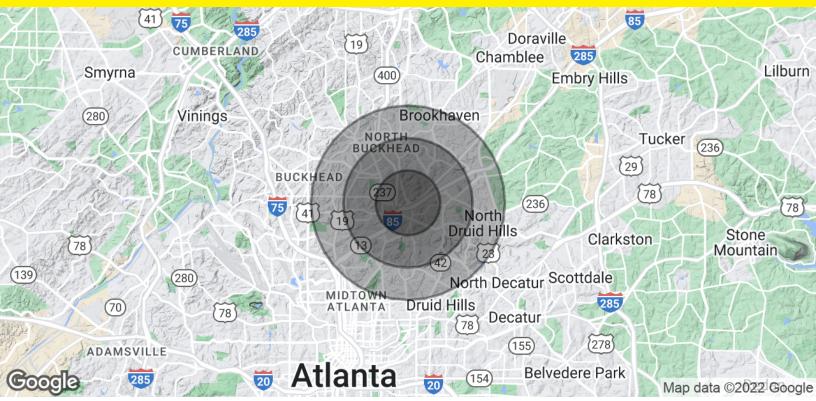

### OFFICE BUILDING FOR SALE

| POPULATION           | 1 MILE    | 2 MILES   | 3 MILES   |
|----------------------|-----------|-----------|-----------|
| Total Population     | 16,512    | 59,377    | 127,226   |
| Average Age          | 33.3      | 34.1      | 34.8      |
| Average Age (Male)   | 33.9      | 34.6      | 35.1      |
| Average Age (Female) | 32.7      | 34.0      | 35.0      |
|                      |           |           |           |
| HOUSEHOLDS & INCOME  | 1 MILE    | 2 MILES   | 3 MILES   |
| Total Households     | 9,133     | 30,656    | 62,383    |
| # of Persons per HH  | 1.8       | 1.9       | 2.0       |
| Average HH Income    | \$77,705  | \$93,148  | \$105,159 |
| Average House Value  | \$386,855 | \$457,434 | \$484,483 |