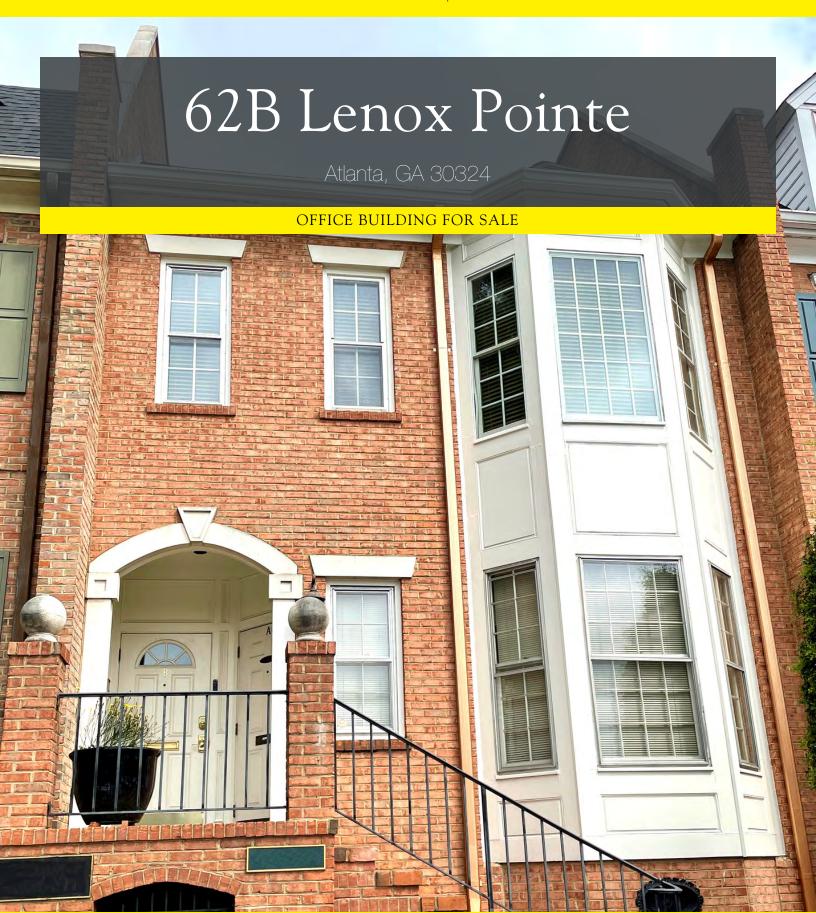

Atlanta, GA 30324

### OFFICE BUILDING FOR SALE

#### PROPERTY DESCRIPTION

Fantastic opportunity to own an office condo in one of Atlanta's most accessible and highly sought after locations! This office building is perfect for either investor or owner-occupant buyers! The two-story, all-brick condo has three offices on each floor (6 total), two bathrooms, akitchenette, waiting roomarea, and plenty of storage! Lighting throughout the space is optimum, with the top floor even having three skylights. All offices contain additional insulation to help with sound from room to room. Parking is more than ample, both in front, to the side, and behind the building. CALL TODAY