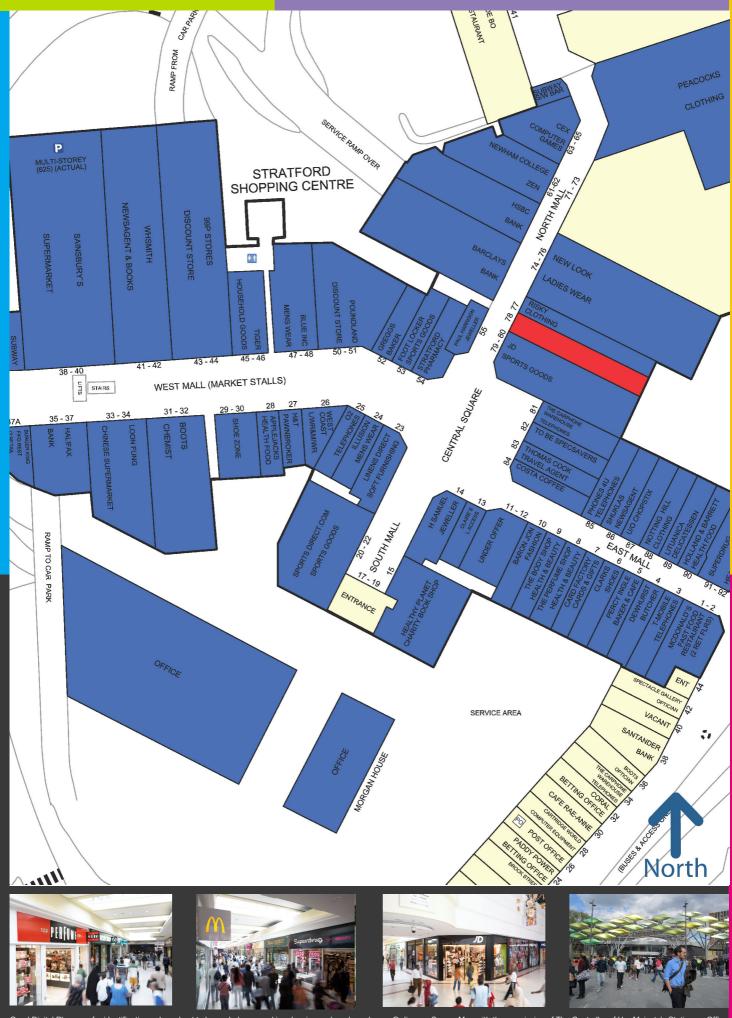

## UNIT 78

The Stratford Shopping Centre forms the focus of shopping within the town centre, with an average footfall well in excess of 400,000 per week.

Multiple retailers present include NEW LOOK, SAINSBURY'S, 99P STORES, WH SMITH, BOOTS and PEACOCKS. The unit occupies a prime location opposite BARCLAYS BANK and adjoining JD SPORT.

PHILIPPE MICHEAL philippe.micheal@gcw.co.uk 020 7647 4815

STRATFORD SHOPPING

www.stratfordshopping.co.uk

Goad Digital Plans are for identification only and not to be scaled as a working drawing and are based upon Ordinancy Survey Map with the permission of The Controller of Her Majesty's Stationary Office © Crown Copyright 39954X. No part of this plan may be entered into a electronic retrieval system without prior consent of the publisher. Experian, Goad House, Salibury Square, Hatfield, Hertfordshire AL9 5BJ Tel: 01707 636901 Fax: 01707 636907.