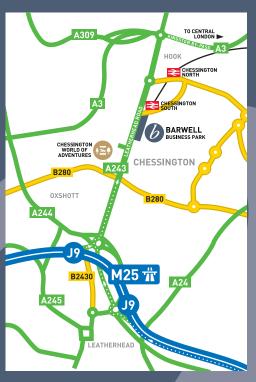

- Located in Chessington just of Leatherhead Road (A243)
- Good access to J9 M25 and west of London via A3
- Chessington South railway station within 5 minutes walk
- London Waterloo only 38 minutes direct
- Regular bus services to Kingston upon Thames