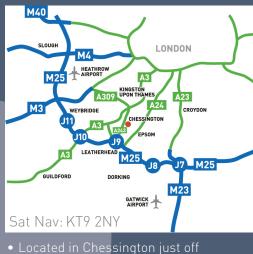

- Located in Chessington just of Leatherhead Road (A243)
- Good access to J9 M25 and west of London via A3
- Chessington South railway station within 5 minutes walk
- London Waterloo only 38 minutes direct
- Regular bus services to Kingston upon Thames