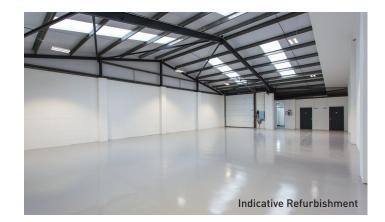

# Description

Unit 17 comprises an end of terrace industrial/warehouse unit, which following refurbishment will offer:

- Steel portal frame construction
- Clear height of 3.25m to underside of haunch and 4.18m to apex
- One electric roller shutter loading door leading to front service yard
- 2 allocated car spaces
- 3 phase electricity
- LED lighting to warehouse area
- Tea preparation area
- UPVC double glazing