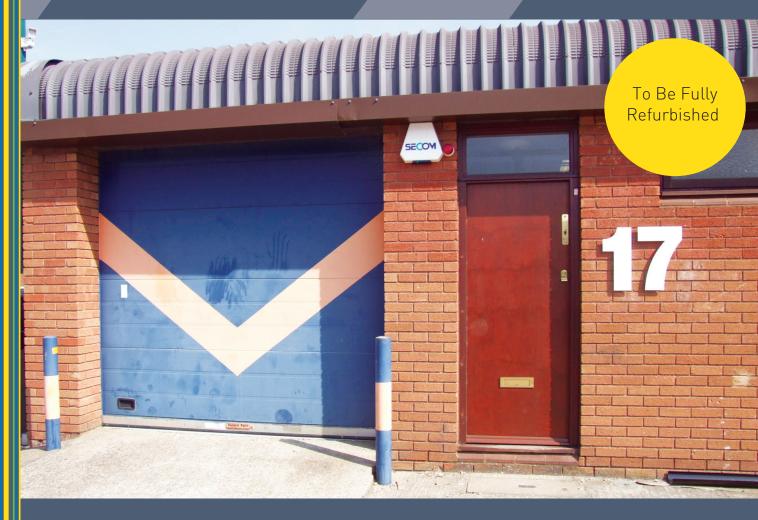

Industrial / Warehouse Unit

1,250 sq ft (116 sq m)

TO LET

- Prominent business park fronting Leatherhead Road (A243)
- Close to Chessington South Railway Station
- Close to J9 M25
- Good access to central London via A3
- Excellent car parking
- 24 hour security with barrier controlled access
- On site manager

# Description

Unit 17 comprises an end of terrace industrial/warehouse unit, which following refurbishment will offer:

- Steel portal frame construction
- Clear height of 3.25m to underside of haunch and 4.18m to apex
- One electric roller shutter loading door leading to front service yard
- 2 allocated car spaces
- 3 phase electricity
- LED lighting to warehouse area
- Tea preparation area
- UPVC double glazing