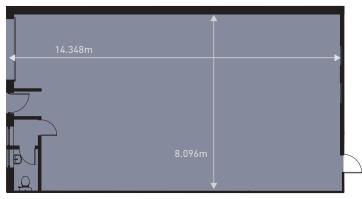

Ground Floor

## Accommodation

| Description  | sq ft | sq m |
|--------------|-------|------|
| Ground Floor | 1,250 | 116  |
| Total        | 1,250 | 116  |