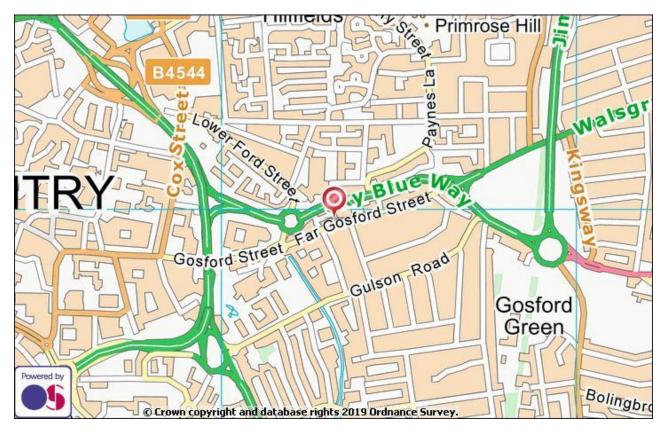

# Location

The newly built offices are located on Harnall Row fronting Sky Blue Way and backing on to Far Gosford Street, close to the new Sainsbury convenience store and numerous student developments, with the offices being accessed via an electronic gated access on opposite Sainsbury. Far Gosford Street area is known as the principal focus of Coventry's Creative Quarter, sitting next to Coventry University and a short walk from the city centre. The offices are also within 500 yards from the City Central ring road, giving access to the rest of Coventry City and the national road network thereafter. The Offices are also within walking distance of the City Central train station providing direct access to London and Birmingham both in under 1 hour.