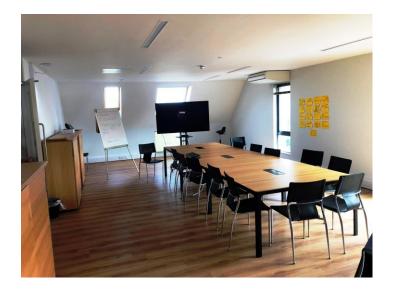

# **Property Highlights**

- High specification newly built offices
- Close to Coventry City Centre and Coventry University
- Secure parking provision
- Eco friendly build with high efficiency levels
- Situated within Coventry's Creative Quarter
- Attractive internal fit out

# Description

The newly constructed accommodation had been built to a high eco standard , and is a three storey office of red brick construction, with fibre cement cladding and a dark tiled pitched roof. The available space is spread across four floors, which have both disabled lift and stairway access and male, female and disabled WCs. The offices have been designed to high specification low energy internally, including movement controlled LED lighting, air source heat pumps to provide heating and comfort cooling, intercom facilities, fully carpeted, shower facilities, BT Fibre Broadband, with both fire and security alarms. There is also the potential for extra space on the ground floor as a meetings or conference area. The building benefits from under croft parking with 10 spaces appropriated, this is accessed via key fob electronic security gates. The front entrance leads on to Sky Blue Way following the updated road layout to accommodate the offices and newly built student accommodation opposite.