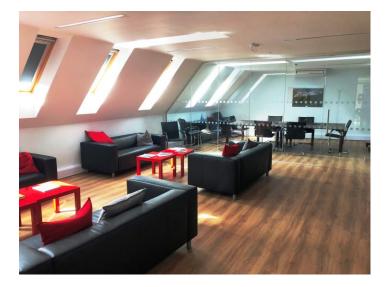

# **Property Highlights**

- High specification newly built offices
- Close to Coventry City Centre and Coventry University
- Secure parking provision
- Eco friendly build with high efficiency levels
- Situated within Coventry's Creative Quarter
- Attractive internal fit out

# Description

The newly constructed accommodation had been built to a high eco standard , and is a three storey office of red brick construction, with fibre cement cladding and a dark tiled pitched roof. The available space is spread across four floors, which have both disabled lift and stairway access and male, female and disabled WCs. The offices have been designed to high specification low energy internally, including movement controlled LED lighting, air source heat pumps to provide heating and comfort cooling, intercom facilities, fully carpeted, shower facilities, BT Fibre Broadband, with both fire and security alarms. There is also the potential for extra space on the ground floor as a meetings or conference area. The building benefits from under croft parking with 10 spaces appropriated, this is accessed via key fob electronic security gates. The front entrance leads on to Sky Blue Way following the updated road layout to accommodate the offices and newly built student accommodation opposite.