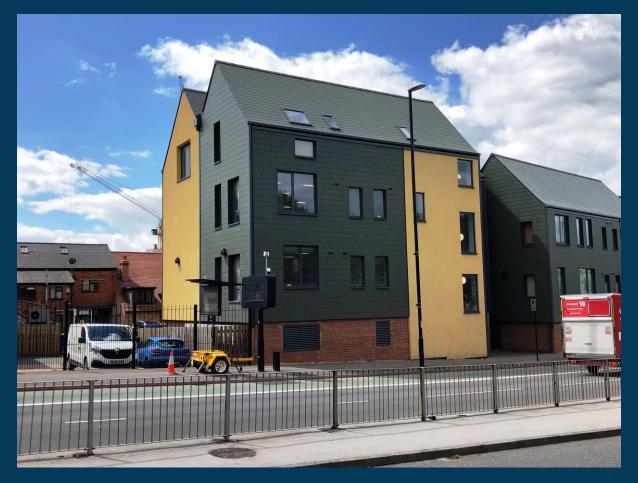

# Location

The newly built offices are located on Harnall Row fronting Sky Blue Way and backing on to Far Gosford Street, close to the new Sainsbury convenience store and numerous student developments, with the offices being accessed via an electronic gated access on opposite Sainsbury. Far Gosford Street area is known as the principal focus of Coventry's Creative Quarter, sitting next to Coventry University and a short walk from the city centre. The offices are also within 500 yards from the City Central ring road, giving access to the rest of Coventry City and the national road network thereafter. The Offices are also within walking distance of the City Central train station providing direct access to London and Birmingham both in under 1 hour.

# Description

The newly constructed accommodation had been built to a high eco standard , and is a three storey office of red brick construction, with fibre cement cladding and a dark tiled pitched roof. The available space is spread across four floors, which have both disabled lift and stairway access and male, female and disabled WCs. The offices have been designed to high specification low energy internally, including movement controlled LED lighting, air source heat pumps to provide heating and comfort cooling, intercom facilities, fully carpeted, shower facilities, BT Fibre Broadband, with both fire and security alarms. There is also the potential for extra space on the ground floor as a meetings or conference area. The building benefits from under croft parking with 10 spaces appropriated, this is accessed via key fob electronic security gates. The front entrance leads on to Sky Blue Way following the updated road layout to accommodate the offices and newly built student accommodation opposite.