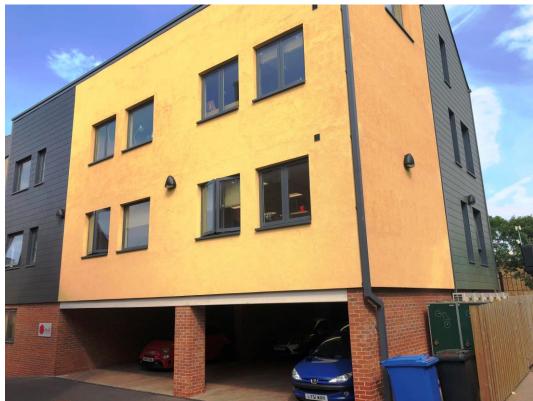

# Description

The newly constructed accommodation had been built to a high eco standard , and is a three storey office of red brick construction, with fibre cement cladding and a dark tiled pitched roof. The available space is spread across four floors, which have both disabled lift and stairway access and male, female and disabled WCs. The offices have been designed to high specification low energy internally, including movement controlled LED lighting, air source heat pumps to provide heating and comfort cooling, intercom facilities, fully carpeted, shower facilities, BT Fibre Broadband, with both fire and security alarms. There is also the potential for extra space on the ground floor as a meetings or conference area. The building benefits from under croft parking with 10 spaces appropriated, this is accessed via key fob electronic security gates. The front entrance leads on to Sky Blue Way following the updated road layout to accommodate the offices and newly built student accommodation opposite.