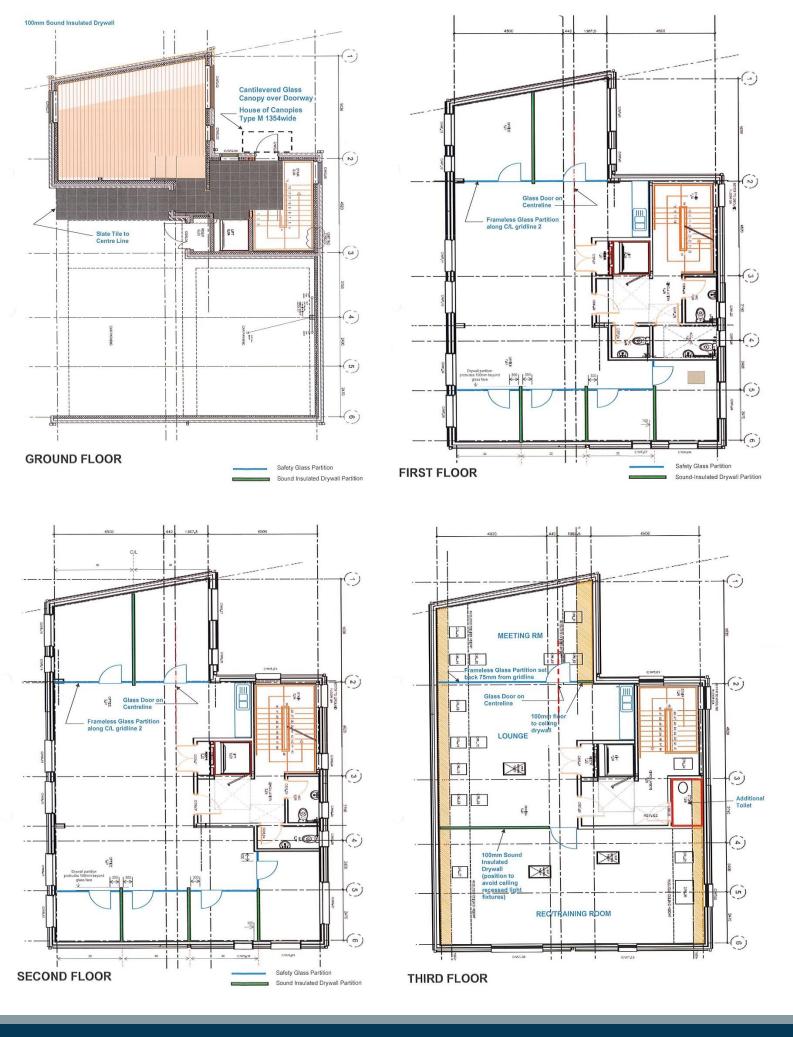

# Description

The newly constructed accommodation had been built to a high eco standard , and is a three storey office of red brick construction, with fibre cement cladding and a dark tiled pitched roof. The available space is spread across four floors, which have both disabled lift and stairway access and male, female and disabled WCs. The offices have been designed to high specification low energy internally, including movement controlled LED lighting, air source heat pumps to provide heating and comfort cooling, intercom facilities, fully carpeted, shower facilities, BT Fibre Broadband, with both fire and security alarms. There is also the potential for extra space on the ground floor as a meetings or conference area. The building benefits from under croft parking with 10 spaces appropriated, this is accessed via key fob electronic security gates. The front entrance leads on to Sky Blue Way following the updated road layout to accommodate the offices and newly built student accommodation opposite.

## Accommodation

| Description          | Sq Ft | Sq M   |
|----------------------|-------|--------|
| Ground Floor Office  | 284   | 26.38  |
| First Floor Offices  | 1,407 | 130.71 |
| Second Floor Offices | 1,407 | 130.71 |
| Third Floor Offices  | 1,365 | 126.81 |
| Total                | 4,463 | 414.61 |