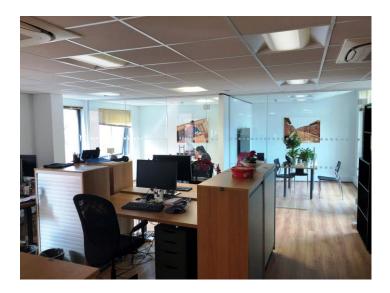

# **Property Highlights**

- High specification newly built offices
- Close to Coventry City Centre and Coventry University
- Secure parking provision
- Eco friendly build with high efficiency levels
- Situated within Coventry's Creative Quarter
- Attractive internal fit out

# Description

The newly constructed accommodation had been built to a high eco standard , and is a three storey office of red brick construction, with fibre cement cladding and a dark tiled pitched roof. The available space is spread across four floors, which have both disabled lift and stairway access and male, female and disabled WCs. The offices have been designed to high specification low energy internally, including movement controlled LED lighting, air source heat pumps to provide heating and comfort cooling, intercom facilities, fully carpeted, shower facilities, BT Fibre Broadband, with both fire and security alarms. There is also the potential for extra space on the ground floor as a meetings or conference area. The building benefits from under croft parking with 10 spaces appropriated, this is accessed via key fob electronic security gates. The front entrance leads on to Sky Blue Way following the updated road layout to accommodate the offices and newly built student accommodation opposite.