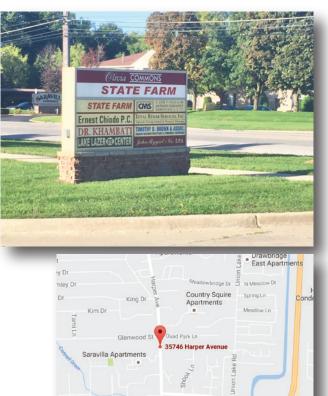

### **PROPERTY OVERVIEW**

- -Beautifully maintained office park
- -Convenient location, easy access to I-94,
- Metro Parkway, and 696
- -Efficient layout, 5 private offices, conference room,
- 6 work stations, 2 restrooms, and kitchenette
- -Could be split into 2 units for an owner/occupant with a rental unit
- -Monument signage on Harper