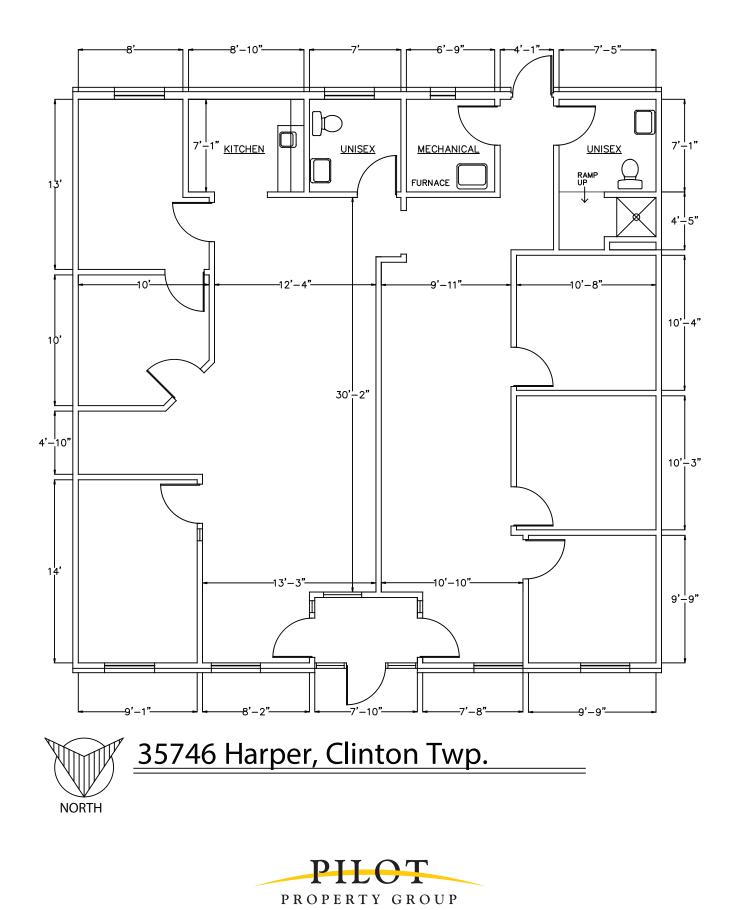

### **PROPERTY OVERVIEW**

- -Beautifully maintained office park
- -Convenient location, easy access to I-94,
- Metro Parkway, and 696
- -Efficient layout, 5 private offices, conference room,
- 6 work stations, 2 restrooms, and kitchenette
- -Could be split into 2 units for an owner/occupant with a rental unit
- -Monument signage on Harper