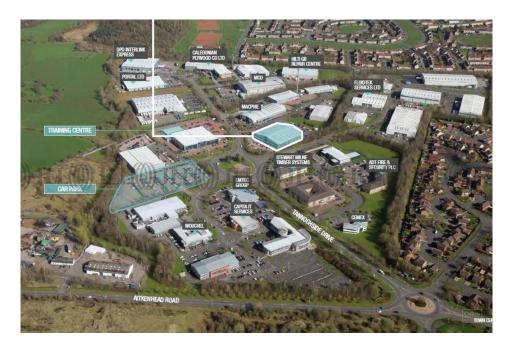

↓

↓

↓

↓

↓

↓

↓

The property is located in Tannochside Business Park, a modern development of industrial and office properties in Uddingston. Tannochside is approximately 10 miles east of Glasgow City Centre.

The location benefits from excellent access to the national motorway network and is located in close proximity to the M8 Motorway providing connectivity to Edinburgh, and also connectivity to the North and South via the M73, M80 & M74.

The location also provides excellent public transport links with numerous bus stops, and access to rail stations in close proximity.

Numerous major occupiers within the park include: DPD Interlink Express, Siemens Gamesa, Emtec Group and Stewart Milne Timber Systems.