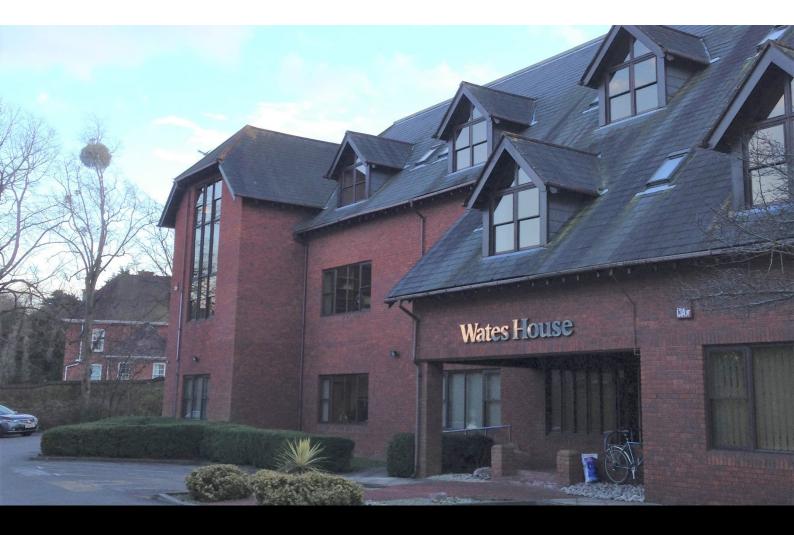

# **Wates House**

Wallington Hill, Fareham, PO16 7BJ

Office

# Wates House, Wallington Hill, PO16 7BJ

#### Description

Wates House occupies a self-contained site benefiting from excellent on site car parking. Internally, the building is configured with a generous ground floor reception with service core with male and female WCs, lift and stairwell leading off, disabled WC on the ground floor.