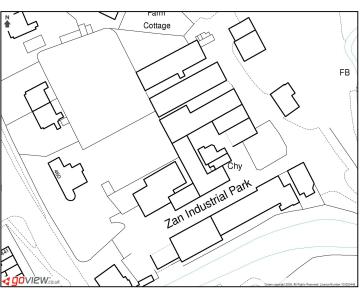

S**

All mains services are available and 3 phase electricity is available to certain units. Mains drainage. Please note that no services have been tested by the agents.

**EPC** 

Unit 1:

TBA

Unit 23:

**TBA** 

### **BUSINESS RATES**

Available upon request.

### **TENURE**

The units are offered to let on new Internal repairing and insuring leases, contracted outside of the Landlord & Tenant Act 1954 for a period of 3 years or multiples thereof, subject to three year rent reviews. There will be no charge for legal fees if the vendor's standard lease is accepted.

Strictly by appointment through agents:

Rory Mack Associates

**T:** 01782 715725 **F:** 01782 715726

E: enquiries@rorymack.co.uk

C0373/02082019

WWW.RORYMACK.CO.UK

# **RORY MACK**

## ASSOCIATES

### **ORDNANCE MAP**





### STREET MAP

# tle Hind th Farm Block Recreation Ground PW Brook Farm Brook

### **TOWN MAP**



Strictly by appointment through agents:

Rory Mack Associates

**T:** 01782 715725

F: 01782 715726

E: enquiries@rorymack.co.uk

WWW.RORYMACK.CO.UK