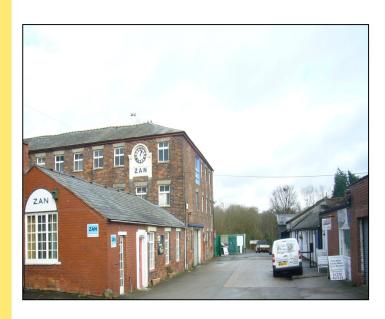

# Zan Industrial Park

Crewe Road, Wheelock Sandbach, Cheshire, CW11 4QH

- Various Workshop Units with office accommodation
- Established Industrial Park close to Junction 17 of the M6
- Plenty of onsite parking and competitively priced rentals
- Units from 1,000 sq. ft. upwards

### **GENERAL DESCRIPTION**

The office units form part of an established industrial estate conveniently located between Sandbach and Crewe in the village of Wheelock. The units are suitable for a variety of uses and have the benefit of onsite parking.

### **LOCATION**

Zan Industrial Park is located in the centre of Wheelock, close to a range of retail amenities and is accessed directly off Crewe Road (A534) approximately 1.5 miles to the south of Sandbach town. Junction 17 of the M6 is approximately 3 miles to the north.