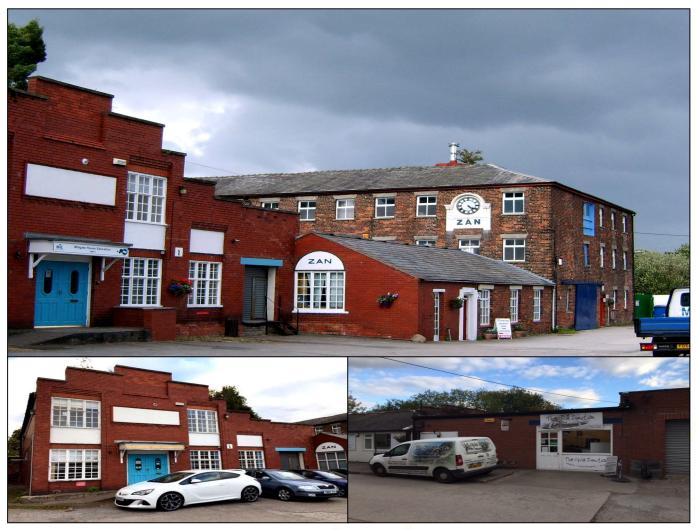

# Zan Industrial Park

Crewe Road, Wheelock Sandbach, Cheshire, CW11 4QH

- Various Workshop Units with office accommodation
- Established Industrial Park close to Junction 17 of the M6
- Plenty of onsite parking and competitively priced rentals
- Units from 1,000 sq. ft. upwards

### **GENERAL DESCRIPTION**

The office units form part of an established industrial estate conveniently located between Sandbach and Crewe in the village of Wheelock. The units are suitable for a variety of uses and have the benefit of onsite parking.

### **ACCOMMODATION**

Unit 1: (£17,500 PAX)

Two storey office premises with ground floor workshop attached.

**Ground Floor:** 

Offices: 1,237 sq. ft. Workshop: 1,802 sq. ft.

1<sup>st</sup> Floor:

Office (Including WCs): 875 sq. ft. **Total GIA:** 3,914 sq. ft.

Unit 23: (£5,500 PAX)

Self-contained workshop/warehouse suitable for trade counter usage.

**Ground Floor:** 

Workshop (including WC): 1,000 sq. ft.

VAT

The rent is subject to VAT.