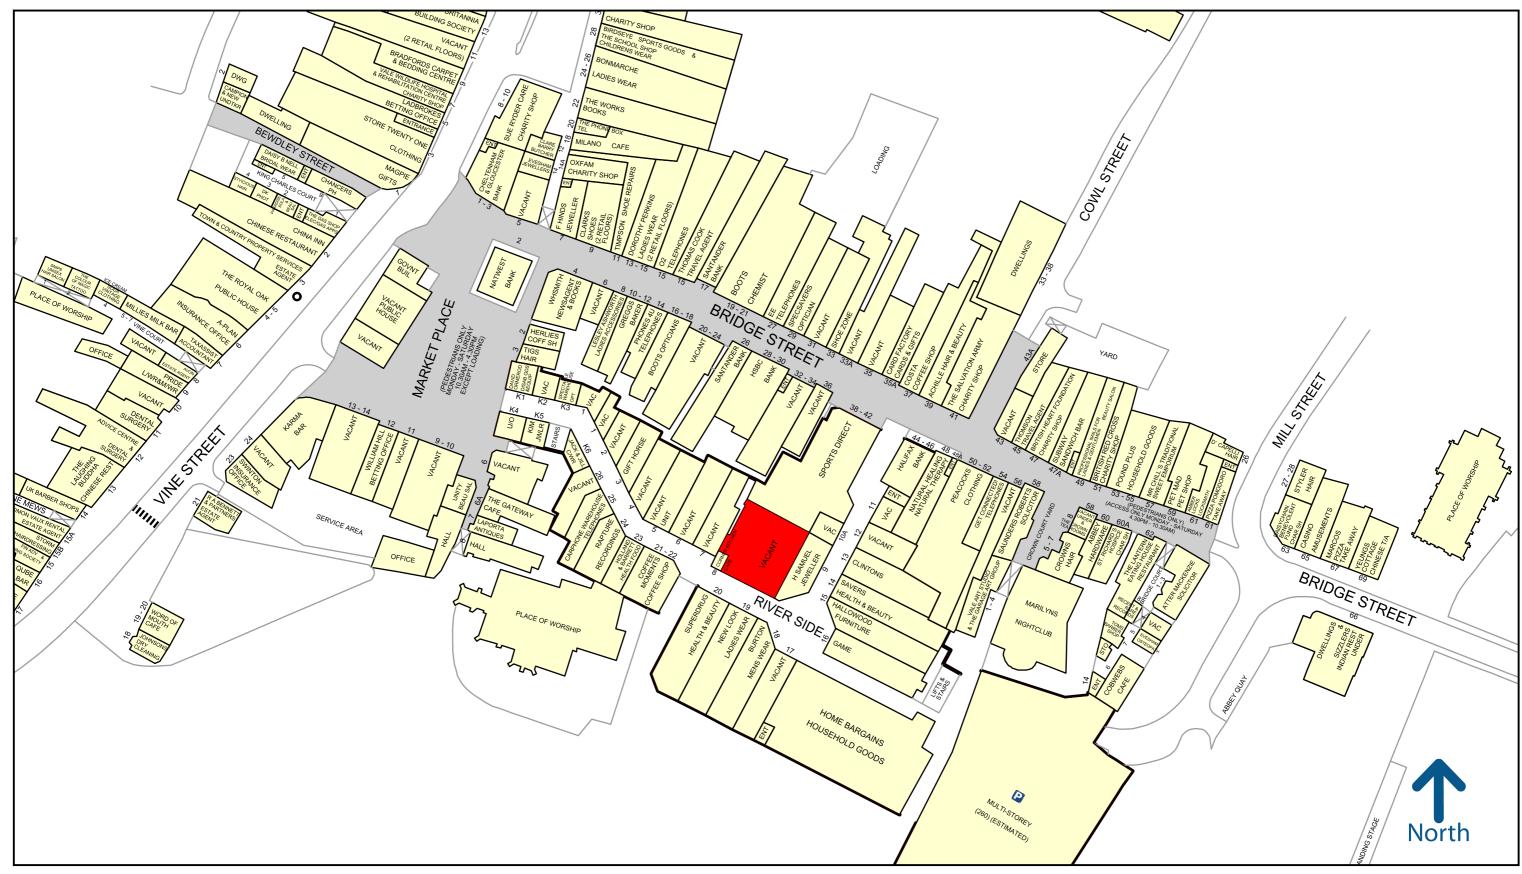

## SITUATION

Unit S2B is situated adjacent **H Samuel**. Other nearby retailers include **Clintons Cards**, **Superdrug**, **Carphone Warehouse**, **New Look** and **Sports Direct**.

Experian Goad Plan Created: 15/04/2014

50 metres