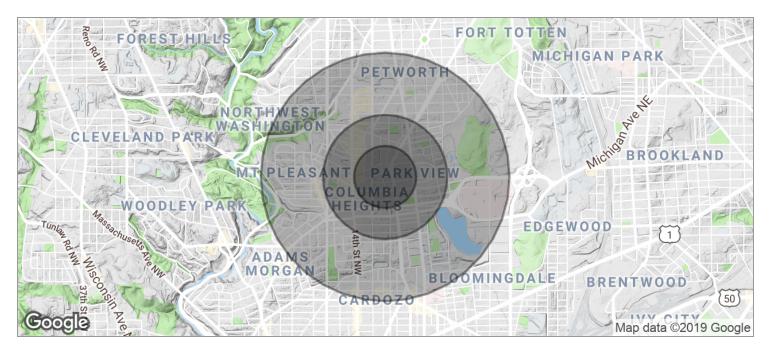

# **Demographics Map**

| POPULATION          | 0.25 MILES   | 0.5 MILES    | 1 MILE        |  |
|---------------------|--------------|--------------|---------------|--|
| TOTAL POPULATION    | 6,099        | 24,296       | 74,863        |  |
| MEDIAN AGE          | 31.0         | 31.8         | 32.6          |  |
| MEDIAN AGE (MALE)   | 30.6         | 31.1         | 32.7          |  |
| MEDIAN AGE (FEMALE) | 31.5         | 32.2         | 32.5          |  |
| HOUSEHOLDS & INCOME | 0.25 MILES   | 0.5 MILES    | 1 MILE        |  |
| TOTAL HOUSEHOLDS    | 0.054        | 0.117        | 00.070        |  |
| IVIAL HUUSEHULDS    | 2,251        | 9,417        | 30,670        |  |
| # OF PERSONS PER HH | 2,251<br>2.7 | 9,417<br>2.6 | 30,670<br>2.4 |  |
|                     | , -          | - /          | /             |  |

\* Demographic data derived from 2010 US Census

Jennifer Burke 703.873.5734 | jennifer.burke@LNF.com