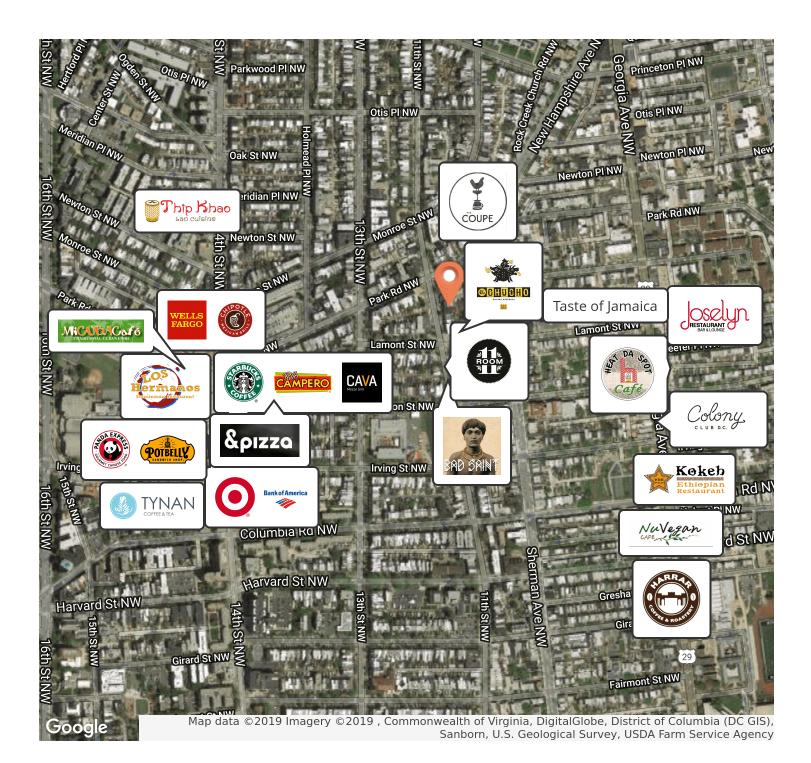

Jennifer Burke 703.873.5734 | jennifer.burke@LNF.com

**Retailer Map** 

Jennifer Burke 703.873.5734 | jennifer.burke@LNF.com

Long & Foster Commercial | 703.506.2850 | 8227 Old Courthouse Suite 200 | Vienna, VA 22182