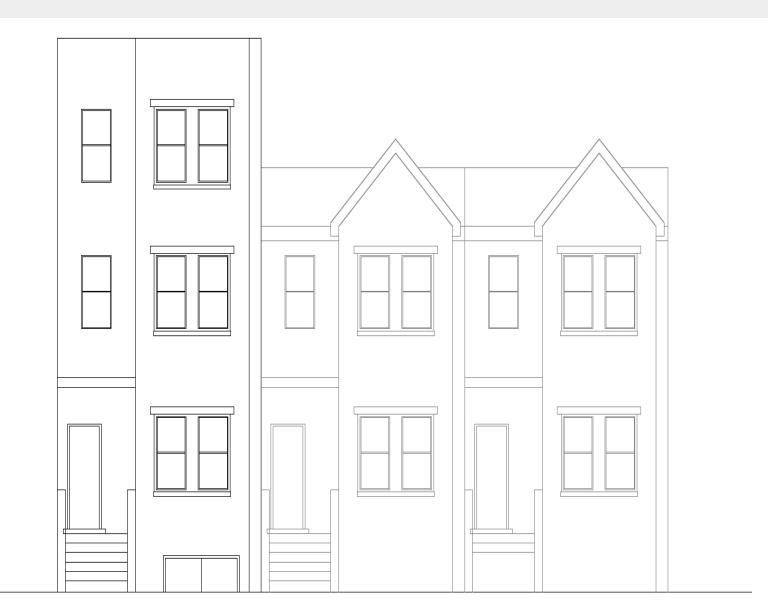

# **PROPERTY HIGHLIGHTS**

| Available SF:  | 1,800 SF            | <ul> <li>Renovation on the subject property has been approved by the city and full<br/>drawing are being submitted for building permits June 2019.</li> </ul> |
|----------------|---------------------|---------------------------------------------------------------------------------------------------------------------------------------------------------------|
|                |                     |                                                                                                                                                               |
|                |                     | 1800 SF for lease on two floors                                                                                                                               |
|                |                     | End cap with potential for outdoor area                                                                                                                       |
| Lease Rate:    | \$60.00 SF/yr (NNN) | <ul> <li>Located near several local bars and restaurants including Room 11, The</li> </ul>                                                                    |
|                |                     | Wonderland Ballroom, Meridian Pint, The Coupe, RedRocks, Maple, and                                                                                           |
|                |                     | El Chucho to name a few                                                                                                                                       |
|                |                     | Two Blocks from Metro                                                                                                                                         |
|                |                     | Walking distance to multiple high foot traffic area such as 14th Street, U                                                                                    |
|                |                     | Street, and Howard University.                                                                                                                                |
| Building Size: | 1800 SF             |                                                                                                                                                               |
|                |                     |                                                                                                                                                               |